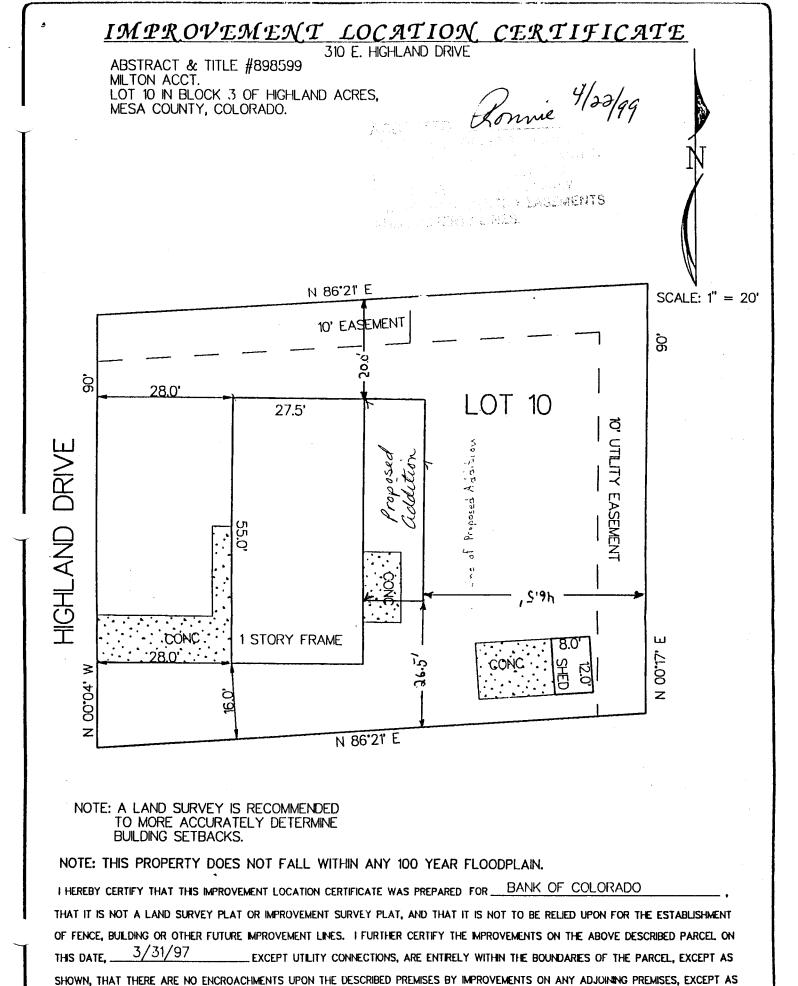

| FEE\$  | 1000 |
|--------|------|
| TCP \$ | -    |
| SIF \$ |      |

69767 BLDG PERMIT NO.

PLANNING CLEARANCE
(Single Family Residential and Accessory Structures)
Community Development Department

| BLDG ADDRESS 310 Highland Dr.                                                                                                                                                                                                                                                                                                                                                                                                                                                                                                                                                                                                                                                                                             | TAX SCHEDULE NO. 2943 - 193 - 03-010                                                                                                           |
|---------------------------------------------------------------------------------------------------------------------------------------------------------------------------------------------------------------------------------------------------------------------------------------------------------------------------------------------------------------------------------------------------------------------------------------------------------------------------------------------------------------------------------------------------------------------------------------------------------------------------------------------------------------------------------------------------------------------------|------------------------------------------------------------------------------------------------------------------------------------------------|
| SUBDIVISION High and Acres                                                                                                                                                                                                                                                                                                                                                                                                                                                                                                                                                                                                                                                                                                | SQ. FT. OF PROPOSED BLDG(S)/ADDITION 575                                                                                                       |
| FILING BLK 3 LOT 10                                                                                                                                                                                                                                                                                                                                                                                                                                                                                                                                                                                                                                                                                                       | SQ. FT. OF EXISTING BLDG(S)                                                                                                                    |
| (1) OWNER Downe Milton                                                                                                                                                                                                                                                                                                                                                                                                                                                                                                                                                                                                                                                                                                    | NO. OF DWELLING UNITS BEFORE:                                                                                                                  |
| (1) ADDRESS 310 Highland Dr.                                                                                                                                                                                                                                                                                                                                                                                                                                                                                                                                                                                                                                                                                              | NO. OF BLDGS ON PARCEL                                                                                                                         |
| (1) TELEPHONE 241-2427                                                                                                                                                                                                                                                                                                                                                                                                                                                                                                                                                                                                                                                                                                    |                                                                                                                                                |
| (2) APPLICANT Sim Mossey                                                                                                                                                                                                                                                                                                                                                                                                                                                                                                                                                                                                                                                                                                  | USE OF EXISTING BLDGS Residence                                                                                                                |
| (2) ADDRESS 2044 Sandal wood Ct.                                                                                                                                                                                                                                                                                                                                                                                                                                                                                                                                                                                                                                                                                          | DESCRIPTION OF WORK AND INTENDED USE: Addition                                                                                                 |
| (2) TELEPHONE 241-7643                                                                                                                                                                                                                                                                                                                                                                                                                                                                                                                                                                                                                                                                                                    |                                                                                                                                                |
|                                                                                                                                                                                                                                                                                                                                                                                                                                                                                                                                                                                                                                                                                                                           | all existing & proposed structure location(s), parking, setbacks to all ocation & width & all easements & rights-of-way which abut the parcel. |
| THIS SECTION TO BE COMPLETED BY C  ZONE  SETBACKS: Front  Grow property line (PL)  or  Grow property line (PL)                                                                                                                                                                                                                                                                                                                                                                                                                              | Special Conditions                                                                                                                             |
| Maximum Height                                                                                                                                                                                                                                                                                                                                                                                                                                                                                                                                                                                                                                                                                                            | census 13 traffic 8 annx#                                                                                                                      |
| Modifications to this Planning Clearance must be approved, in writing, by the Community Development Department. The structure authorized by this application cannot be occupied until a final inspection has been completed and a Certificate of Occupancy has been issued, if applicable, by the Building Department (Section 305, Uniform Building Code).  I hereby acknowledge that I have read this application and the information is correct; I agree to comply with any and all codes, ordinances, laws, regulations or restrictions which apply to the project. I understand that failure to comply shall result in legal action, which may include but not necessarily be limited to non-use of the building(s). |                                                                                                                                                |
| Applicant Signature M.                                                                                                                                                                                                                                                                                                                                                                                                                                                                                                                                                                                                                                                                                                    | Date 1-22-99                                                                                                                                   |
| Department Approval                                                                                                                                                                                                                                                                                                                                                                                                                                                                                                                                                                                                                                                                                                       | and Date 4-22-99                                                                                                                               |
| Additional water and/or sewer tap fee(s) are required:  Utility Accounting  VALID FOR SIX MONTHS FROM DATE OF ISSUANCE                                                                                                                                                                                                                                                                                                                                                                                                                                                                                                                                                                                                    | E (Section 9-3-2C Grand Junction Zoning & Development Code)                                                                                    |
|                                                                                                                                                                                                                                                                                                                                                                                                                                                                                                                                                                                                                                                                                                                           | nk: Building Department) (Goldenrod: Utility Accounting)                                                                                       |

INDICATED, AND THAT THERE IS NO EVIDENCE OR SIGN OF ANY EASEMENT CROSSING OR BURDENING ANY PART OF SAID PARCEL, EXCEPT AS

NOTED.

Konnettel & Please