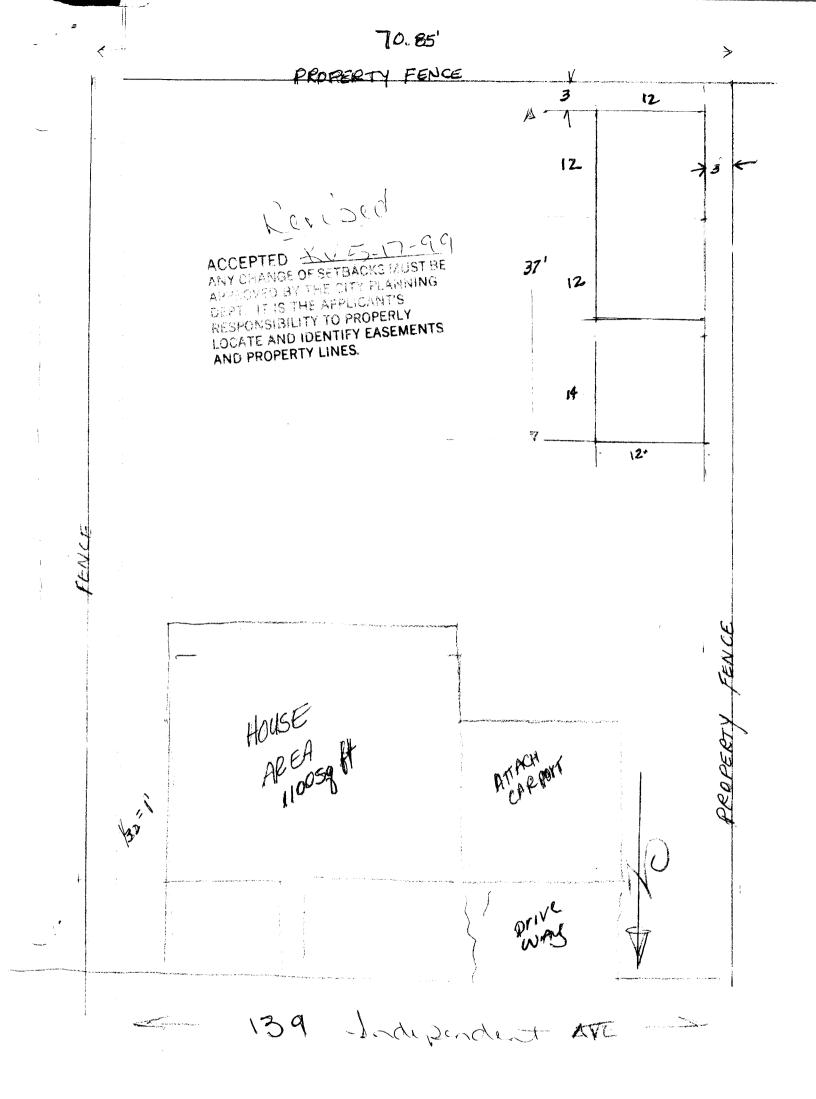

| •                                                                                                                                                                                                                                                              |                                                                                                                                      |  |
|----------------------------------------------------------------------------------------------------------------------------------------------------------------------------------------------------------------------------------------------------------------|--------------------------------------------------------------------------------------------------------------------------------------|--|
| FEE\$ 1000                                                                                                                                                                                                                                                     | BLDG PERMIT NO. NOVEM                                                                                                                |  |
| TCP \$                                                                                                                                                                                                                                                         | while a the                                                                                                                          |  |
| SIF \$                                                                                                                                                                                                                                                         |                                                                                                                                      |  |
| PLANNING CLEARANCE                                                                                                                                                                                                                                             |                                                                                                                                      |  |
| (Single Family Residential and Accessory Structures)<br>Community Development Department                                                                                                                                                                       |                                                                                                                                      |  |
|                                                                                                                                                                                                                                                                |                                                                                                                                      |  |
| BLDG ADDRESS 139 Snapende + (                                                                                                                                                                                                                                  | WTAX SCHEDULE NO. 2945-104-13-011                                                                                                    |  |
| SUBDIVISION Wonnment Heights                                                                                                                                                                                                                                   | SQ. FT. OF PROPOSED BLDG(S)/ADDITION                                                                                                 |  |
| FILING BLK 1 LOT #2                                                                                                                                                                                                                                            | SQ. FT. OF EXISTING BLDG(S) 100 Sqlt 92-(10×12)                                                                                      |  |
| "OWNER Pale STrujillo                                                                                                                                                                                                                                          | NO. OF DWELLING UNITS                                                                                                                |  |
| 1) ADDRESS 139 Indpendental                                                                                                                                                                                                                                    |                                                                                                                                      |  |
| (1) TELEPHONE 970 242 6698                                                                                                                                                                                                                                     | NO. OF BLDGS ON PARCEL<br>BEFORE:                                                                                                    |  |
| (2) APPLICANT Tele STrujillo                                                                                                                                                                                                                                   | USE OF EXISTING BLDGS Home                                                                                                           |  |
| <sup>(2)</sup> ADDRESS 139 Independent                                                                                                                                                                                                                         | DESCRIPTION OF WORK AND INTENDED USE:                                                                                                |  |
| (2) TELEPHONE 970 242-6698                                                                                                                                                                                                                                     | ADD 2 storage units                                                                                                                  |  |
| REQUIRED: One plot plan, on 8 ½" x 11" paper, showing all existing & proposed structure location(s), parking, setbacks to all property lines, ingress/egress to the property, driveway location & width & all easements & rights-of-way which abut the parcel. |                                                                                                                                      |  |
| IN THIS SECTION TO BE COMPLETED BY COMMUNITY DEVELOPMENT DEPARTMENT STAFF 120                                                                                                                                                                                  |                                                                                                                                      |  |
| ZONE RSF-8                                                                                                                                                                                                                                                     | Maximum coverage of lot by structures $457c_{2}$                                                                                     |  |
|                                                                                                                                                                                                                                                                |                                                                                                                                      |  |
| SETBACKS: Front from property line (PL<br>or from center of ROW, whichever is greater                                                                                                                                                                          |                                                                                                                                      |  |
| Side <u>3</u> from PL Rear <u>3</u> from I                                                                                                                                                                                                                     | Special Conditions<br>PL                                                                                                             |  |
| Maximum Height321                                                                                                                                                                                                                                              | CENSUS TRAFFIC ANNX#                                                                                                                 |  |
|                                                                                                                                                                                                                                                                |                                                                                                                                      |  |
|                                                                                                                                                                                                                                                                | oved, in writing, by the Community Development Department. The pied until a final inspection has been completed and a Certificate of |  |
| Occupancy has been issued, if applicable, by the Buildi                                                                                                                                                                                                        |                                                                                                                                      |  |

(Pink: Building Department)

(Yellow: Customer)

(White: Planning)

(Goldenrod: Utility Accounting)

3' 70.85 3' LA (P 3' 3' STORAGE UNITS 12 storage unit V on cinder blots \$ 224 X CAR Port House 39 erit WAY SIPE WALK Independent are -ACCEPTED <u>SLC 5-14-99</u> ANY CHANGE OF SETBACKS MUSED APPROVED BY THE REPY PLAUNING -DUPL HE IS THE APPLICANTOS PREPORTS BILLTY TO PROPERLY LOCATE AND IDENTIFY EASEMENTS AND PROPERTY LINES Planninz Cleanne AND PROPERTY LINES.