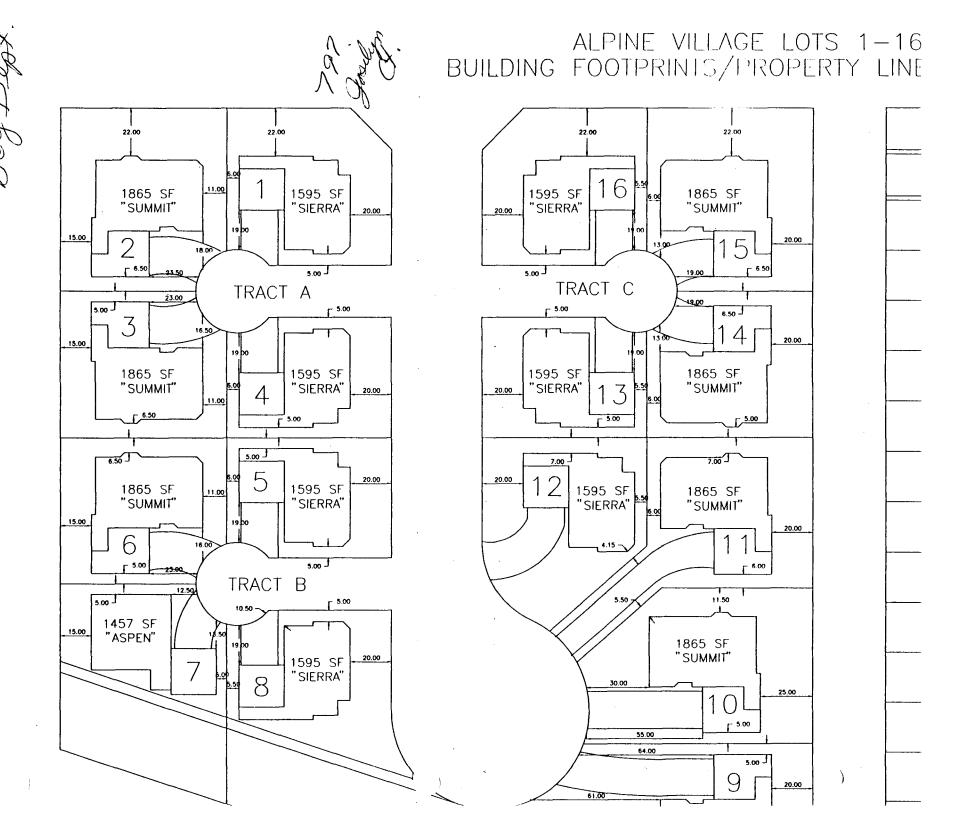

## Community Development Department

| BLDG ADDRESS 797 Josilyil CT.                                                                                                                                                                                                                                                                                                                               | TAX SCHEDULE NO. 2101 351 57 00 1                                                                                                                                              |  |
|-------------------------------------------------------------------------------------------------------------------------------------------------------------------------------------------------------------------------------------------------------------------------------------------------------------------------------------------------------------|--------------------------------------------------------------------------------------------------------------------------------------------------------------------------------|--|
| SUBDIVISION ALPINE VILLAGE                                                                                                                                                                                                                                                                                                                                  | SQ. FT. OF PROPOSED BLDG(S)/ADDITION 420th                                                                                                                                     |  |
| FILING BLKLOT/                                                                                                                                                                                                                                                                                                                                              | SQ. FT. OF EXISTING BLDG(S)                                                                                                                                                    |  |
| (1) OWNER TIM L JOHES                                                                                                                                                                                                                                                                                                                                       | NO. OF DWELLING UNITS BEFORE: AFTER: THIS CONSTRUCTION                                                                                                                         |  |
| (1) ADDRESS 2595 FRUITZIDGE                                                                                                                                                                                                                                                                                                                                 |                                                                                                                                                                                |  |
| (1) TELEPHONE 260-6503                                                                                                                                                                                                                                                                                                                                      | NO. OF BLDGS ON PARCEL BEFORE: AFTER: THIS CONSTRUCTION                                                                                                                        |  |
| (2) APPLICANT Same                                                                                                                                                                                                                                                                                                                                          | USE OF EXISTING BLDGS RESIDENCE (SAGIE FEMILY)                                                                                                                                 |  |
| (2) ADDRESS                                                                                                                                                                                                                                                                                                                                                 | DESCRIPTION OF WORK AND INTENDED USE:                                                                                                                                          |  |
| (2) TELEPHONE                                                                                                                                                                                                                                                                                                                                               |                                                                                                                                                                                |  |
|                                                                                                                                                                                                                                                                                                                                                             | all existing & proposed structure location(s), parking, setbacks to all cation & width & all easements & rights-of-way which abut the parcel.                                  |  |
| SETBACKS: Front 20 from property line (PL) or from Center of ROW, whichever is greater  Side 5 from PL Rear 7 from FMaximum Height 7 from FMaximum Height 7 from FMaximum Height 7 from FMAXIMUM A D                                                                                                                                                        | Parking Req'mt Z  Special Conditions ACCO approval  Le affached Delance building in                                                                                            |  |
| Modifications to this Planning Clearance must be approved, in writing, by the Community Development Department. The structure authorized by this application cannot be occupied until a final inspection has been completed and a Certificate of Occupancy has been issued, if applicable, by the Building Department (Section 305, Uniform Building Code). |                                                                                                                                                                                |  |
|                                                                                                                                                                                                                                                                                                                                                             | the information is correct; I agree to comply with any and all codes, to the project. I understand that failure to comply shall result in legal to non-use of the building(s). |  |
| Applicant Signature                                                                                                                                                                                                                                                                                                                                         | Date 7 26 99                                                                                                                                                                   |  |
| Department Approval Gomil Wu                                                                                                                                                                                                                                                                                                                                | rul Date 8/25/99                                                                                                                                                               |  |
| Additional water and/or sewer tap fee(s) are required: Y                                                                                                                                                                                                                                                                                                    | NO W/O No. 12539                                                                                                                                                               |  |
| Utility Accounting Vali Over 1717                                                                                                                                                                                                                                                                                                                           | Date Date Development Code)                                                                                                                                                    |  |
| (White: Planning) (Yellow: Customer) (Pink: Building Department) (Goldenrod: Utility Accounting)                                                                                                                                                                                                                                                            |                                                                                                                                                                                |  |

28'-0"

ACCEPTED COMPLETED ANY GRANGE OF SETBACKS WAST BE APPROVED BY THE ALPLICABLYS DEFINITY OF SECRETALY LOCATE AND PROPERTY LINES. 37 BE AND PROPERTY LINES

-72.97· 20-R

KRETE DRIVE

68.64

Javel Davis
Rich Land
7-26-99