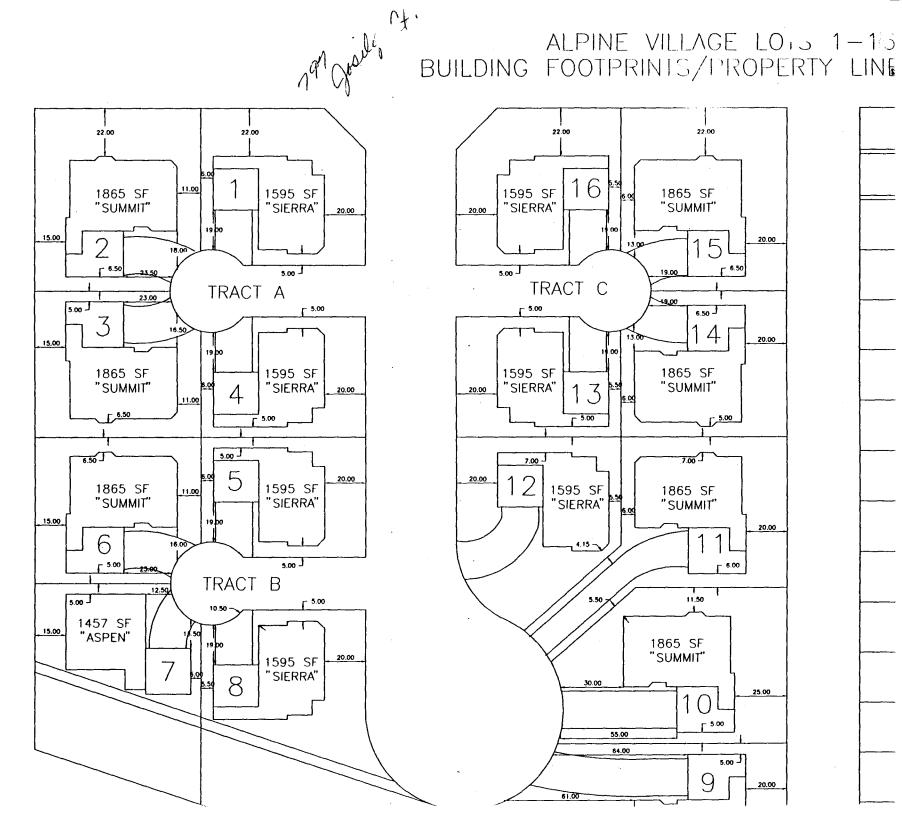

## Community Development Department

| BLDG ADDRESS 797 Josilyil CT.                                                                                                                                                                                                                                                                                                                               | TAX SCHEDULE NO. 2101 351 57 00 1                                                                                                                                              |  |
|-------------------------------------------------------------------------------------------------------------------------------------------------------------------------------------------------------------------------------------------------------------------------------------------------------------------------------------------------------------|--------------------------------------------------------------------------------------------------------------------------------------------------------------------------------|--|
| SUBDIVISION ALPINE VILLAGE                                                                                                                                                                                                                                                                                                                                  | SQ. FT. OF PROPOSED BLDG(S)/ADDITION 420th                                                                                                                                     |  |
| FILING BLKLOT/                                                                                                                                                                                                                                                                                                                                              | SQ. FT. OF EXISTING BLDG(S)                                                                                                                                                    |  |
| (1) OWNER TIM L JOHES                                                                                                                                                                                                                                                                                                                                       | NO. OF DWELLING UNITS BEFORE: AFTER: THIS CONSTRUCTION                                                                                                                         |  |
| (1) ADDRESS 2595 FRUITZIDGE                                                                                                                                                                                                                                                                                                                                 |                                                                                                                                                                                |  |
| (1) TELEPHONE 260-6503                                                                                                                                                                                                                                                                                                                                      | NO. OF BLDGS ON PARCEL BEFORE: AFTER: THIS CONSTRUCTION                                                                                                                        |  |
| (2) APPLICANT Same                                                                                                                                                                                                                                                                                                                                          | USE OF EXISTING BLDGS RESIDENCE (SAGIE FEMILY)                                                                                                                                 |  |
| (2) ADDRESS                                                                                                                                                                                                                                                                                                                                                 | DESCRIPTION OF WORK AND INTENDED USE:                                                                                                                                          |  |
| (2) TELEPHONE                                                                                                                                                                                                                                                                                                                                               |                                                                                                                                                                                |  |
|                                                                                                                                                                                                                                                                                                                                                             | all existing & proposed structure location(s), parking, setbacks to all cation & width & all easements & rights-of-way which abut the parcel.                                  |  |
| SETBACKS: Front 20 from property line (PL) or from Center of ROW, whichever is greater  Side 5 from PL Rear 7 from FMaximum Height 7 from FMaximum Height 7 from FMaximum Height 7 from FMAXIMUM A D                                                                                                                                                        | Parking Req'mt Z  Special Conditions ACCO approval  Le affached Delance building in                                                                                            |  |
| Modifications to this Planning Clearance must be approved, in writing, by the Community Development Department. The structure authorized by this application cannot be occupied until a final inspection has been completed and a Certificate of Occupancy has been issued, if applicable, by the Building Department (Section 305, Uniform Building Code). |                                                                                                                                                                                |  |
|                                                                                                                                                                                                                                                                                                                                                             | the information is correct; I agree to comply with any and all codes, to the project. I understand that failure to comply shall result in legal to non-use of the building(s). |  |
| Applicant Signature                                                                                                                                                                                                                                                                                                                                         | Date 7 26 99                                                                                                                                                                   |  |
| Department Approval Gomil Wu                                                                                                                                                                                                                                                                                                                                | rul Date 8/25/99                                                                                                                                                               |  |
| Additional water and/or sewer tap fee(s) are required: Y                                                                                                                                                                                                                                                                                                    | NO W/O No. 12539                                                                                                                                                               |  |
| Utility Accounting Vali Over 1717                                                                                                                                                                                                                                                                                                                           | Date Date Development Code)                                                                                                                                                    |  |
| (White: Planning) (Yellow: Customer) (Pink: Building Department) (Goldenrod: Utility Accounting)                                                                                                                                                                                                                                                            |                                                                                                                                                                                |  |

28'-0"

ACCEPTED COMPLETED ANY GRANGE OF SETBACKS WAST BE APPROVED BY THE ALPLICABLYS DEFINITY OF SECRETALY LOCATE AND PROPERTY LINES. 37 BE AND PROPERTY LINES

-72.97· 20-R

KRETE DRIVE

68.64

Javel Davis
Rich Land
7-26-99