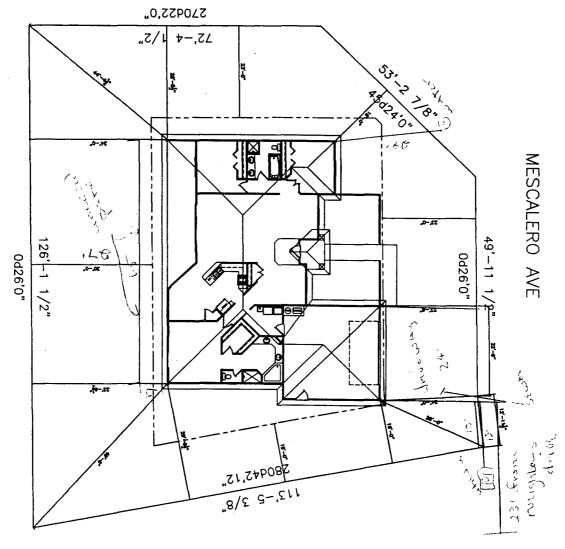

## SOUTH CAMP RD

10/21/99 DRIVE O.K. TRAILS WEST VILLAGE LOT 1 2201 MESCALERO HORICE:

1. If is the reprovement of the major or owers to vower occurs and basis owners to construction.

المال المحمد المال الالمال