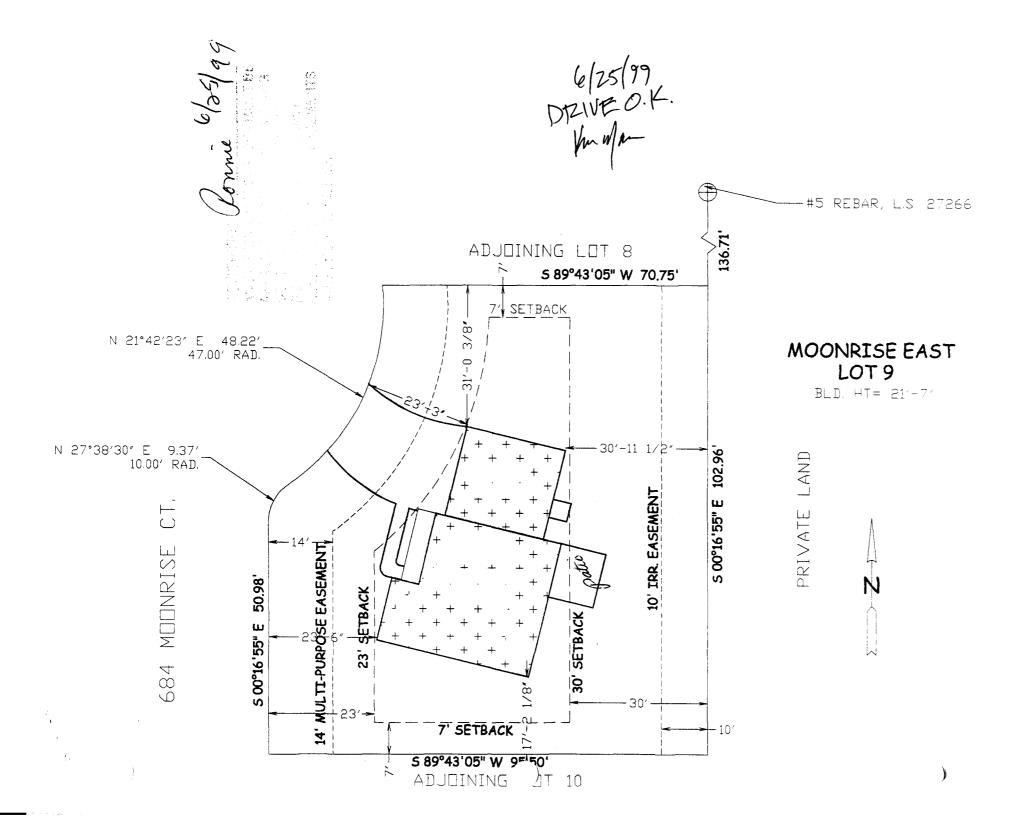

| FEE \$ 10.00                                                                          | BLDG PERMIT NO. 70980                                                                                                                                                                                                          |
|---------------------------------------------------------------------------------------|--------------------------------------------------------------------------------------------------------------------------------------------------------------------------------------------------------------------------------|
|                                                                                       |                                                                                                                                                                                                                                |
| SIF\$ 292.00                                                                          |                                                                                                                                                                                                                                |
|                                                                                       |                                                                                                                                                                                                                                |
|                                                                                       | mily Residential and Accessory Structures)                                                                                                                                                                                     |
| Community Development Department                                                      |                                                                                                                                                                                                                                |
|                                                                                       | COULT TAX SCHEDULE NO. 2945-631-67-609                                                                                                                                                                                         |
| SUBDIVISION MCCONTISE Eas                                                             | SQ. FT. OF PROPOSED BLDG(S)/ADDITION 524                                                                                                                                                                                       |
|                                                                                       | SQ. FT. OF EXISTING BLDG(S) $N/A$                                                                                                                                                                                              |
| (1) OWNER GY and Kidge Prope                                                          | BEFORE: C AFTER: THIS CONSTRUCTION                                                                                                                                                                                             |
| (1) ADDRESS 3032 1-70 BUS<br>(1) TELEPHONE 434-4616                                   | NO. OF BLDGS ON PARCEL<br>BEFORE:AFTER:THIS CONSTRUCTION                                                                                                                                                                       |
| (2) APPLICANTGreat Service                                                            |                                                                                                                                                                                                                                |
| (2) ADDRESS 3032 1-70 B                                                               |                                                                                                                                                                                                                                |
| (2) TELEPHONE 434-4616                                                                | Single family residence                                                                                                                                                                                                        |
|                                                                                       | r, showing all existing & proposed structure location(s), parking, setbacks to all<br>driveway location & width & all easements & rights-of-way which abut the parcel.                                                         |
| ·                                                                                     |                                                                                                                                                                                                                                |
| i                                                                                     | TED BY COMMUNITY DEVELOPMENT DEPARTMENT STAFF 🕬                                                                                                                                                                                |
| ZONE <u>RSF-4</u>                                                                     | Maximum coverage of lot by structures                                                                                                                                                                                          |
| SETBACKS: Front 23 <sup>1</sup> from proper<br>or from center of ROW, whichever is gi |                                                                                                                                                                                                                                |
| · · · · · · · · · · · · · · · · · · ·                                                 | Special Conditions                                                                                                                                                                                                             |
| Side from PL Rear<br>Maximum Height                                                   | from PL                                                                                                                                                                                                                        |
|                                                                                       | CENSUS <u>/</u> TRAFFIC <u>//</u> ANNX#                                                                                                                                                                                        |
| structure authorized by this application cannot                                       | st be approved, in writing, by the Community Development Department. The<br>ot be occupied until a final inspection has been completed and a Certificate of<br>o the Building Department (Section 305, Uniform Building Code). |
|                                                                                       |                                                                                                                                                                                                                                |
| Applicant Signature                                                                   | h CMGWH Date 6/24/99                                                                                                                                                                                                           |
| - Illow > C                                                                           |                                                                                                                                                                                                                                |
| Department Approval LCNnie 9                                                          | Durandes Date 6/2-5/99                                                                                                                                                                                                         |