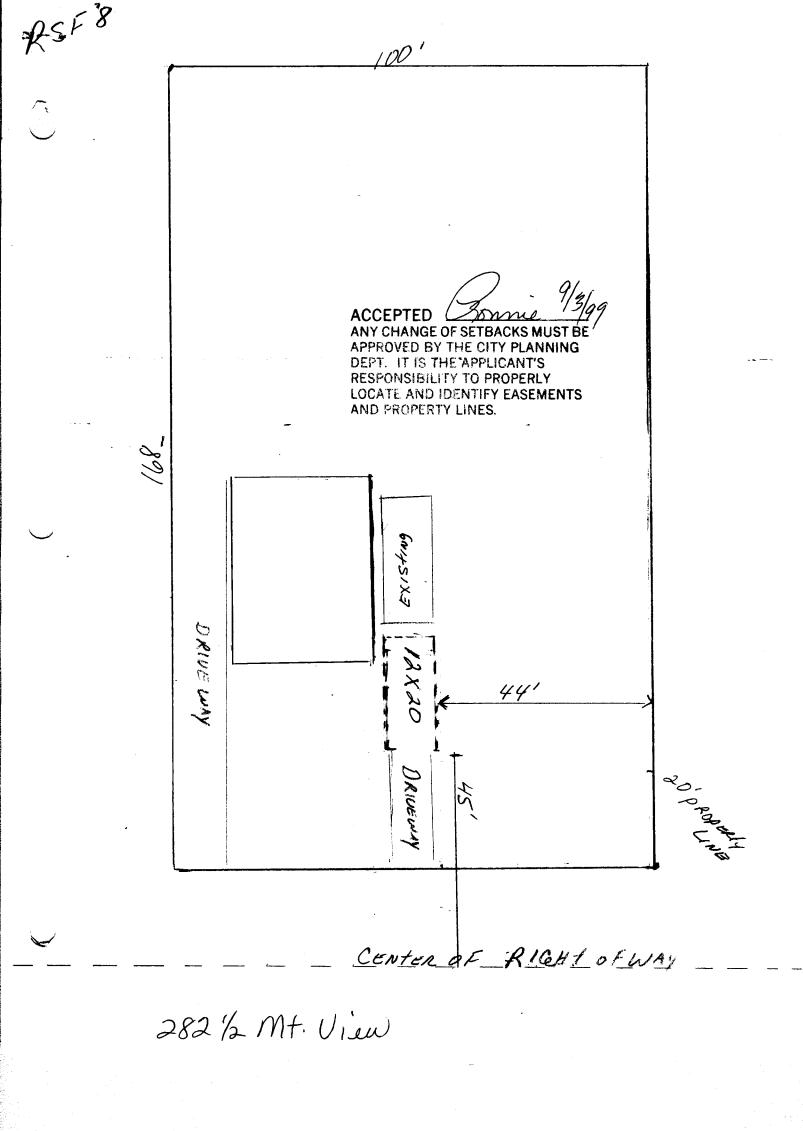

| FEE\$ 10                                                                                                           | BLDG PERMIT NO. 72042                                                                                                                                                                          |
|--------------------------------------------------------------------------------------------------------------------|------------------------------------------------------------------------------------------------------------------------------------------------------------------------------------------------|
| SIF \$                                                                                                             |                                                                                                                                                                                                |
| PLANNING CLEARANCE   (Single Family Residential and Accessory Structures)   Community Development Department       |                                                                                                                                                                                                |
| BLDG ADDRESS 2821/2 MOUNTAIN VIE                                                                                   | TAX SCHEDULE NO. 2945 - 251-00 -034                                                                                                                                                            |
| SUBDIVISION                                                                                                        | SQ. FT. OF PROPOSED BLDG(S)/ADDITION 12×20 Carpit                                                                                                                                              |
| FILING BLK LOT                                                                                                     | SQ. FT. OF EXISTING BLDG(S) 1100 59 Ft.                                                                                                                                                        |
| 1) OWNER ROSEMARY J. WHITE<br>1) ADDRESS 2821/2 MOUNTAIN VIE                                                       |                                                                                                                                                                                                |
| 1) TELEPHONE 970-243-0515                                                                                          | NO. OF BLDGS ON PARCEL<br>BEFORE: AFTER: THIS CONSTRUCTION                                                                                                                                     |
| (2) APPLICANT OWNER                                                                                                | USE OF EXISTING BLDGS home garage                                                                                                                                                              |
| (2) ADDRESS                                                                                                        | DESCRIPTION OF WORK AND INTENDED USE: add                                                                                                                                                      |
|                                                                                                                    | carport (metal prefab)                                                                                                                                                                         |
| · ·                                                                                                                | OCATION & width & all easements & rights-of-way which abut the parcel.                                                                                                                         |
| SETBACKS Front $20^{\prime}$ from property line (PL)                                                               | Parking Reg'mt                                                                                                                                                                                 |
| or 45 from center of ROW, whichever is greater<br>ACCEASE 4 3 from PL Rear 3 from F                                | Special Conditions                                                                                                                                                                             |
| Maximum Height                                                                                                     | CENSUS <u>13</u> TRAFFIC <u>50</u> ANNX#                                                                                                                                                       |
|                                                                                                                    | oved, in writing, by the Community Development Department. The<br>bied until a final inspection has been completed and a Certificate of<br>ng Department (Section 305, Uniform Building Code). |
| ordinances, laws, regulations or restrictions which apply action, which may include but not necessarily be limited | d the information is correct; I agree to comply with any and all codes,<br>to the project. I understand that failure to comply shall result in legal<br>to non-use of the building(s).         |
| Applicant Signature Rolmany U.                                                                                     | hete Date 9-3-99                                                                                                                                                                               |
| Department Approval Bonnie Edu                                                                                     | arbs Date 9-3-94                                                                                                                                                                               |
| - Additional water and/or sewer taptee(s) are required: Y                                                          | $(\mathbf{X})$                                                                                                                                                                                 |
| Additional water pricion sewer takee(s) are required.                                                              | VES W/O No.                                                                                                                                                                                    |