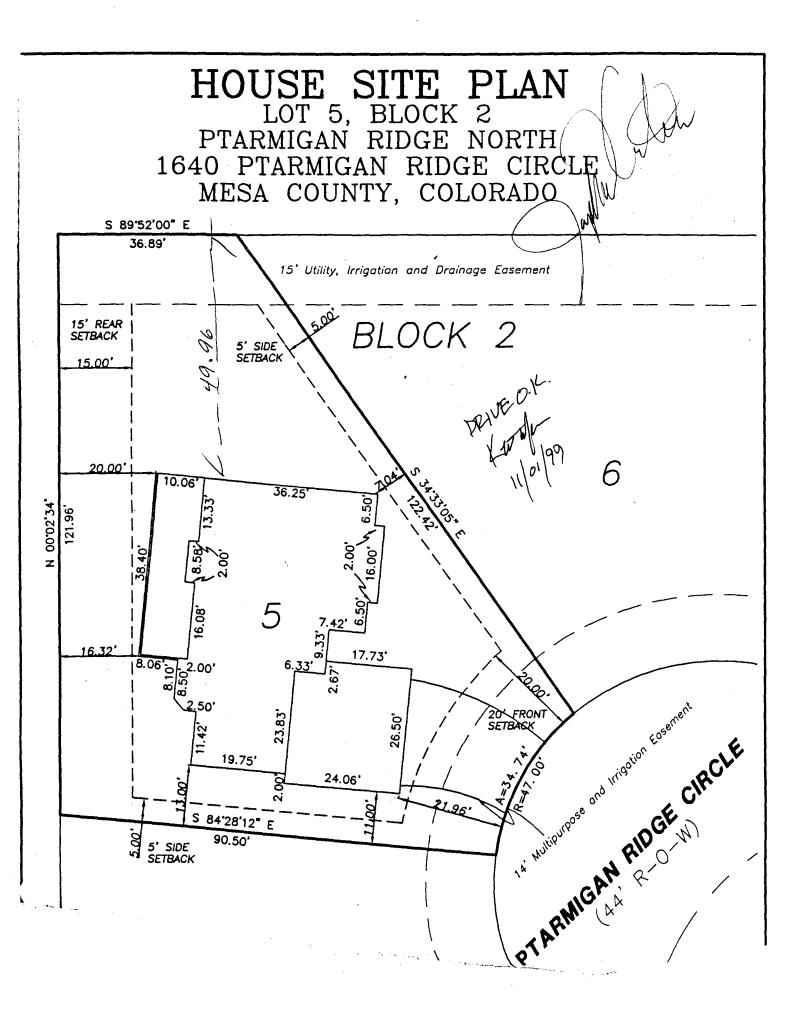

| FEE\$ 10.00                                                                                                                                                                     | PLANNING CI                                        |                                                               | BLDG PERMIT NO. 72660                                                                                                                                                                                                                                                                                                                                                                                                                                                                                                                                                                                                                                                                               |  |
|---------------------------------------------------------------------------------------------------------------------------------------------------------------------------------|----------------------------------------------------|---------------------------------------------------------------|-----------------------------------------------------------------------------------------------------------------------------------------------------------------------------------------------------------------------------------------------------------------------------------------------------------------------------------------------------------------------------------------------------------------------------------------------------------------------------------------------------------------------------------------------------------------------------------------------------------------------------------------------------------------------------------------------------|--|
| TCP\$ ()                                                                                                                                                                        | (Single Family Residential ar<br>Community Develop | •                                                             |                                                                                                                                                                                                                                                                                                                                                                                                                                                                                                                                                                                                                                                                                                     |  |
| 3IF \$                                                                                                                                                                          | Community Develop                                  | ment Department                                               | and the second se |  |
|                                                                                                                                                                                 | RIES                                               | FE CL                                                         | Your Bridge to a Better Community                                                                                                                                                                                                                                                                                                                                                                                                                                                                                                                                                                                                                                                                   |  |
| BLDG ADDRESS 1.40 PT ARMICAN SQ. FT. OF PROPOSED BLDGS/ADDITION 15-50                                                                                                           |                                                    |                                                               |                                                                                                                                                                                                                                                                                                                                                                                                                                                                                                                                                                                                                                                                                                     |  |
|                                                                                                                                                                                 | 1945 012-64-005                                    |                                                               |                                                                                                                                                                                                                                                                                                                                                                                                                                                                                                                                                                                                                                                                                                     |  |
| SUBDIVISION                                                                                                                                                                     | <u>irmiquin Ridge N</u>                            | TOTAL SQ. FT. OF EXI                                          | STING & PROPOSED                                                                                                                                                                                                                                                                                                                                                                                                                                                                                                                                                                                                                                                                                    |  |
| FILING BLK LOT                                                                                                                                                                  |                                                    | NO. OF DWELLING UNITS:                                        |                                                                                                                                                                                                                                                                                                                                                                                                                                                                                                                                                                                                                                                                                                     |  |
| "OWNER MUFUS JONES                                                                                                                                                              |                                                    |                                                               |                                                                                                                                                                                                                                                                                                                                                                                                                                                                                                                                                                                                                                                                                                     |  |
| (1) ADDRESS PLO PTARMIGAN CE.                                                                                                                                                   |                                                    | Before: After: this Construction                              |                                                                                                                                                                                                                                                                                                                                                                                                                                                                                                                                                                                                                                                                                                     |  |
| (1) ADDRESS, <u>20</u> (1) TELEPHONE $\frac{72}{2}$ 2-42 -73 c 3                                                                                                                |                                                    | USE OF EXISTING BUILDINGS RES                                 |                                                                                                                                                                                                                                                                                                                                                                                                                                                                                                                                                                                                                                                                                                     |  |
| $\stackrel{(2)}{=} \text{APPLICANT} \underbrace{\begin{array}{c} & S \\ & M \\ & \end{array}}_{(2)} \text{ADDRESS} \underbrace{\begin{array}{c} & \\ & \\ & \end{array}}_{(2)}$ |                                                    | DESCRIPTION OF WORK                                           | (& INTENDED USE NEW HOME                                                                                                                                                                                                                                                                                                                                                                                                                                                                                                                                                                                                                                                                            |  |
|                                                                                                                                                                                 | <u></u>                                            | TYPE OF HOME PROF                                             |                                                                                                                                                                                                                                                                                                                                                                                                                                                                                                                                                                                                                                                                                                     |  |
|                                                                                                                                                                                 |                                                    | Site Built Manufactured Home (UBC)<br>Manufactured Home (HUD) |                                                                                                                                                                                                                                                                                                                                                                                                                                                                                                                                                                                                                                                                                                     |  |
|                                                                                                                                                                                 |                                                    | Other (please specify)                                        |                                                                                                                                                                                                                                                                                                                                                                                                                                                                                                                                                                                                                                                                                                     |  |
|                                                                                                                                                                                 |                                                    |                                                               | ructure location(s), parking, setbacks to all nents & rights-of-way which abut the parcel.                                                                                                                                                                                                                                                                                                                                                                                                                                                                                                                                                                                                          |  |
|                                                                                                                                                                                 |                                                    |                                                               | ENT DEPARTMENT STAFF 🕫                                                                                                                                                                                                                                                                                                                                                                                                                                                                                                                                                                                                                                                                              |  |
| ,                                                                                                                                                                               |                                                    |                                                               |                                                                                                                                                                                                                                                                                                                                                                                                                                                                                                                                                                                                                                                                                                     |  |
| ZONE PP-4                                                                                                                                                                       |                                                    |                                                               | rage of lot by structures                                                                                                                                                                                                                                                                                                                                                                                                                                                                                                                                                                                                                                                                           |  |
| SETBACKS: Front $20^{\prime}$ from property line (PL) or from center of ROW, whichever is greater                                                                               |                                                    | Permanent Fou                                                 | ndation Required: YESNO                                                                                                                                                                                                                                                                                                                                                                                                                                                                                                                                                                                                                                                                             |  |
|                                                                                                                                                                                 | ., Rear 15 from P                                  | Parking Req'mt                                                |                                                                                                                                                                                                                                                                                                                                                                                                                                                                                                                                                                                                                                                                                                     |  |
|                                                                                                                                                                                 |                                                    | Special Condition                                             | ons                                                                                                                                                                                                                                                                                                                                                                                                                                                                                                                                                                                                                                                                                                 |  |