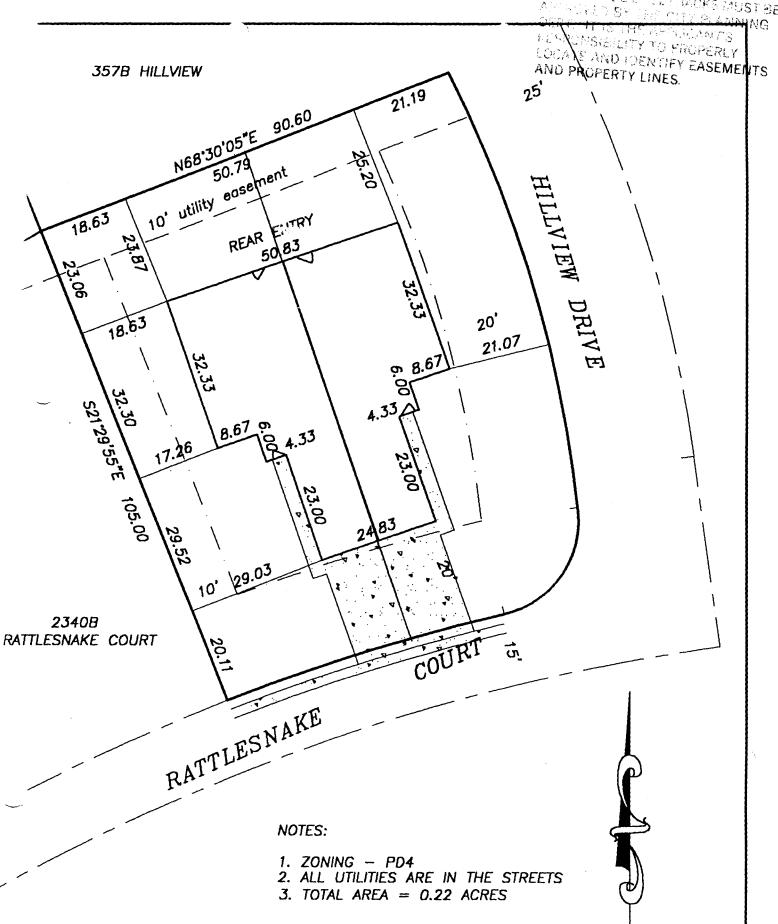

## **PLANNING CLEARANCE**

(site plan review, multi-family development, non-residential development)

Grand Junction Community Development Department

\* THIS SECTION TO BE COMPLETED BY APPLICANT

| BLDG ADDRESS 2342 Rattlesnake Ct A & B                                                                                                                                                                                                                                                                                                                                                                                                                                                                                                                                                                                                                                                                                                                                                                                                   | TAX SCHEDULE NO. 2945-202-19-015                                                                                                                                                                                            |
|------------------------------------------------------------------------------------------------------------------------------------------------------------------------------------------------------------------------------------------------------------------------------------------------------------------------------------------------------------------------------------------------------------------------------------------------------------------------------------------------------------------------------------------------------------------------------------------------------------------------------------------------------------------------------------------------------------------------------------------------------------------------------------------------------------------------------------------|-----------------------------------------------------------------------------------------------------------------------------------------------------------------------------------------------------------------------------|
| SUBDIVISION _ The Ridges                                                                                                                                                                                                                                                                                                                                                                                                                                                                                                                                                                                                                                                                                                                                                                                                                 | SQ. FT. OF PROPOSED BLDG(S)/ADDITION 1350 + 1350sq ft                                                                                                                                                                       |
| FILING 5 BLK 25 LOT 15A                                                                                                                                                                                                                                                                                                                                                                                                                                                                                                                                                                                                                                                                                                                                                                                                                  | SQ. FT. OF EXISTING BLDG(S)none                                                                                                                                                                                             |
| (1) OWNER Lloyd, Gray, & Retherford                                                                                                                                                                                                                                                                                                                                                                                                                                                                                                                                                                                                                                                                                                                                                                                                      | NO. OF DWELLING UNITS BEFORE: 0 AFTER: 2 CONSTRUCTION                                                                                                                                                                       |
| (1) ADDRESS 2340 Rattlesnake, G.J., 81503                                                                                                                                                                                                                                                                                                                                                                                                                                                                                                                                                                                                                                                                                                                                                                                                |                                                                                                                                                                                                                             |
| (1) TELEPHONE <u>1-970-243-9834</u>                                                                                                                                                                                                                                                                                                                                                                                                                                                                                                                                                                                                                                                                                                                                                                                                      | NO. OF BLDGS ON PARCEL  BEFORE: 0 AFTER: 2 CONSTRUCTION                                                                                                                                                                     |
| owner- (2) APPLICANT <u>Claudia Gray</u>                                                                                                                                                                                                                                                                                                                                                                                                                                                                                                                                                                                                                                                                                                                                                                                                 | USE OF ALL EXISTING BLDGSresidential                                                                                                                                                                                        |
| (2) ADDRESS 1427 O Road, Loma, CO 81524                                                                                                                                                                                                                                                                                                                                                                                                                                                                                                                                                                                                                                                                                                                                                                                                  | DESCRIPTION OF WORK & INTENDED USE:new                                                                                                                                                                                      |
| (2) TELEPHONE <u>1-970-858-4008</u>                                                                                                                                                                                                                                                                                                                                                                                                                                                                                                                                                                                                                                                                                                                                                                                                      | construction of 2 townhouses                                                                                                                                                                                                |
| ✓ Submittal requirements are outlined in the SSID (Sub-                                                                                                                                                                                                                                                                                                                                                                                                                                                                                                                                                                                                                                                                                                                                                                                  | mittal Standards for Improvements and Development) document.                                                                                                                                                                |
| ** THIS SECTION TO BE COMPLETED BY COMMUNITY DEVELOPMENT DEPARTMENT STAFF ***                                                                                                                                                                                                                                                                                                                                                                                                                                                                                                                                                                                                                                                                                                                                                            |                                                                                                                                                                                                                             |
| ZONE PD4                                                                                                                                                                                                                                                                                                                                                                                                                                                                                                                                                                                                                                                                                                                                                                                                                                 | Landscaping / Screening Required: YES NO                                                                                                                                                                                    |
| SETBACKS: Front <u>20</u> from Property Line (PL) or from center of ROW, whichever is greater                                                                                                                                                                                                                                                                                                                                                                                                                                                                                                                                                                                                                                                                                                                                            | Parking Req'mt <u>Fequites 2 car garage + 2 paved perunit</u> Special Conditions: —                                                                                                                                         |
| Side /// from PL Rear // from PL                                                                                                                                                                                                                                                                                                                                                                                                                                                                                                                                                                                                                                                                                                                                                                                                         | Special Conditions:                                                                                                                                                                                                         |
| Maximum Height 25'                                                                                                                                                                                                                                                                                                                                                                                                                                                                                                                                                                                                                                                                                                                                                                                                                       | Cenusus Tract Traffic Zone Annx #                                                                                                                                                                                           |
| Maximum coverage of lot by structures                                                                                                                                                                                                                                                                                                                                                                                                                                                                                                                                                                                                                                                                                                                                                                                                    | Cenusus Tract Traffic Zone Annx #                                                                                                                                                                                           |
| Modifications to this Planning Clearance must be approved, in writing, by the Community Development Department Director. The structure authorized by this application cannot be occupied until a final inspection has been completed and a Certificate of Occupancy has been issued by the Building Department (Section 307, Uniform Building Code). Required improvements in the public right-of-way must be guaranteed prior to issuance of a Planning Clearance. All other required site improvements must be completed or guaranteed prior to issuance of a Certificate of Occupancy. Any landscaping required by this permit shall be maintained in an acceptable and healthy condition. The replacement of any vegetation materials that die or are in an unhealthy condition is required by the G.J. Zoning and Development Code. |                                                                                                                                                                                                                             |
| Four (4) sets of final construction drawings must be subm<br>Clearance. One stamped set must be available on the j                                                                                                                                                                                                                                                                                                                                                                                                                                                                                                                                                                                                                                                                                                                       | nitted and stamped by City Engineering prior to issuing the Planning ob site at all times.                                                                                                                                  |
|                                                                                                                                                                                                                                                                                                                                                                                                                                                                                                                                                                                                                                                                                                                                                                                                                                          | to the information is correct; I agree to comply with any and all codes, to the project. I understand that failure to comply shall result in legal to non-use of the building(s).  Satura Lorp Date 10/16/98  Date 11/25/98 |
| Additional water and/or sewer tap fee(s) are required:                                                                                                                                                                                                                                                                                                                                                                                                                                                                                                                                                                                                                                                                                                                                                                                   | YES NO W/O NO. 1 847 SWR                                                                                                                                                                                                    |
| culty / tooburtaring                                                                                                                                                                                                                                                                                                                                                                                                                                                                                                                                                                                                                                                                                                                                                                                                                     |                                                                                                                                                                                                                             |
| VALID FOR SIX MONTHS FROM DATE OF ISSUANCE                                                                                                                                                                                                                                                                                                                                                                                                                                                                                                                                                                                                                                                                                                                                                                                               | E (Section 9-3-2C Grand Junction Zoning & Development Code)                                                                                                                                                                 |