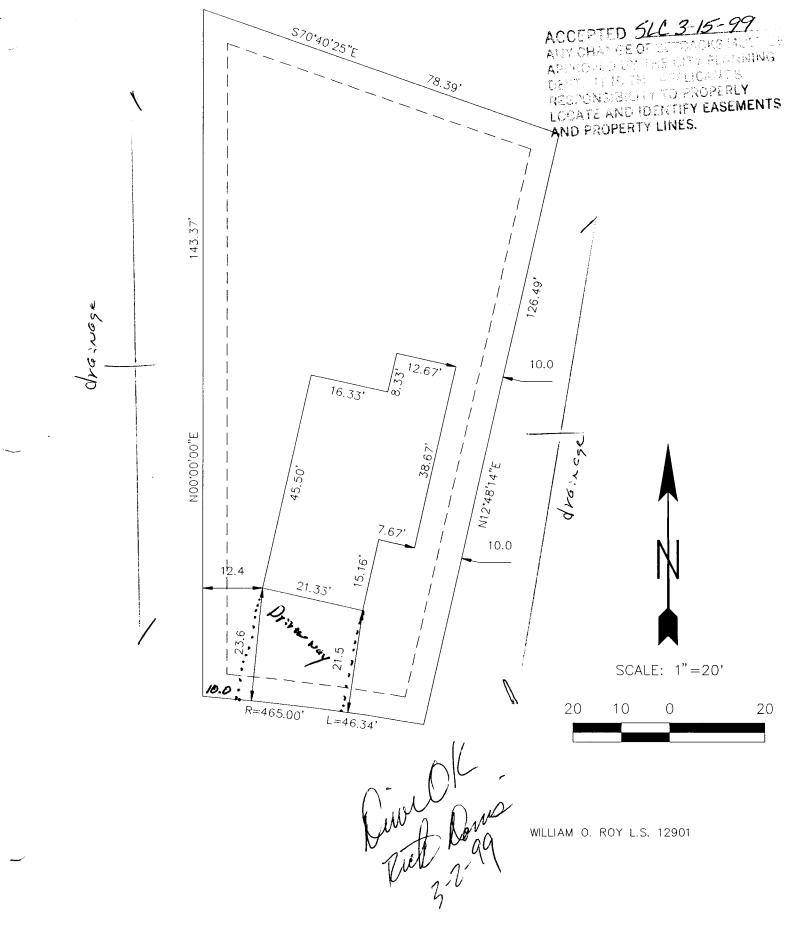

## 2344.5 RATTLESNAKE COURT

LOT 11A, BLOCK 26, THE RIDGES FILING NO. 5

| ►APPROVAL FOR BUILDING PERMIT ◄                                                                        | Job No                                                        |
|--------------------------------------------------------------------------------------------------------|---------------------------------------------------------------|
| Ridges Architectural Control Committee (ACCO)                                                          | Builder or Homeowner //                                       |
|                                                                                                        | G.H. 'Lee' Garret                                             |
|                                                                                                        | Ridges Filing No. File                                        |
|                                                                                                        |                                                               |
|                                                                                                        | Block Turation Lot 11A                                        |
| Approved<br>Not Approved                                                                               | Pages Submitted $\_ \underbrace{\mathcal{S}_{\mathcal{X}}}$   |
|                                                                                                        | Date Submitted <u>3-2-99</u>                                  |
| ITE PLAN                                                                                               | 2344 1/2 Rattlesuako Ct.                                      |
| A NA                                                                                                   |                                                               |
| □ □ Front setback (20'-0'' minimum)20                                                                  |                                                               |
|                                                                                                        | 1                                                             |
| <ul> <li>Rear setback (10'-0" minimum)56</li> <li>Side setbacks (10'-0" minimum "B" and "C"</li> </ul> | loto) 12 dí - Juni                                            |
|                                                                                                        |                                                               |
| □ □ Square Footage □ □                                                                                 |                                                               |
| Sidewalks <u>concrete</u>                                                                              |                                                               |
| Driveway (asphalt or concrete) concrete                                                                |                                                               |
| Drainage south                                                                                         |                                                               |
| Landscaping Durver beyes 24                                                                            | ; scape                                                       |
|                                                                                                        | 0                                                             |
|                                                                                                        |                                                               |
| NOTE: Driveway shall be constructed of asphalt or co                                                   | oncrete and shall extend to street paving with a 12" minimum  |
| drainage pipe extended 2'-0" minimum each side of driv                                                 | eway.                                                         |
| NOTE: All drainage shall be directed away from the f                                                   | oundation and disposed of without flowing onto adjacent lots. |
| NOTE: Water meter and irrigation riser must not be                                                     | disturbed without permission of Ridges Metropolitan District. |
|                                                                                                        |                                                               |
| EXTERIOR ELEVATIONS                                                                                    |                                                               |
| Height (25'0'' maximum)                                                                                |                                                               |
| $\square  \text{Roof - Material} \underline{\qquad a sphalt  25 yr.}$                                  | Color <i>qray</i>                                             |
| Trim - Color gree                                                                                      | concret fiber Color sage (11. yellen)                         |
| □ Siding - Material <u>ap siding</u> <u>b</u> of <u>a</u>                                              | Color                                                         |
| Brick - Color                                                                                          | 00101                                                         |
| Stone - Color                                                                                          |                                                               |
|                                                                                                        |                                                               |
| <ul> <li>Balcony</li> <li>Porches or patios</li> <li>Other</li> </ul>                                  | norto patio                                                   |
| □ Other                                                                                                |                                                               |
|                                                                                                        |                                                               |
|                                                                                                        |                                                               |
| NOTE: All exposed flashing and metal shall be painted                                                  | so as to blend into adjacent material.                        |
| APPROVED SUBJECT TO:                                                                                   |                                                               |
|                                                                                                        |                                                               |
| APPROVED                                                                                               | lidges Architectural                                          |