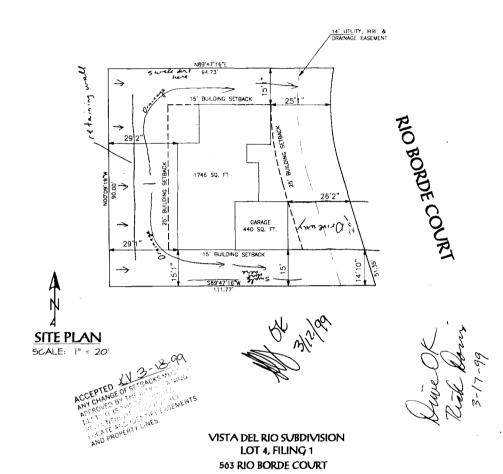

| FEE \$ 10 BLDG PERMIT NO. 69203   TCP \$ Image: Comparison of the second |                                                                                                                     |  |
|-------------------------------------------------------------------------------------------------------------------------------------------------------------------------------------------------------------------------------------------------------------------------------------------------------------------------------------------------------------------------------------------------------------------------------------------------------------------------------------------------------------------------------------------------------------------------------------------------------------------------------------------------------------------------------------------------------------------------------------------------------------------------------------------------------------------------------------------------------------------------------------------------------------------------------------------------------------------------------------------------------------------------------------------------------------------------------------------------------------------------------------------------------------------------------------------------------------------------------------------------------------------------------------------------------------------------------------------------------------------------------------------------------------------------------------------------------------------------------------------------------------------------------------------------------------------------------------------------------------------------------------------------------------------------------------------------------------------------------------------------------------------------------------------------------------------------------------------------------------------------------------------------------------------------------------------------------------------------------------------------------------------------------------|---------------------------------------------------------------------------------------------------------------------|--|
| BLDG ADDRESS 563 Rio Borde MTAX SCHEDULE NO. 2945-071-33-004                                                                                                                                                                                                                                                                                                                                                                                                                                                                                                                                                                                                                                                                                                                                                                                                                                                                                                                                                                                                                                                                                                                                                                                                                                                                                                                                                                                                                                                                                                                                                                                                                                                                                                                                                                                                                                                                                                                                                                        |                                                                                                                     |  |
| SUBDIVISION Vista pel Rio                                                                                                                                                                                                                                                                                                                                                                                                                                                                                                                                                                                                                                                                                                                                                                                                                                                                                                                                                                                                                                                                                                                                                                                                                                                                                                                                                                                                                                                                                                                                                                                                                                                                                                                                                                                                                                                                                                                                                                                                           | SQ. FT. OF PROPOSED BLDG(S)/ADDITION                                                                                |  |
|                                                                                                                                                                                                                                                                                                                                                                                                                                                                                                                                                                                                                                                                                                                                                                                                                                                                                                                                                                                                                                                                                                                                                                                                                                                                                                                                                                                                                                                                                                                                                                                                                                                                                                                                                                                                                                                                                                                                                                                                                                     | SQ. FT. OF EXISTING BLDG(S)                                                                                         |  |
| (1) ADDRESS POBOX 511                                                                                                                                                                                                                                                                                                                                                                                                                                                                                                                                                                                                                                                                                                                                                                                                                                                                                                                                                                                                                                                                                                                                                                                                                                                                                                                                                                                                                                                                                                                                                                                                                                                                                                                                                                                                                                                                                                                                                                                                               | NO. OF DWELLING UNITS<br>BEFORE:AFTER:THIS CONSTRUCTION<br>NO. OF BLDGS ON PARCEL<br>BEFORE:AFTER:THIS CONSTRUCTION |  |
|                                                                                                                                                                                                                                                                                                                                                                                                                                                                                                                                                                                                                                                                                                                                                                                                                                                                                                                                                                                                                                                                                                                                                                                                                                                                                                                                                                                                                                                                                                                                                                                                                                                                                                                                                                                                                                                                                                                                                                                                                                     | USE OF EXISTING BLDGS                                                                                               |  |
| (2) ADDRESS                                                                                                                                                                                                                                                                                                                                                                                                                                                                                                                                                                                                                                                                                                                                                                                                                                                                                                                                                                                                                                                                                                                                                                                                                                                                                                                                                                                                                                                                                                                                                                                                                                                                                                                                                                                                                                                                                                                                                                                                                         | DESCRIPTION OF WORK AND INTENDED USE:                                                                               |  |
|                                                                                                                                                                                                                                                                                                                                                                                                                                                                                                                                                                                                                                                                                                                                                                                                                                                                                                                                                                                                                                                                                                                                                                                                                                                                                                                                                                                                                                                                                                                                                                                                                                                                                                                                                                                                                                                                                                                                                                                                                                     | residence                                                                                                           |  |
| REQUIRED: One plot plan, on 8 1/2" x 11" paper, showing all existing & proposed structure location(s), parking, setbacks to all property lines, ingress/egress to the property, driveway location & width & all easements & rights-of-way which abut the parcel.                                                                                                                                                                                                                                                                                                                                                                                                                                                                                                                                                                                                                                                                                                                                                                                                                                                                                                                                                                                                                                                                                                                                                                                                                                                                                                                                                                                                                                                                                                                                                                                                                                                                                                                                                                    |                                                                                                                     |  |
| ZONE PR-L, OL                                                                                                                                                                                                                                                                                                                                                                                                                                                                                                                                                                                                                                                                                                                                                                                                                                                                                                                                                                                                                                                                                                                                                                                                                                                                                                                                                                                                                                                                                                                                                                                                                                                                                                                                                                                                                                                                                                                                                                                                                       | Maximum coverage of lot by structures                                                                               |  |
| SETBACKS: Front                                                                                                                                                                                                                                                                                                                                                                                                                                                                                                                                                                                                                                                                                                                                                                                                                                                                                                                                                                                                                                                                                                                                                                                                                                                                                                                                                                                                                                                                                                                                                                                                                                                                                                                                                                                                                                                                                                                                                                                                                     | Parking Req'mt                                                                                                      |  |
| Side <u>5</u> from PL Rear <u>5</u> from PL<br>Maximum Height                                                                                                                                                                                                                                                                                                                                                                                                                                                                                                                                                                                                                                                                                                                                                                                                                                                                                                                                                                                                                                                                                                                                                                                                                                                                                                                                                                                                                                                                                                                                                                                                                                                                                                                                                                                                                                                                                                                                                                       | CENSUS                                                                                                              |  |