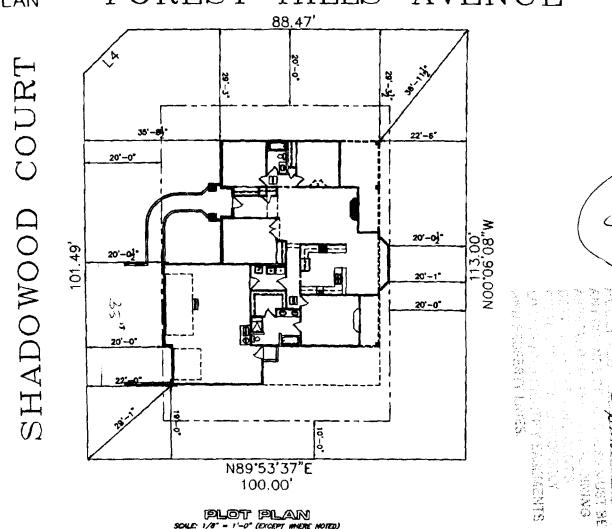

1-25-99

FALL VALLEY SUBDIVISION: BLOCK 3, LOT 6 FILING 3

642 SHADOWOOD 1850 RIGHT SHORT GARAGE PLAN

FOREST HILLS AVENUE

PLOT PLAN
SOUE 1/8" = 1'-0" (EXCEPT WHERE NOTES)