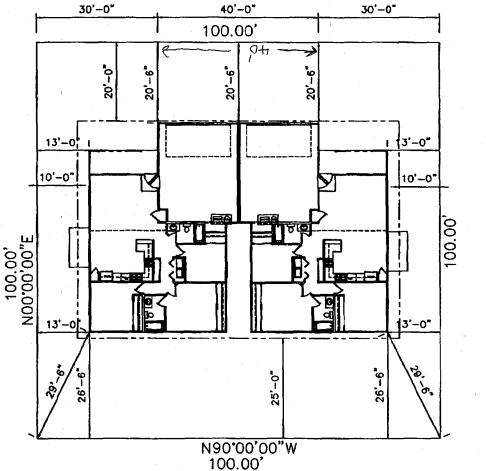

WESTWOOD RANCH SUBDIVISION

LOT 12 - BLOCK 4 1161 SF

2539 SHETLAND A/B SHETLAND COURT

ACCEPTED JOYNUE 99
ACCEPTED JOYNUE 99
ACCEPTED SECRETARIANS OF PROPERTY
LOCALL AND EDENTRY EASEMENTS
AND PROPERTY LINES.