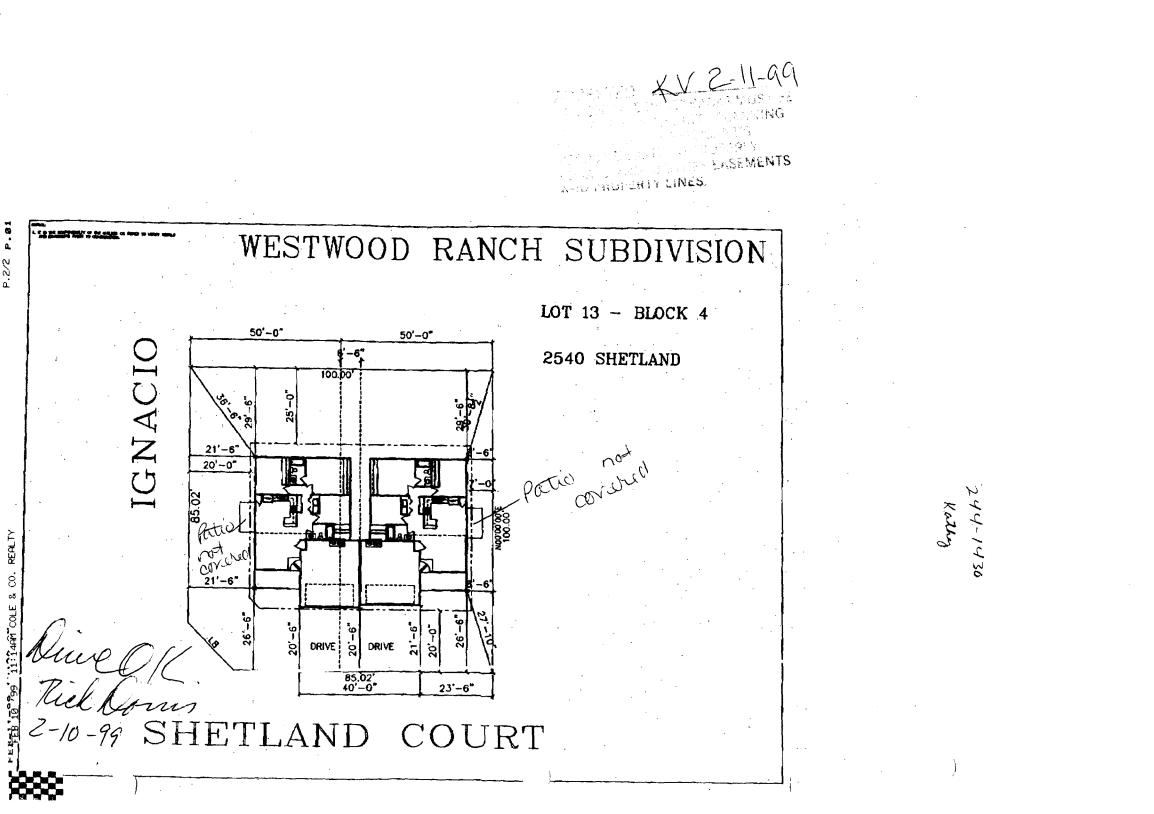

| FEE \$ 10                                                                                                                                                                                                                                                                                                                                                   | BLDG PERMIT NO. 68674 - #B                                 |
|-------------------------------------------------------------------------------------------------------------------------------------------------------------------------------------------------------------------------------------------------------------------------------------------------------------------------------------------------------------|------------------------------------------------------------|
| TCP S                                                                                                                                                                                                                                                                                                                                                       | 68671-#A                                                   |
| SIES 29CX2                                                                                                                                                                                                                                                                                                                                                  |                                                            |
| = 504, PLANNING CLEARANCE<br>(Single Family Residential and Accessory Structures)                                                                                                                                                                                                                                                                           |                                                            |
|                                                                                                                                                                                                                                                                                                                                                             | •                                                          |
| ( X H # A                                                                                                                                                                                                                                                                                                                                                   |                                                            |
| BLDG ADDRESS 2540 SHETLAND CT. #B                                                                                                                                                                                                                                                                                                                           | TAX SCHEDULE NO. $2945-032-66-007 - \#B$                   |
| SUBDIVISION WESTWOOD RANCH                                                                                                                                                                                                                                                                                                                                  | SQ. FT. OF PROPOSED BLDG(S)/ADDITION                       |
| FILING _ BLK _ 4 LOT 13 A, 13 B                                                                                                                                                                                                                                                                                                                             | SQ. FT. OF EXISTING BLDG(S)                                |
| (1) OWNER LEE HOMES                                                                                                                                                                                                                                                                                                                                         |                                                            |
| (1) ADDRESS 2755 N. AVE                                                                                                                                                                                                                                                                                                                                     | BEFORE: AFTER: THIS CONSTRUCTION                           |
| 1) TELEPHONE 248-4612                                                                                                                                                                                                                                                                                                                                       | NO. OF BLDGS ON PARCEL<br>BEFORE: AFTER: THIS CONSTRUCTION |
| <sup>(2)</sup> APPLICANT SAME AS ABUVE                                                                                                                                                                                                                                                                                                                      | USE OF EXISTING BLDGS TOWN HOME                            |
| (2) ADDRESS                                                                                                                                                                                                                                                                                                                                                 | DESCRIPTION OF WORK AND INTENDED USE: $\mathcal{MCW}$      |
|                                                                                                                                                                                                                                                                                                                                                             |                                                            |
| REQUIRED: One plot plan, on 8 $\frac{1}{2}$ " x 11" paper, showing all existing & proposed structure location(s), parking, setbacks to all property lines, ingress/egress to the property, driveway location & width & all easements & rights-of-way which abut the parcel.                                                                                 |                                                            |
| THIS SECTION TO BE COMPLETED BY COMMUNITY DEVELOPMENT DEPARTMENT STAFF 182                                                                                                                                                                                                                                                                                  |                                                            |
| 00                                                                                                                                                                                                                                                                                                                                                          |                                                            |
| ZONE PH-43                                                                                                                                                                                                                                                                                                                                                  | Maximum coverage of lot by structures                      |
| SETBACKS: Front from property line (PL)                                                                                                                                                                                                                                                                                                                     | Parking Req'mt                                             |
| or from center of ROW, whichever is greater                                                                                                                                                                                                                                                                                                                 | Special Conditions An net Lundel                           |
| Side from PL Rear from F                                                                                                                                                                                                                                                                                                                                    |                                                            |
| Maximum Height 321                                                                                                                                                                                                                                                                                                                                          | La depento                                                 |
|                                                                                                                                                                                                                                                                                                                                                             | CENSUS <u>C</u> TRAFFIC <u></u> ANNX#                      |
| Modifications to this Planning Clearance must be approved, in writing, by the Director of the Community Development Department. The structure authorized by this application cannot be occupied until a final inspection has been completed and a Certificate of Occupancy has been issued by the Building Department (Section 305, Uniform Building Code). |                                                            |
| I hereby acknowledge that I have read this application and the information is correct; I agree to comply with any and all codes, ordinances, laws, regulations or restrictions which apply to the project. I understand that failure to comply shall result in legal action, which may include but not necessarily be imited to non-use of the building(s). |                                                            |
| Applicant Signature                                                                                                                                                                                                                                                                                                                                         | Date                                                       |
| Department Approval <u>A. VOLOGO</u>                                                                                                                                                                                                                                                                                                                        | Date 2 - 11 - 66                                           |
| Additional water and/or sewer tap fee(s) are required. YES 1 NO W/O No. 11926 11937                                                                                                                                                                                                                                                                         |                                                            |