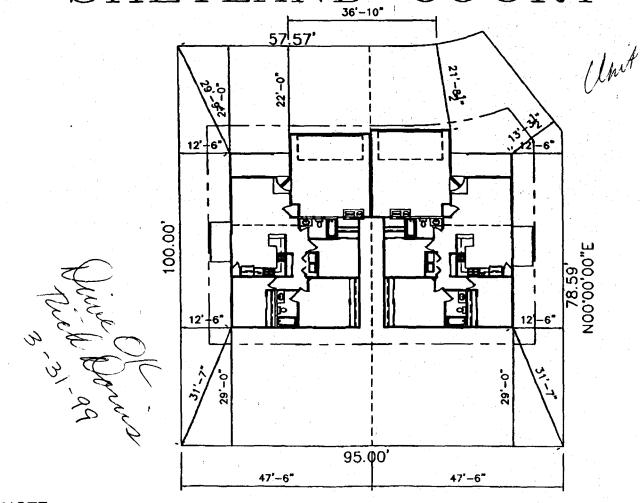

## WESTWOOD RANCH SUBDIVISION FILING NO. ONE

SHETLAND COURT

LOT 9 - BLOCK 4 1027 SF DUPLEX 2543 SHETLAND

NOTE
ALL DIMENSIONS ARE APPROXIMATE
DIMENSIONS MAY CHANGE AT BUILDERS DISCRETION

MOR-30-00-02-30-