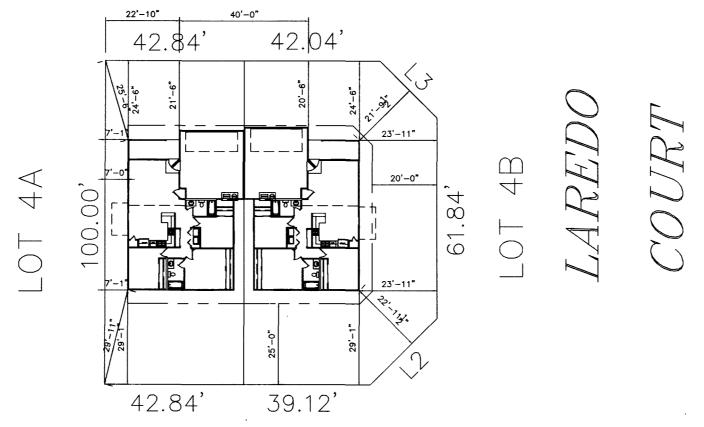

## WESTWOOD RANCH SUBDIVISION FILING NO. TWO

Crone Contraction of the Contrac

BLOCK 5 - LOT 4 253**3** B Shelland DR. SHFTIAND DRIVE

1123 SF