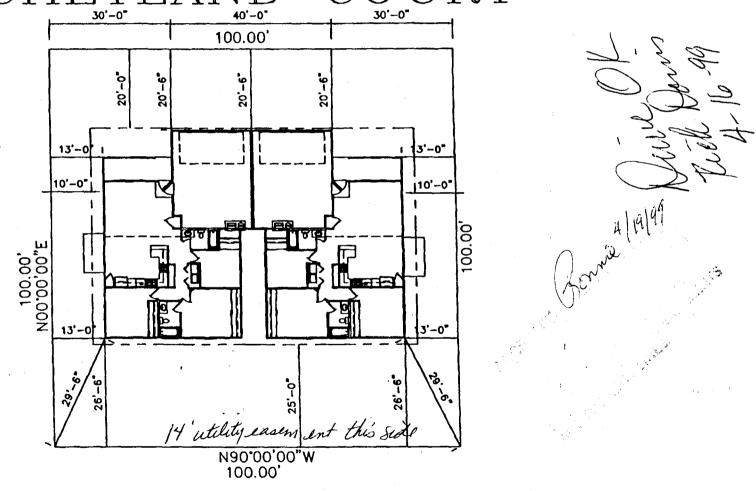

## WESTWOOD RANCH SUBDIVISION

2541 SHETLAND Lot B LOT 10 - BLOCK 4 1161 SF

SHETLAND COURT

NOTE
ALL DIMENSIONS ARE APPROXIMATE
DIMENSIONS MAY CHANGE AT BUILDERS DISCRETION