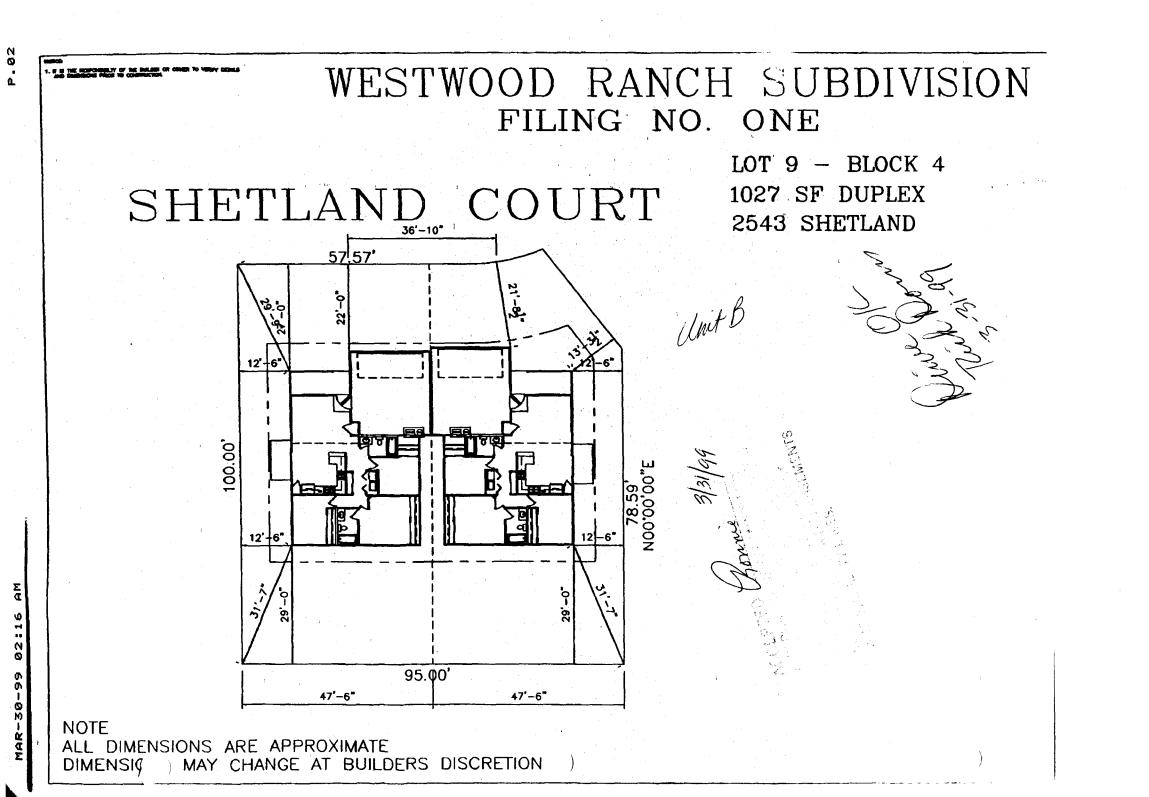

|                                                                                                              | Λ                                                                                                                                                                                                                                                                                                                                                           |                                                                                                                                                                                        |
|--------------------------------------------------------------------------------------------------------------|-------------------------------------------------------------------------------------------------------------------------------------------------------------------------------------------------------------------------------------------------------------------------------------------------------------------------------------------------------------|----------------------------------------------------------------------------------------------------------------------------------------------------------------------------------------|
|                                                                                                              | FEE\$ & Pd w/Um                                                                                                                                                                                                                                                                                                                                             | BLDG PERMIT NO. 69439                                                                                                                                                                  |
|                                                                                                              | TCP \$                                                                                                                                                                                                                                                                                                                                                      |                                                                                                                                                                                        |
|                                                                                                              | SIF\$ 292.00                                                                                                                                                                                                                                                                                                                                                |                                                                                                                                                                                        |
| PLANNING CLEARANCE   (Single Family Residential and Accessory Structures)   Community Development Department |                                                                                                                                                                                                                                                                                                                                                             |                                                                                                                                                                                        |
|                                                                                                              |                                                                                                                                                                                                                                                                                                                                                             |                                                                                                                                                                                        |
|                                                                                                              | SUBDIVISION NESTLADD RANCH                                                                                                                                                                                                                                                                                                                                  | SQ. FT. OF PROPOSED BLDG(S)/ADDITION 1027                                                                                                                                              |
|                                                                                                              | FILING BLK <u>4</u> LOT <u>9</u>                                                                                                                                                                                                                                                                                                                            | SQ. FT. OF EXISTING BLDG(S)                                                                                                                                                            |
|                                                                                                              | (1) OWNER LET Homes                                                                                                                                                                                                                                                                                                                                         | NO. OF DWELLING UNITS                                                                                                                                                                  |
|                                                                                                              | (1) ADDRESS 2755 N. Ave-                                                                                                                                                                                                                                                                                                                                    | BEFORE: AFTER: Z THIS CONSTRUCTION                                                                                                                                                     |
|                                                                                                              | (1) TELEPHONE 248-4612                                                                                                                                                                                                                                                                                                                                      | NO. OF BLDGS ON PARCEL<br>BEFORE: <u>&amp;</u> AFTER: <u>7</u> THIS CONSTRUCTION                                                                                                       |
|                                                                                                              | (2) APPLICANT LET Homes                                                                                                                                                                                                                                                                                                                                     | USE OF EXISTING BLDGS                                                                                                                                                                  |
|                                                                                                              | (2) ADDRESS 2755 N. Ave                                                                                                                                                                                                                                                                                                                                     |                                                                                                                                                                                        |
|                                                                                                              | (2) TELEPHONE 248-4612                                                                                                                                                                                                                                                                                                                                      | NEW RESIDENCE                                                                                                                                                                          |
|                                                                                                              | REQUIRED: One plot plan, on 8 $\frac{1}{2}$ " x 11" paper, showing all existing & proposed structure location(s), parking, setbacks to all property lines, ingress/egress to the property, driveway location & width & all easements & rights-of-way which abut the parcel.                                                                                 |                                                                                                                                                                                        |
|                                                                                                              | ·                                                                                                                                                                                                                                                                                                                                                           |                                                                                                                                                                                        |
|                                                                                                              | DRHZ                                                                                                                                                                                                                                                                                                                                                        |                                                                                                                                                                                        |
|                                                                                                              |                                                                                                                                                                                                                                                                                                                                                             | Maximum coverage of lot by structures                                                                                                                                                  |
|                                                                                                              | SETBACKS: Front from property line (PL) or from center of ROW, whichever is greater                                                                                                                                                                                                                                                                         |                                                                                                                                                                                        |
|                                                                                                              | Side <u>7'</u> from PL Rear <u>25'</u> from F                                                                                                                                                                                                                                                                                                               | Special Conditions                                                                                                                                                                     |
| comme                                                                                                        | Side / from PL Rear 25 from F<br>Maximum Height ///                                                                                                                                                                                                                                                                                                         | CENSUSTRAFFICANNX#                                                                                                                                                                     |
| W                                                                                                            | Modifications to this Planning Clearance must be approved, in writing, by the Community Development Department. The structure authorized by this application cannot be occupied until a final inspection has been completed and a Certificate of Occupancy has been issued, if applicable, by the Building Department (Section 305, Uniform Building Code). |                                                                                                                                                                                        |
|                                                                                                              |                                                                                                                                                                                                                                                                                                                                                             | d the information is correct; I agree to comply with any and all codes,<br>to the project. I understand that failure to comply shall result in legal<br>to non-use of the building(s). |
|                                                                                                              | Applicant Signature                                                                                                                                                                                                                                                                                                                                         | Date 3-30-95                                                                                                                                                                           |
|                                                                                                              | Department Approval Ronnie Edward                                                                                                                                                                                                                                                                                                                           | Date <u>3-31-99</u>                                                                                                                                                                    |
|                                                                                                              | Additional water and/or sewer tap fee(s) are required: Y                                                                                                                                                                                                                                                                                                    | 'ESNOW/O No. 12050                                                                                                                                                                     |
| ~                                                                                                            | Utility Accounting Latte Tans                                                                                                                                                                                                                                                                                                                               | over Date 331-99                                                                                                                                                                       |
|                                                                                                              | VALID FOR SIX MONTHS FROM DATE OF ISSUANCE                                                                                                                                                                                                                                                                                                                  | E (Section 9-3-2C Grand Junction Zoning & Development Code)                                                                                                                            |