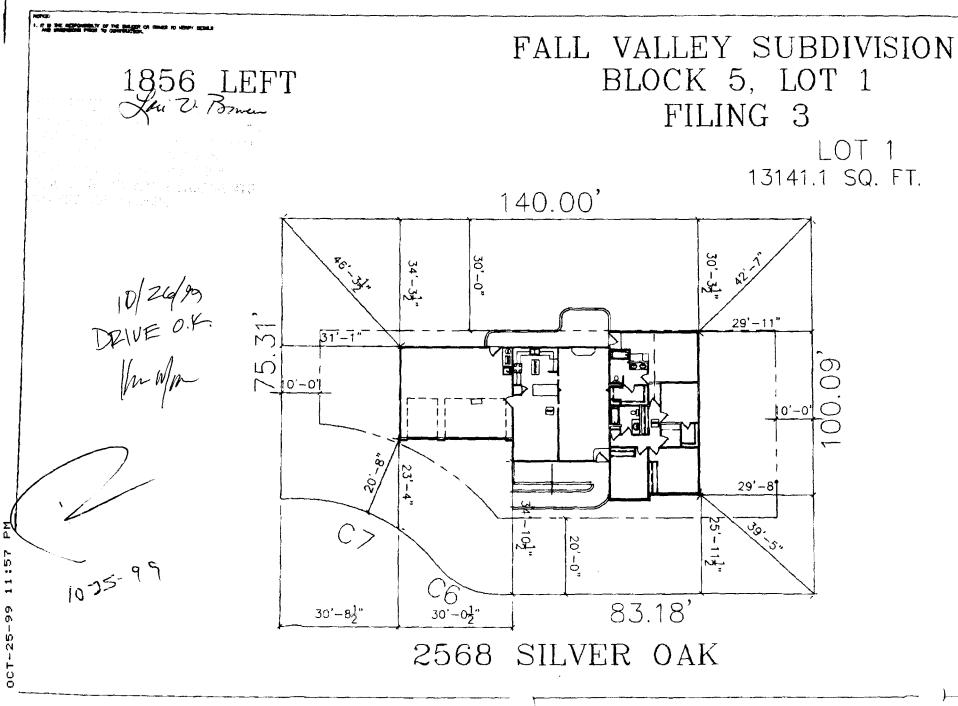

| FEE\$ 10 m                                                                                                                                                                                                                                                                                                                                                                                                                                                                                                                                                                                                                                                                                                                                                                                                                                                                                                                                                                                                                                                                                                                                                                                                                                                                                                                                                                                                                                                                                                                                                                                                                                                                                                                                                                                                                                                                                                                                                                                                                                                                                     | BLDG PERMIT NO. 72587                                                                                                                                    |
|------------------------------------------------------------------------------------------------------------------------------------------------------------------------------------------------------------------------------------------------------------------------------------------------------------------------------------------------------------------------------------------------------------------------------------------------------------------------------------------------------------------------------------------------------------------------------------------------------------------------------------------------------------------------------------------------------------------------------------------------------------------------------------------------------------------------------------------------------------------------------------------------------------------------------------------------------------------------------------------------------------------------------------------------------------------------------------------------------------------------------------------------------------------------------------------------------------------------------------------------------------------------------------------------------------------------------------------------------------------------------------------------------------------------------------------------------------------------------------------------------------------------------------------------------------------------------------------------------------------------------------------------------------------------------------------------------------------------------------------------------------------------------------------------------------------------------------------------------------------------------------------------------------------------------------------------------------------------------------------------------------------------------------------------------------------------------------------------|----------------------------------------------------------------------------------------------------------------------------------------------------------|
| TCP \$                                                                                                                                                                                                                                                                                                                                                                                                                                                                                                                                                                                                                                                                                                                                                                                                                                                                                                                                                                                                                                                                                                                                                                                                                                                                                                                                                                                                                                                                                                                                                                                                                                                                                                                                                                                                                                                                                                                                                                                                                                                                                         |                                                                                                                                                          |
| SIF\$ 29202 DI ANINI                                                                                                                                                                                                                                                                                                                                                                                                                                                                                                                                                                                                                                                                                                                                                                                                                                                                                                                                                                                                                                                                                                                                                                                                                                                                                                                                                                                                                                                                                                                                                                                                                                                                                                                                                                                                                                                                                                                                                                                                                                                                           |                                                                                                                                                          |
| (Single Family Residential and Accessory Structures)                                                                                                                                                                                                                                                                                                                                                                                                                                                                                                                                                                                                                                                                                                                                                                                                                                                                                                                                                                                                                                                                                                                                                                                                                                                                                                                                                                                                                                                                                                                                                                                                                                                                                                                                                                                                                                                                                                                                                                                                                                           |                                                                                                                                                          |
| Community D                                                                                                                                                                                                                                                                                                                                                                                                                                                                                                                                                                                                                                                                                                                                                                                                                                                                                                                                                                                                                                                                                                                                                                                                                                                                                                                                                                                                                                                                                                                                                                                                                                                                                                                                                                                                                                                                                                                                                                                                                                                                                    | evelopment Department 4                                                                                                                                  |
| BLDG ADDRESS 2568 GIVELOAK-C                                                                                                                                                                                                                                                                                                                                                                                                                                                                                                                                                                                                                                                                                                                                                                                                                                                                                                                                                                                                                                                                                                                                                                                                                                                                                                                                                                                                                                                                                                                                                                                                                                                                                                                                                                                                                                                                                                                                                                                                                                                                   | TAX SCHEDULE NO. 2949-03A-62-001                                                                                                                         |
| SUBDIVISION FALL VALLEY                                                                                                                                                                                                                                                                                                                                                                                                                                                                                                                                                                                                                                                                                                                                                                                                                                                                                                                                                                                                                                                                                                                                                                                                                                                                                                                                                                                                                                                                                                                                                                                                                                                                                                                                                                                                                                                                                                                                                                                                                                                                        | SQ. FT. OF PROPOSED BLDG(S)/ADDITION 1856                                                                                                                |
| FILING BLK 5 LOT                                                                                                                                                                                                                                                                                                                                                                                                                                                                                                                                                                                                                                                                                                                                                                                                                                                                                                                                                                                                                                                                                                                                                                                                                                                                                                                                                                                                                                                                                                                                                                                                                                                                                                                                                                                                                                                                                                                                                                                                                                                                               | SQ. FT. OF EXISTING BLDG(S)                                                                                                                              |
| (1) OWNER EUCKMAN INC.                                                                                                                                                                                                                                                                                                                                                                                                                                                                                                                                                                                                                                                                                                                                                                                                                                                                                                                                                                                                                                                                                                                                                                                                                                                                                                                                                                                                                                                                                                                                                                                                                                                                                                                                                                                                                                                                                                                                                                                                                                                                         | NO. OF DWELLING UNITS<br>BEFORE:                                                                                                                         |
| (1) ADDRESS 2520 FY2 POAD                                                                                                                                                                                                                                                                                                                                                                                                                                                                                                                                                                                                                                                                                                                                                                                                                                                                                                                                                                                                                                                                                                                                                                                                                                                                                                                                                                                                                                                                                                                                                                                                                                                                                                                                                                                                                                                                                                                                                                                                                                                                      |                                                                                                                                                          |
| (1) TELEPHONE 241-9196                                                                                                                                                                                                                                                                                                                                                                                                                                                                                                                                                                                                                                                                                                                                                                                                                                                                                                                                                                                                                                                                                                                                                                                                                                                                                                                                                                                                                                                                                                                                                                                                                                                                                                                                                                                                                                                                                                                                                                                                                                                                         | BEFORE:AFTER:THIS CONSTRUCTION                                                                                                                           |
| <sup>(2)</sup> APPLICANT OWNER -                                                                                                                                                                                                                                                                                                                                                                                                                                                                                                                                                                                                                                                                                                                                                                                                                                                                                                                                                                                                                                                                                                                                                                                                                                                                                                                                                                                                                                                                                                                                                                                                                                                                                                                                                                                                                                                                                                                                                                                                                                                               | USE OF EXISTING BLDGS $NO$                                                                                                                               |
| (2) ADDRESS                                                                                                                                                                                                                                                                                                                                                                                                                                                                                                                                                                                                                                                                                                                                                                                                                                                                                                                                                                                                                                                                                                                                                                                                                                                                                                                                                                                                                                                                                                                                                                                                                                                                                                                                                                                                                                                                                                                                                                                                                                                                                    | DESCRIPTION OF WORK AND INTENDED USE: SFR                                                                                                                |
|                                                                                                                                                                                                                                                                                                                                                                                                                                                                                                                                                                                                                                                                                                                                                                                                                                                                                                                                                                                                                                                                                                                                                                                                                                                                                                                                                                                                                                                                                                                                                                                                                                                                                                                                                                                                                                                                                                                                                                                                                                                                                                |                                                                                                                                                          |
| <sup>(2)</sup> TELEPHONE                                                                                                                                                                                                                                                                                                                                                                                                                                                                                                                                                                                                                                                                                                                                                                                                                                                                                                                                                                                                                                                                                                                                                                                                                                                                                                                                                                                                                                                                                                                                                                                                                                                                                                                                                                                                                                                                                                                                                                                                                                                                       |                                                                                                                                                          |
| REQUIRED: One plot plan, on 8 ½" x 11" paper, showing                                                                                                                                                                                                                                                                                                                                                                                                                                                                                                                                                                                                                                                                                                                                                                                                                                                                                                                                                                                                                                                                                                                                                                                                                                                                                                                                                                                                                                                                                                                                                                                                                                                                                                                                                                                                                                                                                                                                                                                                                                          | g all existing & proposed structure location(s), parking, setbacks to all<br>location & width & all easements & rights-of-way which abut the parcel.     |
| REQUIRED: One plot plan, on 8 ½" x 11" paper, showing<br>property lines, ingress/egress to the property, driveway l                                                                                                                                                                                                                                                                                                                                                                                                                                                                                                                                                                                                                                                                                                                                                                                                                                                                                                                                                                                                                                                                                                                                                                                                                                                                                                                                                                                                                                                                                                                                                                                                                                                                                                                                                                                                                                                                                                                                                                            | ocation & width & all easements & rights-of-way which abut the parcel.                                                                                   |
| REQUIRED: One plot plan, on 8 ½" x 11" paper, showing<br>property lines, ingress/egress to the property, driveway l<br>THIS SECTION TO BE COMPLETED BY (                                                                                                                                                                                                                                                                                                                                                                                                                                                                                                                                                                                                                                                                                                                                                                                                                                                                                                                                                                                                                                                                                                                                                                                                                                                                                                                                                                                                                                                                                                                                                                                                                                                                                                                                                                                                                                                                                                                                       | COMMUNITY DEVELOPMENT DEPARTMENT STAFF 🖘                                                                                                                 |
| REQUIRED: One plot plan, on 8 $\frac{1}{2}$ " x 11" paper, showing<br>property lines, ingress/egress to the property, driveway l<br>THIS SECTION TO BE COMPLETED BY C<br>ZONE $PR - 2.9$                                                                                                                                                                                                                                                                                                                                                                                                                                                                                                                                                                                                                                                                                                                                                                                                                                                                                                                                                                                                                                                                                                                                                                                                                                                                                                                                                                                                                                                                                                                                                                                                                                                                                                                                                                                                                                                                                                       | COMMUNITY DEVELOPMENT DEPARTMENT STAFF         Maximum coverage of lot by structures                                                                     |
| REQUIRED: One plot plan, on 8 $\frac{1}{2}$ " x 11" paper, showing         property lines, ingress/egress to the property, driveway lines         THIS SECTION TO BE COMPLETED BY C         ZONE $PR - 2.9$ SETBACKS: Front $15^{\prime}$ from property line (PL or from center of ROW, whichever is greater                                                                                                                                                                                                                                                                                                                                                                                                                                                                                                                                                                                                                                                                                                                                                                                                                                                                                                                                                                                                                                                                                                                                                                                                                                                                                                                                                                                                                                                                                                                                                                                                                                                                                                                                                                                   | COMMUNITY DEVELOPMENT DEPARTMENT STAFF  Maximum coverage of lot by structures Parking Req'mt Conditions                                                  |
| REQUIRED: One plot plan, on 8 $\frac{1}{2}$ " x 11" paper, showing         property lines, ingress/egress to the property, driveway lines         THIS SECTION TO BE COMPLETED BY C         ZONE $PR - 2.9$ SETBACKS: Front $15^{\prime}$ from property line (PL or from center of ROW, whichever is greater                                                                                                                                                                                                                                                                                                                                                                                                                                                                                                                                                                                                                                                                                                                                                                                                                                                                                                                                                                                                                                                                                                                                                                                                                                                                                                                                                                                                                                                                                                                                                                                                                                                                                                                                                                                   | COMMUNITY DEVELOPMENT DEPARTMENT STAFF         Maximum coverage of lot by structures         .)       Parking Req'mt         .)       Special Conditions |
| REQUIRED: One plot plan, on 8 $\frac{1}{2}$ " x 11" paper, showing<br>property lines, ingress/egress to the property, driveway l<br>THIS SECTION TO BE COMPLETED BY C<br>ZONE $PR - 2.9$<br>SETBACKS: Front $15^{2}$ from property line (PL                                                                                                                                                                                                                                                                                                                                                                                                                                                                                                                                                                                                                                                                                                                                                                                                                                                                                                                                                                                                                                                                                                                                                                                                                                                                                                                                                                                                                                                                                                                                                                                                                                                                                                                                                                                                                                                    | COMMUNITY DEVELOPMENT DEPARTMENT STAFF  Maximum coverage of lot by structures Parking Req'mt Conditions                                                  |
| REQUIRED: One plot plan, on 8 ½" x 11" paper, showing property lines, ingress/egress to the property, driveway lines, ingress/egress to the property lines, ingress/egress to the property line, ingress/egress/egress/egress/egress/egress/egress/egress/egress/egress/egress/egress/egress/egress/egress/egress/egress/egress/egress/egress/egress/egress/egress/egress/egress/egress/egress/egress/egress/egress/egress/egress/egress/egress/egress/egress/egress/egress/egress/egress/egress/egress/egress/egress/egress/egress/egress/egress/egress/egress/egress/egress/egress/egress/egress/egress/egress/egress/egress/egres/egress/egress/egres/egress/egress/egress/egress/egress/egress/e | Cocation & width & all easements & rights-of-way which abut the parcel         COMMUNITY DEVELOPMENT DEPARTMENT STAFF ***                                |
| REQUIRED: One plot plan, on 8 ½" x 11" paper, showing property lines, ingress/egress to the property, driveway lines, if applicable, by the Build         Image: Set the property lines, ingress/egress to the property line, ingress/egress/egress/egress/egress/egress/egress/egress/egress/egress/egress/egress/egress/egress/egress/egress/egress/egress/egress/egress/egress/egress/egress/egress/egress/egress/egress/egress/egress/egress/egress/egress/egress/egress/egress/egress/egress/egress/egress/egress/egress/egress/egress/egress/egress/egress/egress/egress/egress/egress/egress/egress/egress/egress/egress/egress/egress/egress/egress/egress/egress/egres/egress/egres/egress/egress/egress/egress/egres/egres/                           | COMMUNITY DEVELOPMENT DEPARTMENT STAFF         Maximum coverage of lot by structures                                                                     |
| REQUIRED: One plot plan, on 8 ½" x 11" paper, showing property lines, ingress/egress to the property, driveway lines, if application cannot be occur.         SETBACKS: Front $15'$ from property line (PL or from center of ROW, whichever is greater         Side $10'$ from PL Rear $30'$ from Maximum Height         Setup: $32.47$ Modifications to this Planning Clearance must be appresented by this application cannot be occur.         Occupancy has been issued, if applicable, by the Build       I hereby acknowledge that I have read this application articles.                                                                                                                                                                                                                                                                                                                                                                                                                                                                                                                                                                                                                                                                                                                                                                                                                                                                                                                                                                | COMMUNITY DEVELOPMENT DEPARTMENT STAFF         Maximum coverage of lot by structures                                                                     |
| REQUIRED: One plot plan, on 8 ½" x 11" paper, showing property lines, ingress/egress to the property, driveway lines, ingress/egress to the property line, ingress/egress/egress/egress/egress/egress/egress/egress/egress/egress/eg | COMMUNITY DEVELOPMENT DEPARTMENT STAFF         Maximum coverage of lot by structures                                                                     |