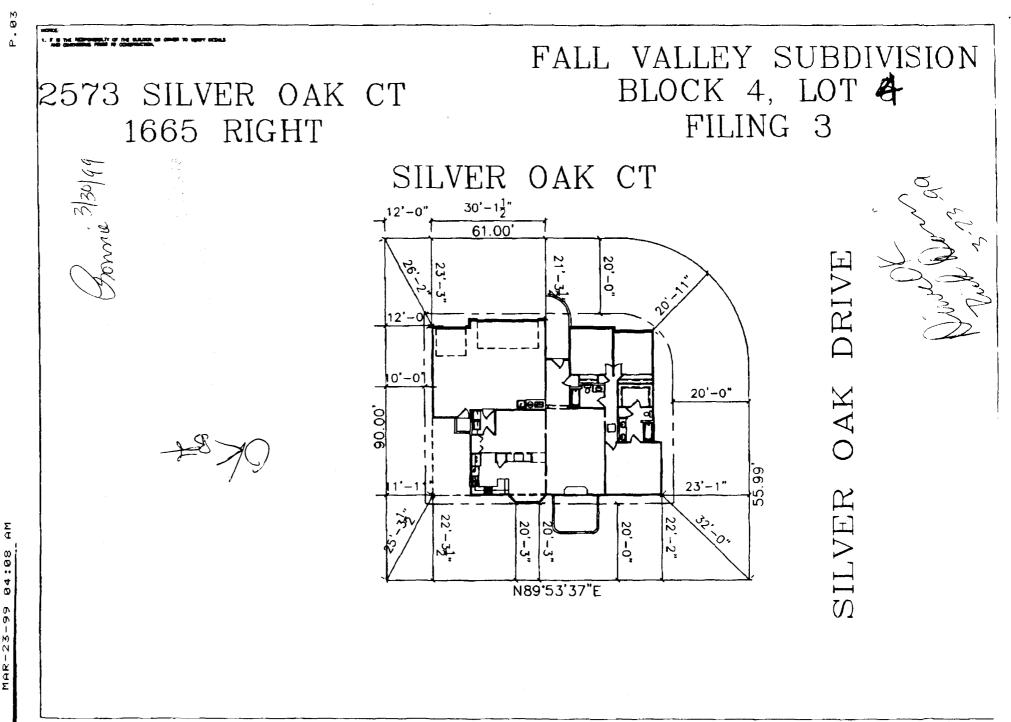

| FEE \$ 10 <sup>-</sup>                                                                        | BLDG PERMIT NO. 69280                                                                                                                            |
|-----------------------------------------------------------------------------------------------|--------------------------------------------------------------------------------------------------------------------------------------------------|
| TCP \$                                                                                        |                                                                                                                                                  |
| SIF\$ 292-                                                                                    |                                                                                                                                                  |
|                                                                                               | G CLEARANCE<br>ential and Accessory Structures)                                                                                                  |
| Community De                                                                                  | velopment Department                                                                                                                             |
| BLDG ADDRESS 2573 Silver Oak Ct.                                                              | TAX SCHEDULE NO. 2945-034-62-001                                                                                                                 |
| SUBDIVISION Fall Valley                                                                       | SQ. FT. OF PROPOSED BLDG(S)/ADDITION 1665                                                                                                        |
| 3FILING BLK 4 LOT 4                                                                           | SQ. FT. OF EXISTING BLDG(S)                                                                                                                      |
| (1) OWNER <u>CastleInc</u> .                                                                  | NO. OF DWELLING UNITS<br>BEFORE: AFTER: THIS CONSTRUCTION                                                                                        |
| "ADDRESS 2555 Fall Valley AV                                                                  | NO. OF BLDGS ON PARCEL                                                                                                                           |
| (1) TELEPHONE 241-9196                                                                        | BEFORE: O AFTER: THIS CONSTRUCTION                                                                                                               |
| <sup>(2)</sup> APPLICANT OWNE                                                                 |                                                                                                                                                  |
| <sup>(2)</sup> ADDRESS                                                                        | DESCRIPTION OF WORK AND INTENDED USE: SFR                                                                                                        |
|                                                                                               |                                                                                                                                                  |
|                                                                                               | all existing & proposed structure location(s), parking, setbacks to all<br>cation & width & all easements & rights-of-way which abut the parcel. |
|                                                                                               |                                                                                                                                                  |
| ZONE $PR 2, 9$                                                                                | Maximum coverage of lot by structures                                                                                                            |
|                                                                                               |                                                                                                                                                  |
| SETBACKS: Front $15 - 4$ $20$ $(m)$ $5$ $(PL)$<br>or from center of ROW, whichever is greater | Parking Req'mt                                                                                                                                   |
| Side from PL Rear from P<br>Maximum Height                                                    | Special ConditionsL                                                                                                                              |
| Maximum Height                                                                                | CENSUS <u>/0</u> ANNX#                                                                                                                           |
|                                                                                               | ved, in writing, by the Community Development Department. The ied until a final inspection has been completed and a Certificate of               |
| Occupancy has been issued, if applicable, by the Buildin                                      |                                                                                                                                                  |
| ordinances, laws, regulations or restrictions which apply to                                  | the information is correct; I agree to comply with any and all codes,                                                                            |
| action, which may include but not necessarily be limited to $Q$                               |                                                                                                                                                  |
| Applicant Signature Milane Do                                                                 |                                                                                                                                                  |
| $\sim 10^{-1}$                                                                                | to non-use of the building(s). Date $32399$                                                                                                      |