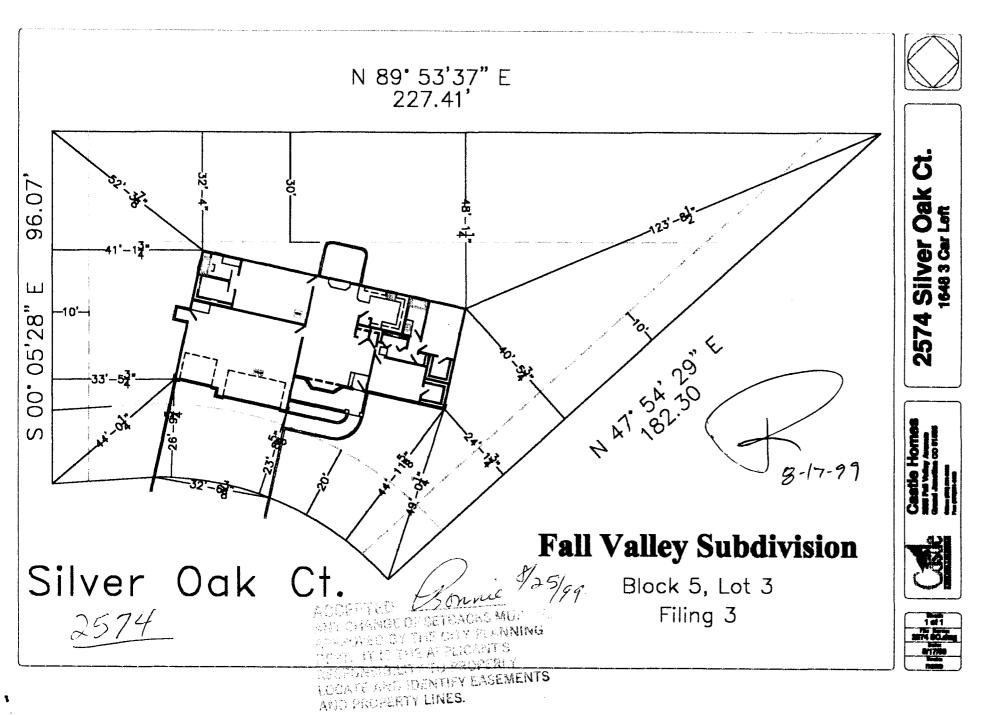

## Community Development Department

| BLDG ADDRESS _                                                                                                       | 2574 Giver Cak Ct                                                                                                  | TAX SCHEDULE N                                   | 0. 2945-02             | 4-62-001                     |  |
|----------------------------------------------------------------------------------------------------------------------|--------------------------------------------------------------------------------------------------------------------|--------------------------------------------------|------------------------|------------------------------|--|
| SUBDIVISION <u>Fall Valley</u>                                                                                       |                                                                                                                    | SQ. FT. OF PROPOSED BLDG(S)/ADDITION             |                        |                              |  |
| FILING BLK 5 LOT 3                                                                                                   |                                                                                                                    | SQ. FT. OF EXISTI                                | NG BLDG(S)             | NO                           |  |
| OWNER Castle, Inc. 2555 Fall Valley Ave.                                                                             |                                                                                                                    | NO. OF DWELLING UNITS BEFORE: THIS CONSTRUCTION  |                        |                              |  |
| (1) ADDRESS Grand Junction, CQ 81505 (1) TELEPHONE 24 1-9196                                                         |                                                                                                                    | NO. OF BLDGS ON PARCEL BEFORE: THIS CONSTRUCTION |                        |                              |  |
| (2) APPLICANT                                                                                                        | Castle, Inc.                                                                                                       | USE OF EXISTING                                  | BLDGS                  | 7                            |  |
| 2555 Fall Valley Ave.  Grand Junction, CO 8:005                                                                      |                                                                                                                    | DESCRIPTION OF WORK AND INTENDED USE:            |                        |                              |  |
| (2) TELEPHONE                                                                                                        |                                                                                                                    |                                                  |                        |                              |  |
|                                                                                                                      | t plan, on 8 ½" x 11" paper, showing<br>ss/egress to the property, driveway lo                                     |                                                  |                        |                              |  |
|                                                                                                                      | CTION TO BE COMPLETED BY C                                                                                         |                                                  | OPMENT DEPART          | MENT STAFF 🖘                 |  |
| ZONE PR 2.9  (principal)  SETBACKS: Front 15 H. from property line (PL)  or from center of ROW, whichever is greater |                                                                                                                    | Maximum coverage of lot by structures            |                        |                              |  |
|                                                                                                                      |                                                                                                                    | Parking Req'mt                                   |                        |                              |  |
| <del></del>                                                                                                          | m PL Rear <u>30 ft.</u> from F                                                                                     | Special Cor<br>PL                                | nditions               |                              |  |
| Maximum Height                                                                                                       |                                                                                                                    | CENSUS _                                         | 10 TRAFFIC_            | 19 ANNX#                     |  |
| structure authorized                                                                                                 | Planning Clearance must be approby this application cannot be occup n issued, if applicable, by the Buildir        | pied until a final inspe                         | ction has been com     | npleted and a Certificate of |  |
| ordinances, laws, reg                                                                                                | e that I have read this application and gulations or restrictions which apply clude but not necessarily be limited | to the project. I under                          | rstand that failure to |                              |  |
| Applicant Signature                                                                                                  | melane 12-10                                                                                                       | zh                                               | Date 6/10              | 16161                        |  |
| Department Approva                                                                                                   | a Sonnie Elwan                                                                                                     | Ca                                               | Date 8/25              | 199                          |  |
| Additional water ar                                                                                                  | Nor sewer tage (ee(s) are required: Y                                                                              | Æs                                               | _ W/O No. 125          | :37                          |  |
| Utility Accounting                                                                                                   | Whil beholt                                                                                                        |                                                  | Date 8                 | 199                          |  |
|                                                                                                                      | NTHS FROM DATE OF ISSUANCE                                                                                         |                                                  |                        |                              |  |
| (White: Planning)                                                                                                    | (Yellow: Customer) (Pi                                                                                             | nk: Building Departi                             | ment) (Golde           | enrod: Utility Accounting    |  |