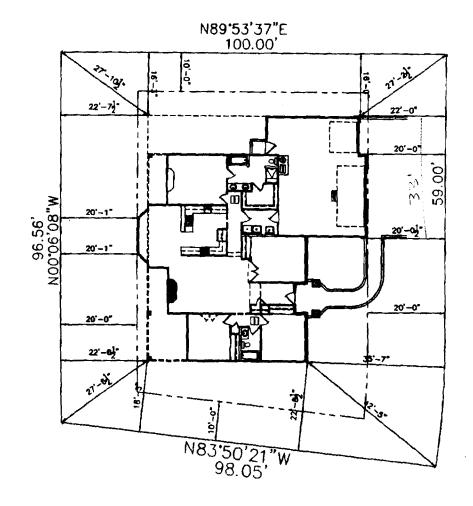

## FALL VALLEY SUBDIVISION BLOCK 3, LOT 8 FILING 3

SILVER OAK DRIVE

PLOT PLAN

SCALE: 1/8" = 1'-0" (EXCEPT WHERE MOTED)

. 03