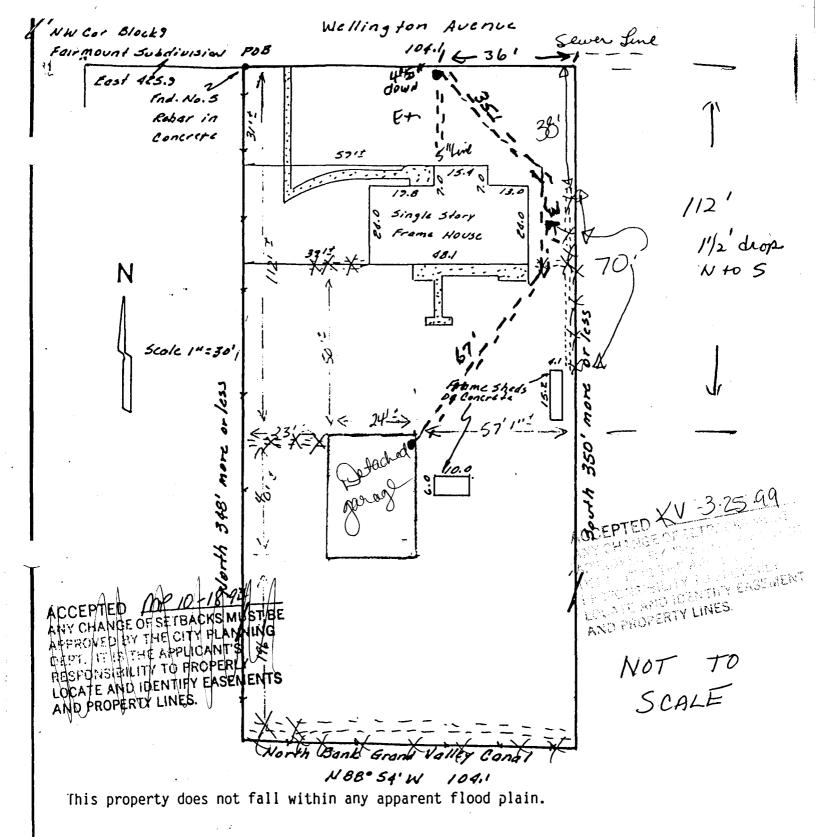

## IMPROVEMENT LOCATION CERTIFICATE

LEGAL DESCRIPTION: Beginning at a point 425.9 feet East of the NW corner of Block 9 Fairmount Subdivision; thence East 104.1 feet; thence South 350 feet, more or less to the North bank of the Grand Valley Canal; thence N88°54'W along said canal 104.1 feet; thence North 348 feet, more or less, to the point of beginning.

thence North 348 feet, more or less, to the point of beginning. Legal Description and Easements of Record provided by Western Colorado Title Company. I hereby certify that this IMPROVEMENT LOCATION CERTIFICATE was prepared for Unifirst Mortgage Corp. that this is not a land survey plat or improvement survey plat, and that it is not to be relied upon for the establishment of fences, buildings or other future improvements.

I further certify that the improvements on the above described parcel on this

.