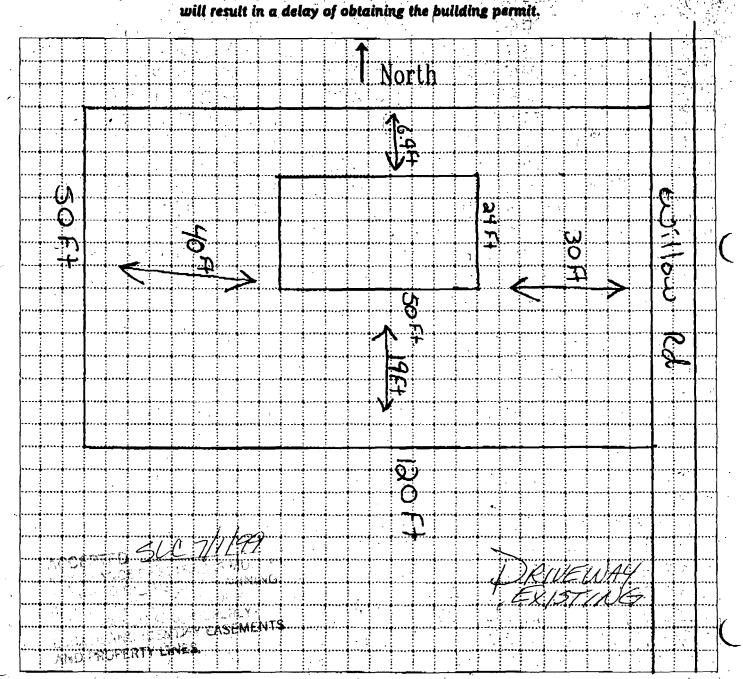

## in the Space Below Please Neatly Draw a Site Plan Showing the Following:

| . 1.         | An outline of the property lines with dimensions.                                                 |
|--------------|---------------------------------------------------------------------------------------------------|
| 2.           | An outline of the proposed structure with dotted lines and dimensions of the proposed             |
| 1            | structure.                                                                                        |
| 3.           | The distance from the proposed structure to the front, rear and side property lines (setbacks) [] |
| . <b>4</b> , | All easements and rights-of-way on the property.                                                  |
| 5.           | All other structures on the property.                                                             |
| , <b>6.</b>  | All streets adjacent to the property and street names                                             |
| 7.           | All existing and proposed driveways.                                                              |
| 8.           | Location of existing and/or proposed parking and number of spaces.                                |
|              | Any of the above information the applicant fails to show on the drawing                           |