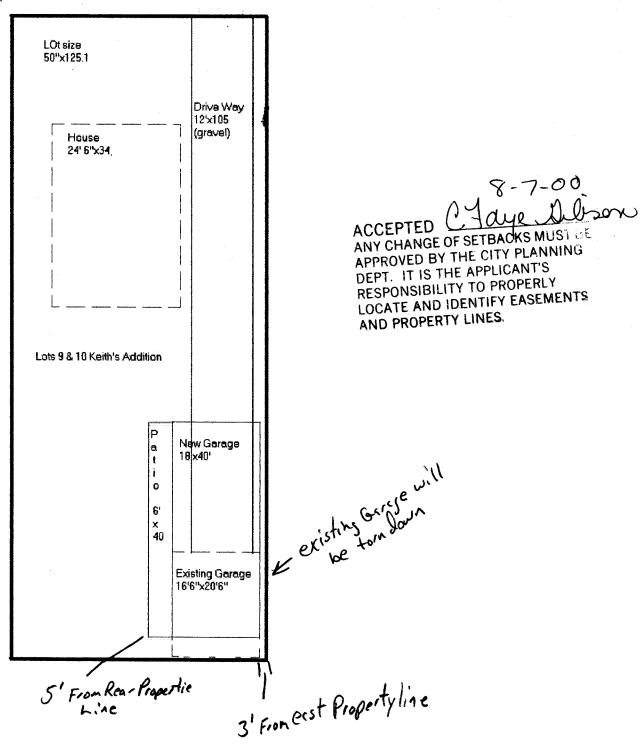

| ·                                                                                                        |                                                                                                                 | the second                                                                                                                          | ,                                                                                                   |
|----------------------------------------------------------------------------------------------------------|-----------------------------------------------------------------------------------------------------------------|-------------------------------------------------------------------------------------------------------------------------------------|-----------------------------------------------------------------------------------------------------|
| FEE\$ 10.00                                                                                              | PLANNING CL                                                                                                     | EARANCE                                                                                                                             | BLDG PERMIT NO. None                                                                                |
| TCP\$                                                                                                    | (Single Family Residential an                                                                                   | •                                                                                                                                   |                                                                                                     |
| SIF \$                                                                                                   | Community Develops                                                                                              | nent Department                                                                                                                     | M. S.                                                           |
|                                                                                                          | 3-1383                                                                                                          |                                                                                                                                     | Your Bridge to a Better Community                                                                   |
| BLDG ADDRESS 1335 Main Strait                                                                            |                                                                                                                 | SQ. FT. OF PROPOSED BLDGS/ADDITION                                                                                                  |                                                                                                     |
| TAX SCHEDULE NO. 3945-133-14014                                                                          |                                                                                                                 | SQ. FT. OF EXISTING BLDGS                                                                                                           |                                                                                                     |
| SUBDIVISION Leiths Addition                                                                              |                                                                                                                 | TOTAL SQ. FT. OF EXISTING & PROPOSED 795                                                                                            |                                                                                                     |
| FILING BLK H LOT 9410                                                                                    |                                                                                                                 | NO. OF DWELLING UNITS:  Before: After: this Construction                                                                            |                                                                                                     |
| 1) OWNER David and Linda Taylor                                                                          |                                                                                                                 | NO. OF BUILDINGS ON PARCEL  Before: After: this Construction                                                                        |                                                                                                     |
| (1) ADDRESS 1335 ms.h St.                                                                                |                                                                                                                 |                                                                                                                                     | ILDINGS Arto Priking & Hobbie                                                                       |
| (1) TELEPHONE 257-1745                                                                                   |                                                                                                                 |                                                                                                                                     |                                                                                                     |
| (2) APPLICANT S/A                                                                                        |                                                                                                                 |                                                                                                                                     | (& INTENDED USE Scme as above                                                                       |
| (2) ADDRESS                                                                                              |                                                                                                                 | TYPE OF HOME PROPOSED:  Site Built Manufactured Home (UBC)                                                                          |                                                                                                     |
| (2) TELEPHONE                                                                                            |                                                                                                                 | Manufactured Home (HUD)  ✓ Other (please specify) 🎉 🔑                                                                               |                                                                                                     |
| roperty lines, ingress/eg                                                                                | gress to the property, driveway loo                                                                             | ation & width & all easen                                                                                                           | ructure location(s), parking, setbacks to all nents & rights-of-way which abut the parcel.          |
| ZONE RMG5                                                                                                |                                                                                                                 |                                                                                                                                     | rage of lot by structures                                                                           |
| SETBACKS: Front 20 from property line (PL) or from center of ROW, whichever is greater                   |                                                                                                                 | Permanent Fou                                                                                                                       | undation Required: YESNO                                                                            |
| Side 3 from PL, Rear 5 from F                                                                            |                                                                                                                 | Parking Req'mt                                                                                                                      |                                                                                                     |
| Maximum Height 35                                                                                        |                                                                                                                 | Special Conditi                                                                                                                     | ons Octached                                                                                        |
| Maximum Height                                                                                           |                                                                                                                 | CENSUS                                                                                                                              | TRAFFIC 38 ANNX#                                                                                    |
| structure authorized by<br>Occupancy has been is:<br>I hereby acknowledge th<br>ordinances, laws, regula | this application cannot be occupi<br>sued, if applicable, by the Buildin<br>at I have read this application and | ed until a final inspection g Department (Section 3 the information is correct the project. I understant to non-use of the building | t; I agree to comply with any and all codes, and that failure to comply shall result in legal g(s). |
| Applicant Signature                                                                                      | JW4.                                                                                                            | Da                                                                                                                                  | te $8-7-00$                                                                                         |
|                                                                                                          |                                                                                                                 |                                                                                                                                     | te $8-7-00$                                                                                         |