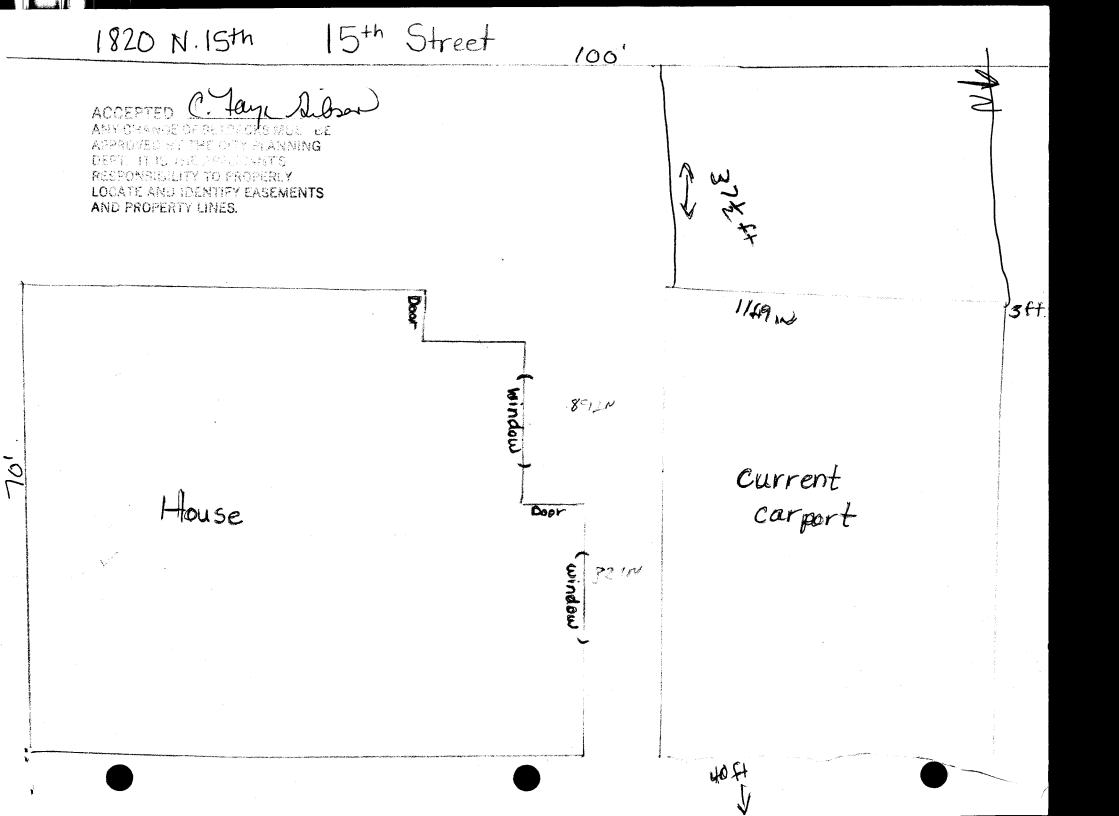

## **PLANNING CLEARANCE**

**Community Development Department** 

(Single Family Residential and Accessory Structures)

BLDG PERMIT NO. 75808

Your Bridge to a Better Community

(Goldenrod: Utility Accounting)

| BLDG ADDRESS 1820 N 15 GJ                                                                                                                                                                                                                                                                                                                                   | SQ. FT. OF PROPOSED BLDGS/ADDITION                                                                       |
|-------------------------------------------------------------------------------------------------------------------------------------------------------------------------------------------------------------------------------------------------------------------------------------------------------------------------------------------------------------|----------------------------------------------------------------------------------------------------------|
| TAX SCHEDULE NO. 2945-123-01-018                                                                                                                                                                                                                                                                                                                            | sq. ft. of existing bldgs 1, 595                                                                         |
| SUBDIVISION DOOR Residented                                                                                                                                                                                                                                                                                                                                 | TOTAL SQ. FT. OF EXISTING & PROPOSED                                                                     |
| FILINGBLKLOT                                                                                                                                                                                                                                                                                                                                                | NO. OF DWELLING UNITS:                                                                                   |
| "OWNER Robert Clifford                                                                                                                                                                                                                                                                                                                                      | Before: After: this Construction  NO. OF BUILDINGS ON PARCEL                                             |
| ~                                                                                                                                                                                                                                                                                                                                                           | Before: 2 After: 2 this Construction                                                                     |
| (1) ADDRESS 1820 N 15 GJ                                                                                                                                                                                                                                                                                                                                    | HISE OF EXISTING BUILDINGS & AA A A A A A A A A A A A A A A A A A                                        |
| (1) TELEPHONE <u>242-4241</u>                                                                                                                                                                                                                                                                                                                               | USE OF EXISTING BUILDINGS CON Storage                                                                    |
| (2) APPLICANT Robert Clyping                                                                                                                                                                                                                                                                                                                                | DESCRIPTION OF WORK & INTENDED USE PACKAGE CON PO                                                        |
| (2) ADDRESS 1820 W 15                                                                                                                                                                                                                                                                                                                                       | TYPE OF HOME PROPOSED:  Site Built Manufactured Home (UBC)                                               |
| (2) TELEPHONE 342-4241                                                                                                                                                                                                                                                                                                                                      | Manufactured Home (HUD) Other (please specify)                                                           |
| REQUIRED: One plot plan, on 8 ½" x 11" paper, showing all existing & proposed structure location(s), parking, setbacks to all property lines, ingress/egress to the property, driveway location & width & all easements & rights-of-way which abut the parcel.                                                                                              |                                                                                                          |
| THIS SECTION TO BE COMPLETED BY C                                                                                                                                                                                                                                                                                                                           | OMMUNITY DEVELOPMENT DEPARTMENT STAFF ®                                                                  |
| ZONE BMF-8                                                                                                                                                                                                                                                                                                                                                  | Maximum coverage of lot by structures 7000                                                               |
| Accossery<br>SETBACKS: Front 25 from property line (PL)                                                                                                                                                                                                                                                                                                     |                                                                                                          |
| SETBACKS: Front from property line (PL) or from center of ROW, whichever is greater                                                                                                                                                                                                                                                                         |                                                                                                          |
| 31 ~ ~ 1 + 51                                                                                                                                                                                                                                                                                                                                               | Parking Req'mt 2                                                                                         |
| Sidefrom PL, Rearfrom F                                                                                                                                                                                                                                                                                                                                     | Special Conditions                                                                                       |
| Maximum Height                                                                                                                                                                                                                                                                                                                                              | census 6 traffic 31 annx#                                                                                |
|                                                                                                                                                                                                                                                                                                                                                             | CENSUS TRAFFIC BOT ANNX#                                                                                 |
| Modifications to this Planning Clearance must be approved, in writing, by the Community Development Department. The structure authorized by this application cannot be occupied until a final inspection has been completed and a Certificate of Occupancy has been issued, if applicable, by the Building Department (Section 305, Uniform Building Code). |                                                                                                          |
|                                                                                                                                                                                                                                                                                                                                                             | d the information is correct; I agree to comply with any and all codes,                                  |
| action, which may include but not necessarily be limited                                                                                                                                                                                                                                                                                                    | to the project. I understand that failure to comply shall result in legal to non-use of the building(s). |
|                                                                                                                                                                                                                                                                                                                                                             |                                                                                                          |
| Applicant Signature                                                                                                                                                                                                                                                                                                                                         | Date 6-30-00                                                                                             |
| Department Approval ( + aud Klisse                                                                                                                                                                                                                                                                                                                          | $\mathcal{O}$ Date $(0-30-00)$                                                                           |
| Additional water and/or sewer tap fee(s) are required:                                                                                                                                                                                                                                                                                                      | YES NO W/O No.                                                                                           |
| Utility Accounting                                                                                                                                                                                                                                                                                                                                          |                                                                                                          |
| Sundy recounting Charles                                                                                                                                                                                                                                                                                                                                    |                                                                                                          |
| VALID FOR SIX MONTHS FROM DATE OF ISSUANIO                                                                                                                                                                                                                                                                                                                  | E (Section 9-3-2C Grand Junction Zoning & Development Code)                                              |