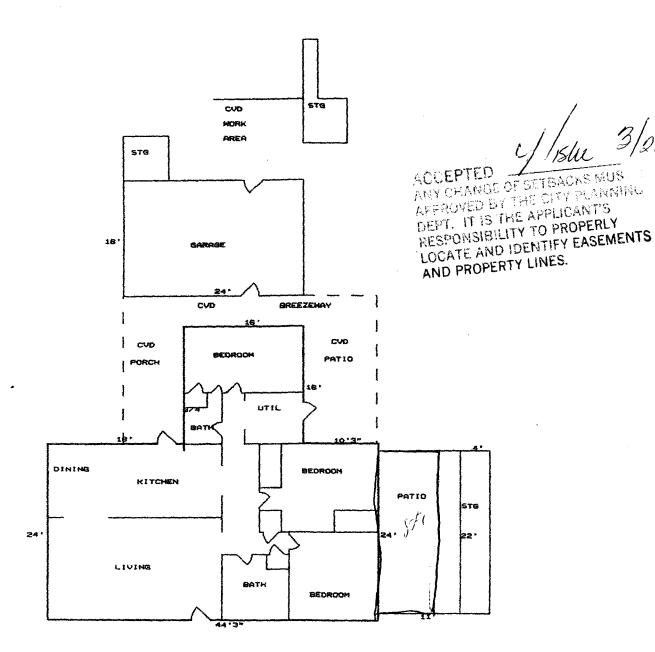

(Pink: Building Department)

Measurements Total -18' 0" x 16' 0" x 16' 0" x 1770' 0" -10' 3" x 16' 0" x 1770' 0" -10' 3" x 16' 0" x 11318' 0" 1318' 0"

MAIN LIVING AREA:

1,318' 0"

TOTAL AREA:

1,318' 0"

400 N 17th Street.