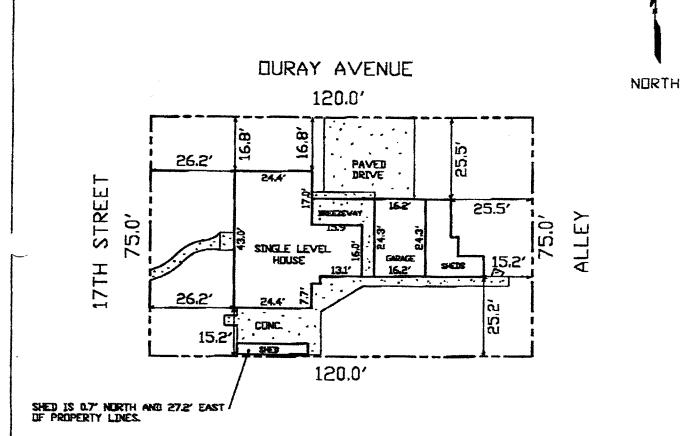

## IMPROVEMENT LOCATION CERTIFICATE

460 N. 17TH STREET, GRAND JUNCTION, CO 81501
LOTS 1, 2 AND 3 IN BLOCK 3 OF SLOCOMB'S ADDITION TO THE CITY OF GRAND JUNCTION
MESA COUNTY, COLORADO

NOTE: TITLE INFORMATION FURNISHED BY: ABSTRACT & TITLE CO. OF MESA COUNTY INC. FILE NO. 900263 C-2

I HEREBY CERTIFY THAT THIS IMPROVEMENT LOCATION CERTIFICATE WAS PREPARED FOR UNIFIRST MORTG. CO. , THAT THIS IS NOT A LAND SURVEY PLAT OR IMPROVEMENT SURVEY PLAT, AND THAT IT IS NOT TO BE RELIED UPON FOR THE ESTABLISHMENT OF FENCES, BUILDINGS, OR OTHER FUTURE IMPROVEMENTS LINES, I FURTHER CERTIFY THE IMPROVEMENTS ON THE ABOVE DESCRIBED PARCEL ON THIS DATE 5/14/98 , EXCEPT UTILITY CONNECTIONS ARE ENTIRELY WITHIN THE BOUNDARIES OF THE PARCEL, EXCEPT AS SHOWN, THAT THERE ARE NO ENCROPPORTACHMENTS UPON THE DESCRIBED PREMISES BY IMPROVEMENTS OF ANY AD-