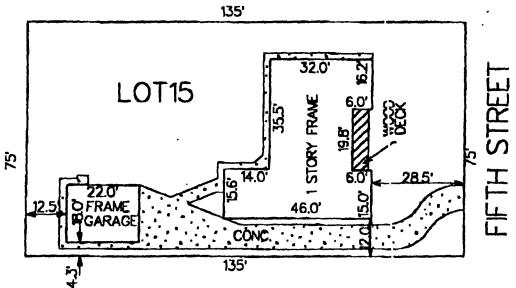

## IMPROVEMENT LOCATION CERTIFICATE

2015 NORTH 5TH STREET

FIRST AMERICAN TITLE #14706 VERBLE ACCT. LOT 15. IN BLOCK 4, OF BOOKCLIFF PARK SUBDIVISION, MESA COUNTY, COLORADO.

1agor 7/27/10 ACCEPTED ANY CHANGE OF SETEACKS MUST APPROVED BY THE CITY PLANNING BEFT. IT IS THE APPLICANT'S RESPONSIBILITY TO PROPERLY LOCATE AND IDENTIFY EASEMENTS AND PROPERTY LINES.

SCALE: 1" = 30'

NOTE: THIS PROPERTY DOES NOT FALL WITHIN ANY 100 YEAR FLOODPLAIN.

FIRST AMERICAN TITLE I HEREBY CERTIFY THAT THIS IMPROVIDUENT LOCATION CERTIFICATE WAS PREPARED FOR \_. THAT IT IS NOT A LAND SURVEY PLAT OR IMPROVEMENT SURVEY PLAT, AND THAT IT IS NOT TO BE RELED OPON FOR THE ESTABLISHMENT OF FENCE, BUILDING OR OTHER FUTURE IMPROVEMENT LINES. I FURTHER CERTIFY THE IMPROVEMENTS ON THE ABOVE DESCRIBED PARCEL ON THE DATE 12/15/95 ...... EXCEPT UTILITY CONNECTIONS, ARE ENTIRELY WITHIN THE BOUNDARIES OF THE PARCEL, EXCEPT AS SHOWN, THAT THERE ARE NO ENGROACHMENTS UPON THE DESCRIBED PREMISES BY IMPROVEHENTS ON ANY ADJOINING PREMISES, EXCEPT AS NDICATED, AND THAT THERE IS NO EVIDENCE OR SIGN OF ANY EASEMENT CROSSING OR BURDENING ANY PART OF SAID PARCEL, EXCEPT AS NOTED,