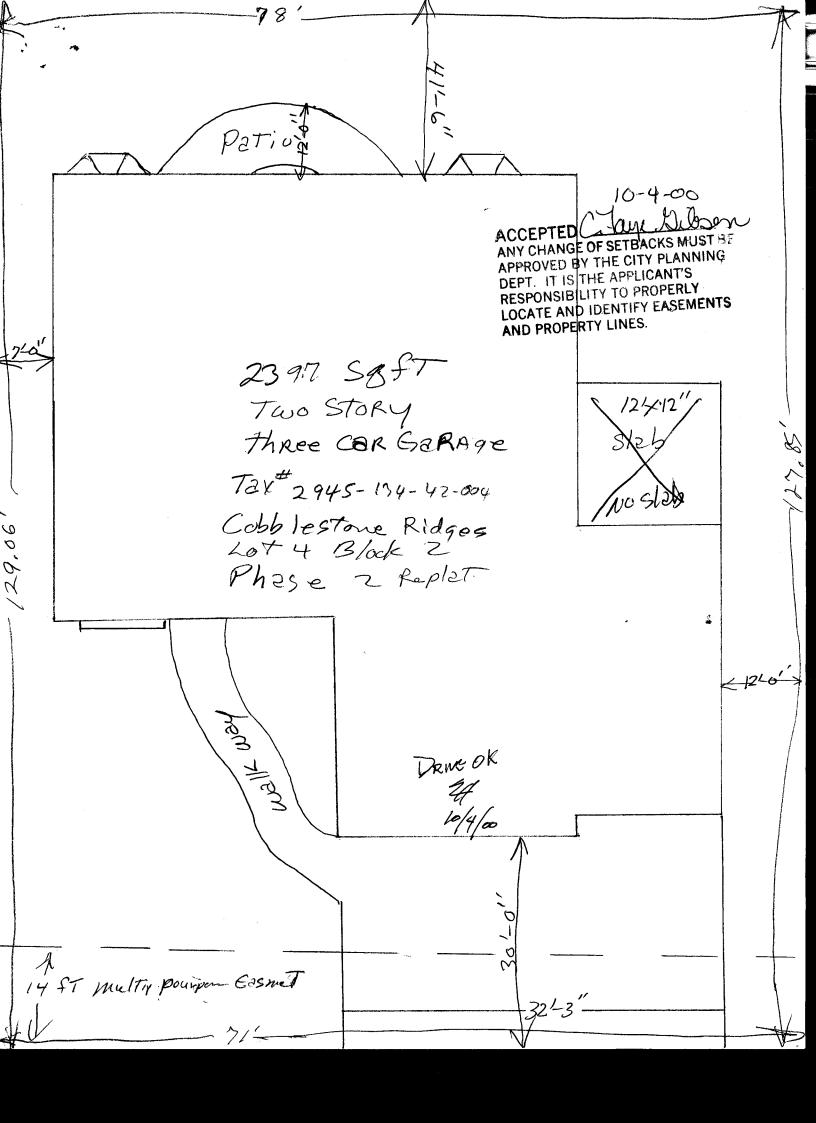

| TCP \$ 500.00 (Single Family Residentia                                                                                                                                                                                                                                                                                                                 | CLEARANCE BLDG PERMIT NO. 777229   Jand Accessory Structures; Image: Compartment of the second sec |  |  |  |
|---------------------------------------------------------------------------------------------------------------------------------------------------------------------------------------------------------------------------------------------------------------------------------------------------------------------------------------------------------|-----------------------------------------------------------------------------------------------------------------------------------------------------------------------------------------------------------------------------------------------------------------------------------------------------------------------------------------------------------------------------------------------------------------------------------------------------------------------------------------------------------------------------------------------------------------------------------------------------------------------------------------------------------------------------------------------------------------------------------------------------------------------------------------------------------------------------------------------------------------------------------------------------------------------------------------------------------------------------------------------------------------------------------------------------------------------------------------------------------------------------------------------------------------------------------------------------------------------------------------------------------------------------------------------------------------------------------------------------------------------------------------------------------------------------------------------------------------------------------------------------------------------------------------------------------------------------------------------------------------------------------------------------------------------------------------------------------------------------------------------------------------------------------------------------------------------------------------------------------------------------------------------------------------------------------------------------------------------------------------------------------------------------------|--|--|--|
| BLDG ADDRESS 396 Butte Cou                                                                                                                                                                                                                                                                                                                              | SQ. FT. OF PROPOSED BLDGS/ADDITION 2397                                                                                                                                                                                                                                                                                                                                                                                                                                                                                                                                                                                                                                                                                                                                                                                                                                                                                                                                                                                                                                                                                                                                                                                                                                                                                                                                                                                                                                                                                                                                                                                                                                                                                                                                                                                                                                                                                                                                                                                           |  |  |  |
| TAX SCHEDULE NO. 2945-174-42-0<br>SUBDIVISION Ridges<br>FILING BLK LOT<br>(1) OWNER Vince & Christy Nelle<br>(1) ADDRESS JG3 Forestw<br>(1) TELEPHONE H34-2400<br>(2) APPLICANT Dz. vid PainTer<br>(2) ADDRESS GOBOSTICE DR.                                                                                                                            | TOTAL SQ. FT. OF EXISTING & PROPOSED 2397<br>NO. OF DWELLING UNITS:<br>Before: After: this Construction<br>NO. OF BUILDINGS ON PARCEL<br>Before: After: this Construction<br>USE OF EXISTING BUILDINGS<br>DESCRIPTION OF WORK & INTENDED USE <u>Single family</u><br>TYPE OF HOME PROPOSED:<br>Site Built Manufactured Home (UBC)                                                                                                                                                                                                                                                                                                                                                                                                                                                                                                                                                                                                                                                                                                                                                                                                                                                                                                                                                                                                                                                                                                                                                                                                                                                                                                                                                                                                                                                                                                                                                                                                                                                                                                 |  |  |  |
| (2) TELEPHONE 245-5621                                                                                                                                                                                                                                                                                                                                  | Manufactured Home (HUD)<br>Other (please specify)                                                                                                                                                                                                                                                                                                                                                                                                                                                                                                                                                                                                                                                                                                                                                                                                                                                                                                                                                                                                                                                                                                                                                                                                                                                                                                                                                                                                                                                                                                                                                                                                                                                                                                                                                                                                                                                                                                                                                                                 |  |  |  |
| REQUIRED: One plot plan, on 8 ½" x 11" paper, showing all existing & proposed structure location(s), parking, setbacks to all property lines, ingress/egress to the property, driveway location & width & all easements & rights-of-way which abut the parcel.   Image: THIS SECTION TO BE COMPLETED BY COMMUNITY DEVELOPMENT DEPARTMENT STAFF #   ZONE |                                                                                                                                                                                                                                                                                                                                                                                                                                                                                                                                                                                                                                                                                                                                                                                                                                                                                                                                                                                                                                                                                                                                                                                                                                                                                                                                                                                                                                                                                                                                                                                                                                                                                                                                                                                                                                                                                                                                                                                                                                   |  |  |  |
| Side <u>5</u> from PL, Rear <u>6</u> from PL, Rear <u>6</u> from PL, Rear <u>6</u>                                                                                                                                                                                                                                                                      | Parking Req'mt   Q     m PL   Special Conditions      CENSUS   1401     TRAFFIC   1/2                                                                                                                                                                                                                                                                                                                                                                                                                                                                                                                                                                                                                                                                                                                                                                                                                                                                                                                                                                                                                                                                                                                                                                                                                                                                                                                                                                                                                                                                                                                                                                                                                                                                                                                                                                                                                                                                                                                                             |  |  |  |

Modifications to this Planning Clearance must be approved, in writing, by the Community Development Department. The structure authorized by this application cannot be occupied until a final inspection has been completed and a Certificate of Occupancy has been issued, if applicable, by the Building Department (Section 305, Uniform Building Code).

I hereby acknowledge that I have read this application and the information is correct; I agree to comply with any and all codes, ordinances, laws, regulations or restrictions which apply to the project. I understand that failure to comply shall result in legal action, which may include but not necessarily be limited to non-use of the building(s).

| Applicant Signature                                       | Date 9-18-2000                                         |
|-----------------------------------------------------------|--------------------------------------------------------|
| Department Approval Jay Dubson                            | Date 10 - 4-00                                         |
| Additional water and/or sewer tap fee(s) are required: YE | NO W/O NO. 13429                                       |
| Utility Accounting D () Uen holt                          | Date                                                   |
| VALID FOR SIX MONTHS FROM DATE OF ISSUANCE (Se            | ction 9-3-2C Grand Junction Zoning & Development Code) |