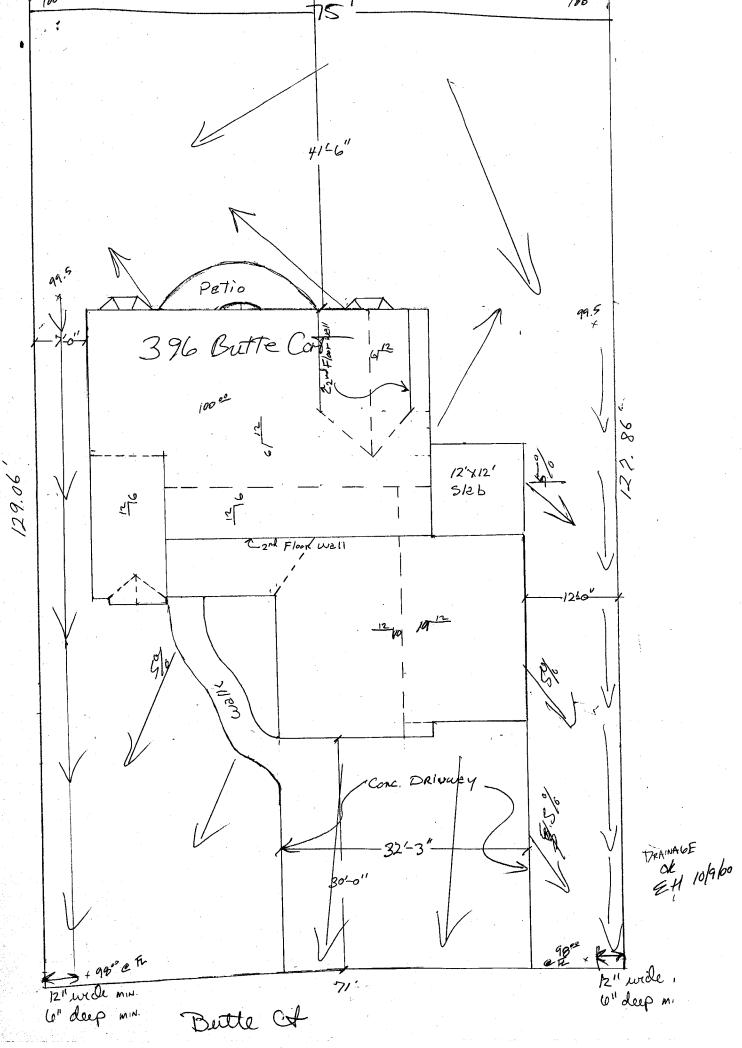

| TCP \$ 500.00 (Single Family Residentia                                                                                                                                                                                                                                                                                                                 | CLEARANCE BLDG PERMIT NO. 777229   Jand Accessory Structures; Image: Compartment of the second sec |  |  |  |
|---------------------------------------------------------------------------------------------------------------------------------------------------------------------------------------------------------------------------------------------------------------------------------------------------------------------------------------------------------|-----------------------------------------------------------------------------------------------------------------------------------------------------------------------------------------------------------------------------------------------------------------------------------------------------------------------------------------------------------------------------------------------------------------------------------------------------------------------------------------------------------------------------------------------------------------------------------------------------------------------------------------------------------------------------------------------------------------------------------------------------------------------------------------------------------------------------------------------------------------------------------------------------------------------------------------------------------------------------------------------------------------------------------------------------------------------------------------------------------------------------------------------------------------------------------------------------------------------------------------------------------------------------------------------------------------------------------------------------------------------------------------------------------------------------------------------------------------------------------------------------------------------------------------------------------------------------------------------------------------------------------------------------------------------------------------------------------------------------------------------------------------------------------------------------------------------------------------------------------------------------------------------------------------------------------------------------------------------------------------------------------------------------------|--|--|--|
| BLDG ADDRESS 396 Butte Cou                                                                                                                                                                                                                                                                                                                              | SQ. FT. OF PROPOSED BLDGS/ADDITION 2397                                                                                                                                                                                                                                                                                                                                                                                                                                                                                                                                                                                                                                                                                                                                                                                                                                                                                                                                                                                                                                                                                                                                                                                                                                                                                                                                                                                                                                                                                                                                                                                                                                                                                                                                                                                                                                                                                                                                                                                           |  |  |  |
| TAX SCHEDULE NO. 2945-174-42-0<br>SUBDIVISION Ridges<br>FILING BLK LOT<br>(1) OWNER Vince & Christy Nelle<br>(1) ADDRESS JG3 Forestw<br>(1) TELEPHONE H34-2400<br>(2) APPLICANT Dz. vid PainTer<br>(2) ADDRESS GOBOSTICE DR.                                                                                                                            | TOTAL SQ. FT. OF EXISTING & PROPOSED 2397<br>NO. OF DWELLING UNITS:<br>Before: After: this Construction<br>NO. OF BUILDINGS ON PARCEL<br>Before: After: this Construction<br>USE OF EXISTING BUILDINGS<br>DESCRIPTION OF WORK & INTENDED USE <u>Single family</u><br>TYPE OF HOME PROPOSED:<br>Site Built Manufactured Home (UBC)                                                                                                                                                                                                                                                                                                                                                                                                                                                                                                                                                                                                                                                                                                                                                                                                                                                                                                                                                                                                                                                                                                                                                                                                                                                                                                                                                                                                                                                                                                                                                                                                                                                                                                 |  |  |  |
| (2) TELEPHONE 245-5621                                                                                                                                                                                                                                                                                                                                  | Manufactured Home (HUD)<br>Other (please specify)                                                                                                                                                                                                                                                                                                                                                                                                                                                                                                                                                                                                                                                                                                                                                                                                                                                                                                                                                                                                                                                                                                                                                                                                                                                                                                                                                                                                                                                                                                                                                                                                                                                                                                                                                                                                                                                                                                                                                                                 |  |  |  |
| REQUIRED: One plot plan, on 8 ½" x 11" paper, showing all existing & proposed structure location(s), parking, setbacks to all property lines, ingress/egress to the property, driveway location & width & all easements & rights-of-way which abut the parcel.   Image: THIS SECTION TO BE COMPLETED BY COMMUNITY DEVELOPMENT DEPARTMENT STAFF #   ZONE |                                                                                                                                                                                                                                                                                                                                                                                                                                                                                                                                                                                                                                                                                                                                                                                                                                                                                                                                                                                                                                                                                                                                                                                                                                                                                                                                                                                                                                                                                                                                                                                                                                                                                                                                                                                                                                                                                                                                                                                                                                   |  |  |  |
| Side <u>5</u> from PL, Rear <u>6</u> from PL, Rear <u>6</u> from PL, Rear <u>6</u>                                                                                                                                                                                                                                                                      | Parking Req'mt   Q     m PL   Special Conditions      CENSUS   1401     TRAFFIC   1/2                                                                                                                                                                                                                                                                                                                                                                                                                                                                                                                                                                                                                                                                                                                                                                                                                                                                                                                                                                                                                                                                                                                                                                                                                                                                                                                                                                                                                                                                                                                                                                                                                                                                                                                                                                                                                                                                                                                                             |  |  |  |

Re: 396 Butte Court Cobblestone Ridges

Dear Mr. and Mrs. Nalley:

I have reviewed your plans for the home at 396 Butte Court and find those plans to be in conformance with the Cobblestone Ridges Architectural Design Guidelines. I have retained the set of plans for our files. Thank you for your cooperation in this matter. Please feel free to call me at 303-410-2502 if you have questions.