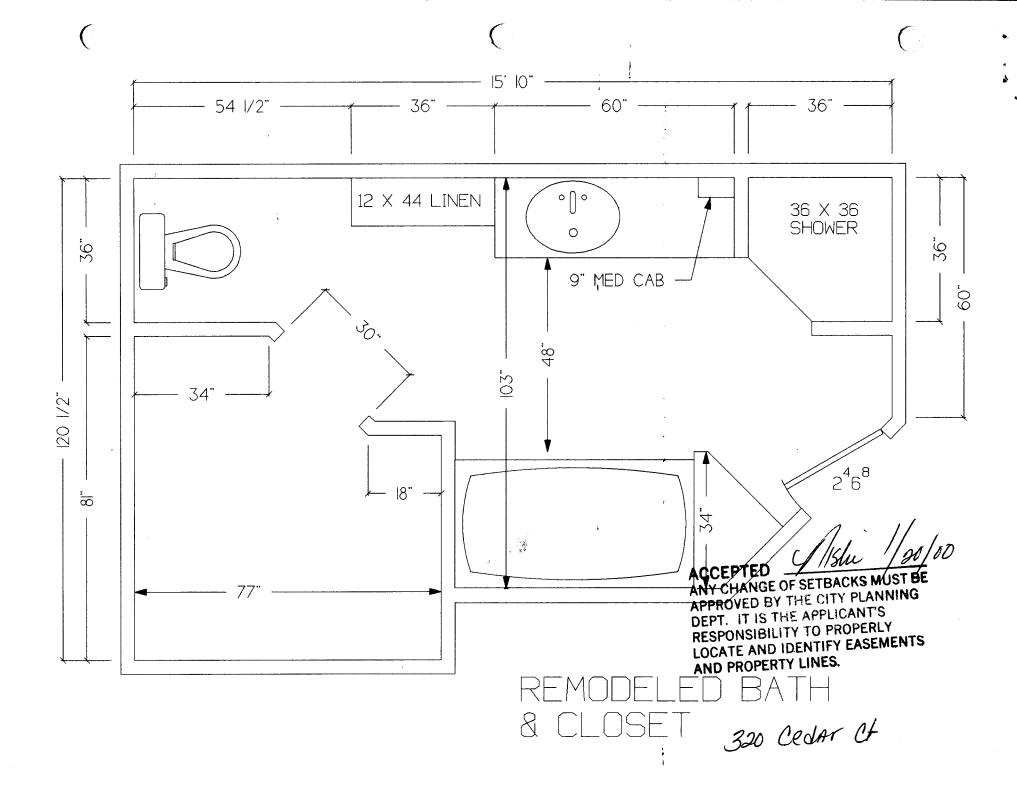

## **PLANNING CLEARANCE**

BLDG PERMIT NO. 73549

(Single Family Residential and Accessory Structures)

Community Development Department

Your Bridge to a Better Community

(Goldenrod: Utility Accounting)

| BLDG ADDRESS 320 Cedar CX.                                                                                                                                                                                                                                     | SQ. FT. OF PROPOSED BLDGS/ADDITION                                                                                                                                                                                                                                                                          |  |
|----------------------------------------------------------------------------------------------------------------------------------------------------------------------------------------------------------------------------------------------------------------|-------------------------------------------------------------------------------------------------------------------------------------------------------------------------------------------------------------------------------------------------------------------------------------------------------------|--|
| TAX SCHEDULE NO. 2945 - 112 - 10 - 002                                                                                                                                                                                                                         | SQ. FT. OF EXISTING BLDGS                                                                                                                                                                                                                                                                                   |  |
| SUBDIVISION                                                                                                                                                                                                                                                    | TOTAL SQ. FT. OF EXISTING & PROPOSED                                                                                                                                                                                                                                                                        |  |
| FILINGBLKLOT                                                                                                                                                                                                                                                   | NO. OF DWELLING UNITS: Before:/ After: this Construction NO. OF BUILDINGS ON PARCEL Before:/ After: this Construction  USE OF EXISTING BUILDINGS  DESCRIPTION OF WORK & INTENDED USE bath remode!  TYPE OF HOME PROPOSED: Site Built Manufactured Home (UBC) Manufactured Home (HUD) Other (please specify) |  |
| REQUIRED: One plot plan, on 8 ½" x 11" paper, showing all existing & proposed structure location(s), parking, setbacks to all property lines, ingress/egress to the property, driveway location & width & all easements & rights-of-way which abut the parcel. |                                                                                                                                                                                                                                                                                                             |  |
| THIS SECTION TO BE COMPLETED BY CONTROL SETBACKS: Front from property line (PL) or from center of ROW, whichever is greater  Side from PL, Rear from F  Maximum Height                                                                                         | Parking Req'mt                                                                                                                                                                                                                                                                                              |  |
| structure authorized by this application cannot be occup<br>Occupancy has been issued, if applicable, by the Buildin                                                                                                                                           |                                                                                                                                                                                                                                                                                                             |  |
|                                                                                                                                                                                                                                                                | the information is correct; I agree to comply with any and all codes, to the project. I understand that failure to comply shall result in legal to non-use of the building(s).                                                                                                                              |  |
| Applicant Signature                                                                                                                                                                                                                                            | Date 1-20-00                                                                                                                                                                                                                                                                                                |  |
| Department Approval // Idu Maguri                                                                                                                                                                                                                              | Date 1-20-00                                                                                                                                                                                                                                                                                                |  |
| Additional water and/or sewer tap fee(s) are required:                                                                                                                                                                                                         | YES NO WO NO Chamlibe                                                                                                                                                                                                                                                                                       |  |
| Utility Accounting Charles                                                                                                                                                                                                                                     | Date . / 2 - 1 -                                                                                                                                                                                                                                                                                            |  |
|                                                                                                                                                                                                                                                                | 1/20/00                                                                                                                                                                                                                                                                                                     |  |