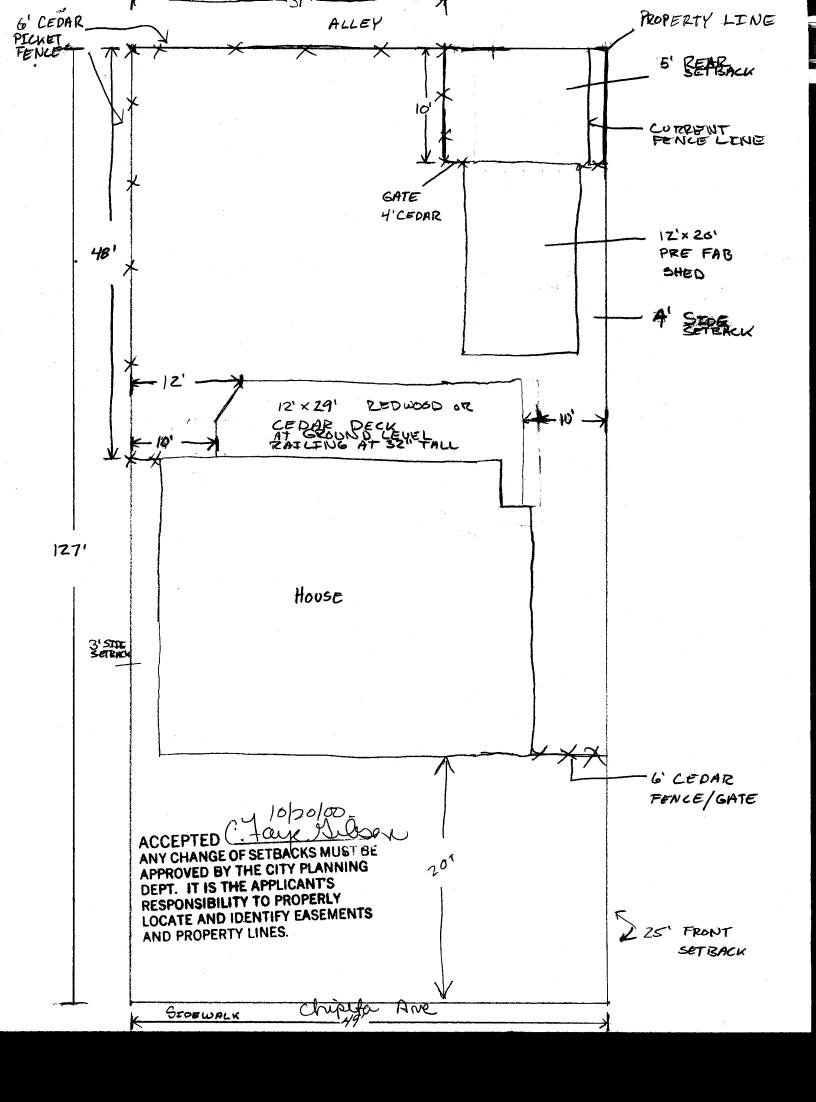

|                                                                                                                                                                                                   | Your Bridge to a Better Community                                                                                                                    |
|---------------------------------------------------------------------------------------------------------------------------------------------------------------------------------------------------|------------------------------------------------------------------------------------------------------------------------------------------------------|
| BLDG ADDRESS 1435 CHIPETA AVE,                                                                                                                                                                    | SQ. FT. OF PROPOSED BLDGS/ADDITION                                                                                                                   |
| TAX SCHEDULE NO. 2945 - 132 - 11 - 005                                                                                                                                                            | SQ. FT. OF EXISTING BLDGS 1500 sq Ft                                                                                                                 |
| SUBDIVISION DUNDEE PLACE SUB.                                                                                                                                                                     | TOTAL SQ. FT. OF EXISTING & PROPOSED 2100 cqt                                                                                                        |
| FILING BLK $3$ LOT $9 \% 10$                                                                                                                                                                      | NO. OF DWELLING UNITS:                                                                                                                               |
| OWNER JOSH AND HEATHER TOBE                                                                                                                                                                       | Before: After: this Construction NO. OF BUILDINGS ON PARCEL                                                                                          |
| (1) ADDRESS 435 CHIPETA AVE                                                                                                                                                                       | Before: After: this Construction                                                                                                                     |
| (1) TELEPHONE (970) 243-0737                                                                                                                                                                      | USE OF EXISTING BUILDINGS HOUSE                                                                                                                      |
| (2) APPLICANT JOSH TOBIN                                                                                                                                                                          | DESCRIPTION OF WORK & INTENDED USE Boild Fence for Privacy Boild Stud For Storage  Type OF HOME PROPOSED.  Boild Deck for                            |
| (2) ADDRESS 435 CHIPETA AUE                                                                                                                                                                       | Site Built Manufactured Home (UBC)                                                                                                                   |
| (2) TELEPHONE (970) 243-0737                                                                                                                                                                      | Manufactured Home (HUD) Other (please specify) SHED, DECK, FENCE                                                                                     |
|                                                                                                                                                                                                   | all existing & proposed structure location(s), parking, setbacks to all cation & width & all easements & rights-of-way which abut the parcel.        |
| THIS SECTION TO BE COMPLETED BY CONTROL TO SETBACKS: Front 20 /25 from property line (PL) or from center of ROW, whichever is greater  Side 5 /3 from PL, Rear / 0 /5 from F  Maximum Height 35 1 |                                                                                                                                                      |
| structure authorized by this application cannot be occup<br>Occupancy has been issued, if applicable, by the Buildin<br>I hereby acknowledge that I have read this application and                | d the information is correct; I agree to comply with any and all codes,<br>to the project. I understand that failure to comply shall result in legal |
| Applicant Signature                                                                                                                                                                               | Date 10-13-00                                                                                                                                        |
| Department Approval - Hely Link                                                                                                                                                                   | Date /0-20-00                                                                                                                                        |
| Additional water and/or sew tap fee(s) are required:                                                                                                                                              | YES NO W/O No.                                                                                                                                       |
| Utility Accounting Clerkott                                                                                                                                                                       | Date 10-00-00                                                                                                                                        |
| VALID FOR SIX MONTHS FROM DATE OF ISSUANCE                                                                                                                                                        | (Section 9-3-2C Grand Junction Zoning & Development Code)                                                                                            |