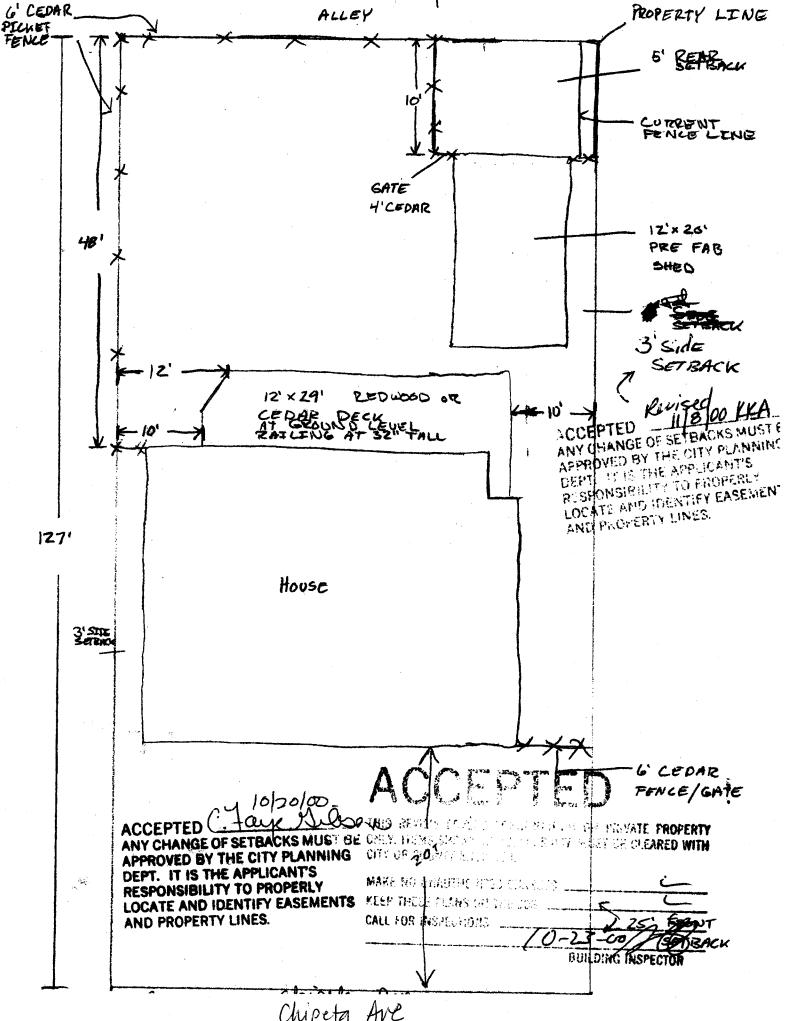

|                                                                                                                                                                                                   | Your Bridge to a Better Community                                                                                                                    |
|---------------------------------------------------------------------------------------------------------------------------------------------------------------------------------------------------|------------------------------------------------------------------------------------------------------------------------------------------------------|
| BLDG ADDRESS 1435 CHIPETA AVE,                                                                                                                                                                    | SQ. FT. OF PROPOSED BLDGS/ADDITION                                                                                                                   |
| TAX SCHEDULE NO. 2945 - 132 - 11 - 005                                                                                                                                                            | SQ. FT. OF EXISTING BLDGS 1500 sq Ft                                                                                                                 |
| SUBDIVISION DUNDEE PLACE SUB.                                                                                                                                                                     | TOTAL SQ. FT. OF EXISTING & PROPOSED 2100 cqt                                                                                                        |
| FILING BLK $3$ LOT $9 \% 10$                                                                                                                                                                      | NO. OF DWELLING UNITS:                                                                                                                               |
| OWNER JOSH AND HEATHER TOBE                                                                                                                                                                       | Before: After: this Construction NO. OF BUILDINGS ON PARCEL                                                                                          |
| (1) ADDRESS 435 CHIPETA AVE                                                                                                                                                                       | Before: After: this Construction                                                                                                                     |
| (1) TELEPHONE (970) 243-0737                                                                                                                                                                      | USE OF EXISTING BUILDINGS HOUSE                                                                                                                      |
| (2) APPLICANT JOSH TOBIN                                                                                                                                                                          | DESCRIPTION OF WORK & INTENDED USE Boild Fence for Privacy Boild Stud For Storage  Type OF HOME PROPOSED.  Boild Deck for                            |
| (2) ADDRESS 435 CHIPETA AUE                                                                                                                                                                       | Site Built Manufactured Home (UBC)                                                                                                                   |
| (2) TELEPHONE (970) 243-0737                                                                                                                                                                      | Manufactured Home (HUD) Other (please specify) SHED, DECK, FENCE                                                                                     |
|                                                                                                                                                                                                   | all existing & proposed structure location(s), parking, setbacks to all cation & width & all easements & rights-of-way which abut the parcel.        |
| THIS SECTION TO BE COMPLETED BY CONTROL TO SETBACKS: Front 20 /25 from property line (PL) or from center of ROW, whichever is greater  Side 5 /3 from PL, Rear / 0 /5 from F  Maximum Height 35 1 |                                                                                                                                                      |
| structure authorized by this application cannot be occup<br>Occupancy has been issued, if applicable, by the Buildin<br>I hereby acknowledge that I have read this application and                | d the information is correct; I agree to comply with any and all codes,<br>to the project. I understand that failure to comply shall result in legal |
| Applicant Signature                                                                                                                                                                               | Date 10-13-00                                                                                                                                        |
| Department Approval - Hely Link                                                                                                                                                                   | Date /0-20-00                                                                                                                                        |
| Additional water and/or sew tap fee(s) are required:                                                                                                                                              | YES NO W/O No.                                                                                                                                       |
| Utility Accounting Clerkott                                                                                                                                                                       | Date 10-00-00                                                                                                                                        |
| VALID FOR SIX MONTHS FROM DATE OF ISSUANCE                                                                                                                                                        | (Section 9-3-2C Grand Junction Zoning & Development Code)                                                                                            |