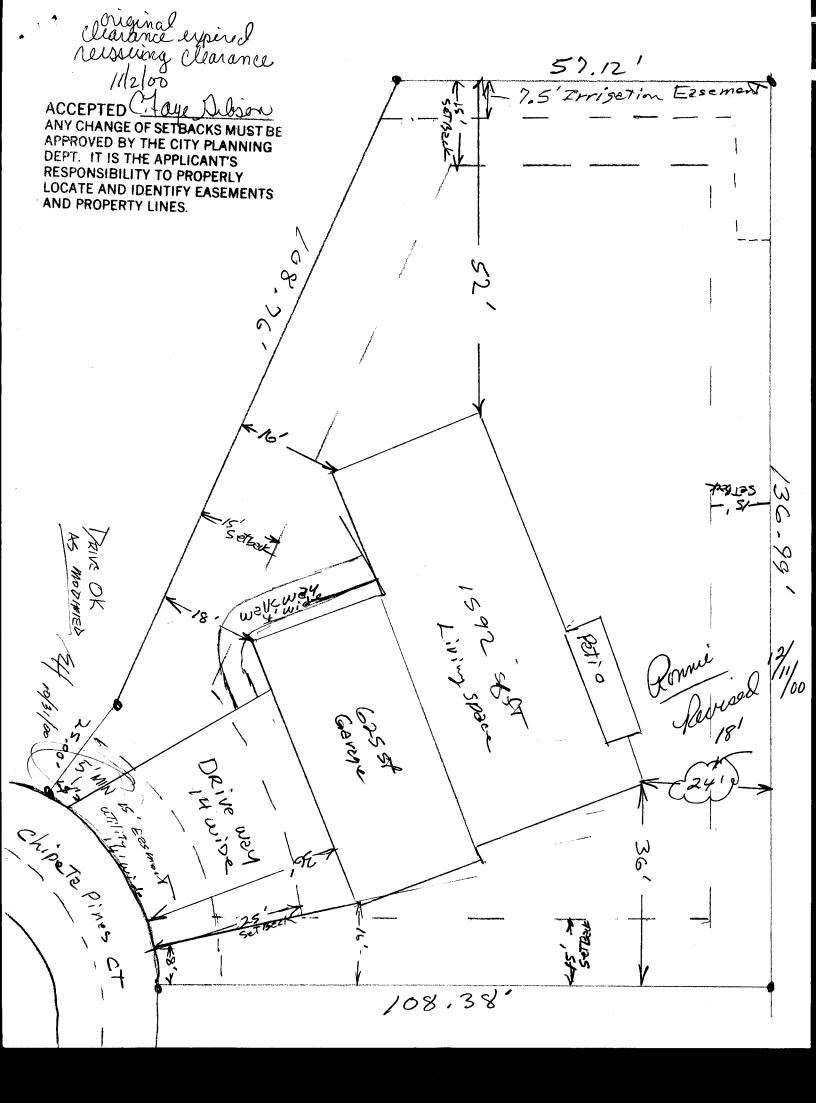

| 2 1/15/99                                                                                               |                                                                                                                                                                                  |
|---------------------------------------------------------------------------------------------------------|----------------------------------------------------------------------------------------------------------------------------------------------------------------------------------|
| FEE \$ 10.00 paid PLANNING CLE                                                                          | BLDG PERMIT NO. 77746                                                                                                                                                            |
| SIF \$ 292.00 (Single Family Residential and Community Developm Paich 1) 15 99                          | Accessory Structures)                                                                                                                                                            |
|                                                                                                         | EQ. FT. OF PROPOSED BLDGS <del>/ADDITION</del> 1592                                                                                                                              |
| TAX SCHEDULE NO. 2943-294-18-005                                                                        | SQ. FT. OF EXISTING BLDGS                                                                                                                                                        |
| SUBDIVISION Chipete Pinos 1                                                                             | FOTAL SQ. FT. OF EXISTING & PROPOSED 22/7                                                                                                                                        |
| (1) OWNER John Tufts (1) ADDRESS 3097 Silvercrest Tre (1) TELEPHONE 434-2935 (2) APPLICANT David Dinter | DESCRIPTION OF WORK & INTENDED USE Arew Home  TYPE OF HOME PROPOSED:  Site Built Manufactured Home (UBC)                                                                         |
|                                                                                                         | existing & proposed structure location(s), parking, setbacks to all ation & width & all easements & rights-of-way which abut the parcel.                                         |
| ZONE                                                                                                    | MMUNITY DEVELOPMENT DEPARTMENT STAFF MAXIMUM coverage of lot by structures  Permanent Foundation Required: YESNO  Parking Req'mt  Parking Req'mt  Special Conditions  CENSUS     |
|                                                                                                         | ed, in writing, by the Community Development Department. The d until a final inspection has been completed and a Certificate of Department (Section 305, Uniform Building Code). |