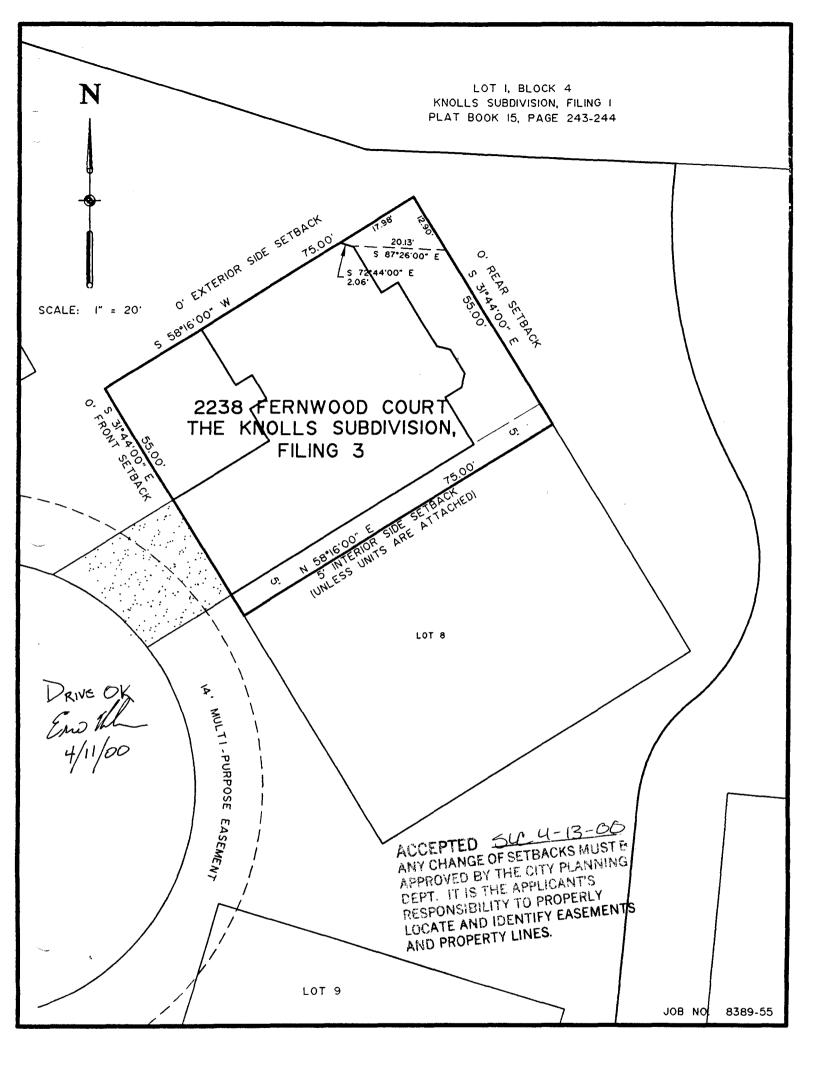

| FEES #10, PLANNING CI                                                                                                                                                                                                                                                                                                                                                                                                                                                                                                                                                                                                                                                                                                                                                                                                                                                                                                                                                                                                                                                                                                                                                                                                                                                                                                                                                                                                                                                                                                                                                                                                                                                                                                                                                                    | LEARANCE BLDG PERMIT NO. 74702                                                                                                                                                                                                                                                                       |  |
|------------------------------------------------------------------------------------------------------------------------------------------------------------------------------------------------------------------------------------------------------------------------------------------------------------------------------------------------------------------------------------------------------------------------------------------------------------------------------------------------------------------------------------------------------------------------------------------------------------------------------------------------------------------------------------------------------------------------------------------------------------------------------------------------------------------------------------------------------------------------------------------------------------------------------------------------------------------------------------------------------------------------------------------------------------------------------------------------------------------------------------------------------------------------------------------------------------------------------------------------------------------------------------------------------------------------------------------------------------------------------------------------------------------------------------------------------------------------------------------------------------------------------------------------------------------------------------------------------------------------------------------------------------------------------------------------------------------------------------------------------------------------------------------|------------------------------------------------------------------------------------------------------------------------------------------------------------------------------------------------------------------------------------------------------------------------------------------------------|--|
| TCP \$       Ø       (Single Family Residential and Community Develop)         SIF \$       292                                                                                                                                                                                                                                                                                                                                                                                                                                                                                                                                                                                                                                                                                                                                                                                                                                                                                                                                                                                                                                                                                                                                                                                                                                                                                                                                                                                                                                                                                                                                                                                                                                                                                          |                                                                                                                                                                                                                                                                                                      |  |
|                                                                                                                                                                                                                                                                                                                                                                                                                                                                                                                                                                                                                                                                                                                                                                                                                                                                                                                                                                                                                                                                                                                                                                                                                                                                                                                                                                                                                                                                                                                                                                                                                                                                                                                                                                                          | Your Bridge to a Better Community                                                                                                                                                                                                                                                                    |  |
| BLDG ADDRESS 2238 FERNWOOD                                                                                                                                                                                                                                                                                                                                                                                                                                                                                                                                                                                                                                                                                                                                                                                                                                                                                                                                                                                                                                                                                                                                                                                                                                                                                                                                                                                                                                                                                                                                                                                                                                                                                                                                                               | SQ. FT. OF PROPOSED BLDGS/ADDITION 2083                                                                                                                                                                                                                                                              |  |
| TAX SCHEDULE NO. 2945-011-97-008                                                                                                                                                                                                                                                                                                                                                                                                                                                                                                                                                                                                                                                                                                                                                                                                                                                                                                                                                                                                                                                                                                                                                                                                                                                                                                                                                                                                                                                                                                                                                                                                                                                                                                                                                         | SQ. FT. OF EXISTING BLDGS                                                                                                                                                                                                                                                                            |  |
| SUBDIVISION THE KNOLLS                                                                                                                                                                                                                                                                                                                                                                                                                                                                                                                                                                                                                                                                                                                                                                                                                                                                                                                                                                                                                                                                                                                                                                                                                                                                                                                                                                                                                                                                                                                                                                                                                                                                                                                                                                   | TOTAL SQ. FT. OF EXISTING & PROPOSED 2083                                                                                                                                                                                                                                                            |  |
| FILING <u>3</u> BLK <u>5</u> LOT <u>7</u><br>(1) OWNER <u>MENUMENT HOMES</u><br>(1) ADDRESS <u>3645</u> PIAZZA WAY<br>(1) TELEPHONE <u>243-4890</u><br>(2) APPLICANT <u>MONIMENT HOMES</u><br>(2) ADDRESS <u>3645</u> PIAZZA WAY                                                                                                                                                                                                                                                                                                                                                                                                                                                                                                                                                                                                                                                                                                                                                                                                                                                                                                                                                                                                                                                                                                                                                                                                                                                                                                                                                                                                                                                                                                                                                         | NO. OF DWELLING UNITS:<br>Before: <u>O</u> After: <u>After</u> this Construction<br>NO. OF BUILDINGS ON PARCEL<br>Before: <u>O</u> After: <u>1</u> this Construction<br>USE OF EXISTING BUILDINGS <u>NA</u><br>DESCRIPTION OF WORK & INTENDED USE <u>New Single Family</u><br>TYPE OF HOME PROPOSED: |  |
| <sup>(2)</sup> ADDRESS <u>30497172274</u> (047)<br><sup>(2)</sup> TELEPHONE <u>243-4890</u>                                                                                                                                                                                                                                                                                                                                                                                                                                                                                                                                                                                                                                                                                                                                                                                                                                                                                                                                                                                                                                                                                                                                                                                                                                                                                                                                                                                                                                                                                                                                                                                                                                                                                              | Site Built Manufactured Home (UBC) Manufactured Home (HUD) Other (please specify)                                                                                                                                                                                                                    |  |
| REQUIRED: One plot plan, on 8 ½" x 11" paper, showing all existing & proposed structure location(s), parking, setbacks to all property lines, ingress/egress to the property, driveway location & width & all easements & rights-of-way which abut the parcel.                                                                                                                                                                                                                                                                                                                                                                                                                                                                                                                                                                                                                                                                                                                                                                                                                                                                                                                                                                                                                                                                                                                                                                                                                                                                                                                                                                                                                                                                                                                           |                                                                                                                                                                                                                                                                                                      |  |
| Image: Section to be completed by community development department staff         ZONE       Image: Section to be completed by community development department staff         Image: Section to be completed by community development department staff         Image: Section to be completed by community development department staff         Image: Section to be completed by community development department staff         Image: Section to be completed by community development department staff         Image: Section to be completed by community development department staff         Image: Section to be completed by community development department staff         Image: Section to be completed by community development department staff         Image: Section to be completed by community development department staff         Image: Section to be completed by community development department department department staff         Image: Section to be completed by community development department dep |                                                                                                                                                                                                                                                                                                      |  |
| SETBACKS: Front <u>20</u> from property line (PL)<br>or from center of ROW, whichever is greater<br>5' interior, 0'exterior 0'<br>Side <u>10</u> from PL, Rear <u>10</u> from F                                                                                                                                                                                                                                                                                                                                                                                                                                                                                                                                                                                                                                                                                                                                                                                                                                                                                                                                                                                                                                                                                                                                                                                                                                                                                                                                                                                                                                                                                                                                                                                                          | Permanent Foundation Required: YES NO<br>Parking Req'mt 2                                                                                                                                                                                                                                            |  |