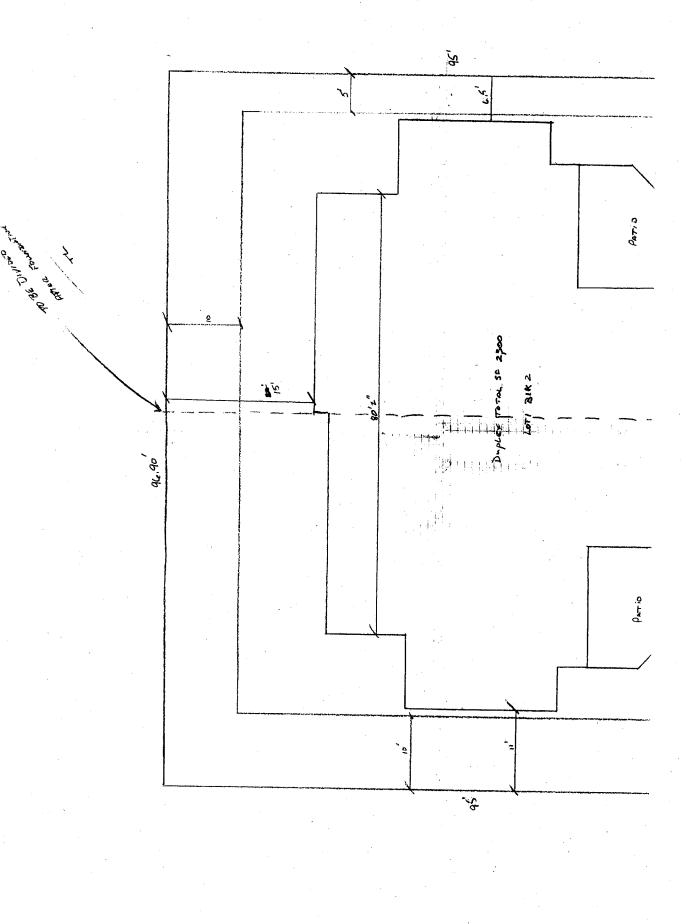

| BLDG ADDRESS 711 Journamhan Blos                                                                                                                                                                                                                                                                                                                                                                                                                                                                                                                                                                                                                                                                                                                                                                                                                   | (SQ. FT. OF PROPOSED BLDGS/ADDITION 2300 SE                                                                                                                                                                                                                                                                      |
|----------------------------------------------------------------------------------------------------------------------------------------------------------------------------------------------------------------------------------------------------------------------------------------------------------------------------------------------------------------------------------------------------------------------------------------------------------------------------------------------------------------------------------------------------------------------------------------------------------------------------------------------------------------------------------------------------------------------------------------------------------------------------------------------------------------------------------------------------|------------------------------------------------------------------------------------------------------------------------------------------------------------------------------------------------------------------------------------------------------------------------------------------------------------------|
| TAX SCHEDULE NO. 2701-334-32-001                                                                                                                                                                                                                                                                                                                                                                                                                                                                                                                                                                                                                                                                                                                                                                                                                   | SQ. FT. OF EXISTING BLDGS                                                                                                                                                                                                                                                                                        |
| SUBDIVISION <u>Fourtain Greens</u>                                                                                                                                                                                                                                                                                                                                                                                                                                                                                                                                                                                                                                                                                                                                                                                                                 | TOTAL SQ. FT. OF EXISTING & PROPOSED 2300                                                                                                                                                                                                                                                                        |
| FILING/ BLK _ Z LOT _/  (1) OWNER                                                                                                                                                                                                                                                                                                                                                                                                                                                                                                                                                                                                                                                                                                                                                                                                                  | NO. OF DWELLING UNITS: Before: After: this Construction NO. OF BUILDINGS ON PARCEL Before: After: this Construction  USE OF EXISTING BUILDINGS  DESCRIPTION OF WORK & INTENDED USE  TYPE OF HOME PROPOSED:     Site Built Manufactured Home (UBC)     Manufactured Home (HUD)     Other (please specify)         |
| property lines, ingress/egress to the property, driveway lo                                                                                                                                                                                                                                                                                                                                                                                                                                                                                                                                                                                                                                                                                                                                                                                        | All existing & proposed structure location(s), parking, setbacks to all cation & width & all easements & rights-of-way which abut the parcel.  OMMUNITY DEVELOPMENT DEPARTMENT STAFF  Maximum coverage of lot by structures  Permanent Foundation Required: YES NO  Parking Req'mt 2 × 2 = 4  Special Conditions |
| Modifications to this Planning Clearance must be approved, in writing, by the Community Development Department. The structure authorized by this application cannot be occupied until a final inspection has been completed and a Certificate of Occupancy has been issued, if applicable, by the Building Department (Section 305, Uniform Building Code).  I hereby acknowledge that I have read this application and the information is correct; I agree to comply with any and all codes, ordinances, laws, regulations or restrictions which apply to the project. I understand that failure to comply shall result in legal action, which may include but not necessarily be limited to non-use of the building(s).  Applicant Signature  Date  9/21/00  Date  O 2 00  Additional water and/or sewer tap fee(s) are required: YES NO W/O No. |                                                                                                                                                                                                                                                                                                                  |
| Utility Accounting (at )                                                                                                                                                                                                                                                                                                                                                                                                                                                                                                                                                                                                                                                                                                                                                                                                                           | Date 10 3 60                                                                                                                                                                                                                                                                                                     |
| VALID FOR SIX MONTHS FROM DATE OF ISSTIANCE                                                                                                                                                                                                                                                                                                                                                                                                                                                                                                                                                                                                                                                                                                                                                                                                        | (Section 9-3-2C Grand Junction Zoning & Development Code)                                                                                                                                                                                                                                                        |