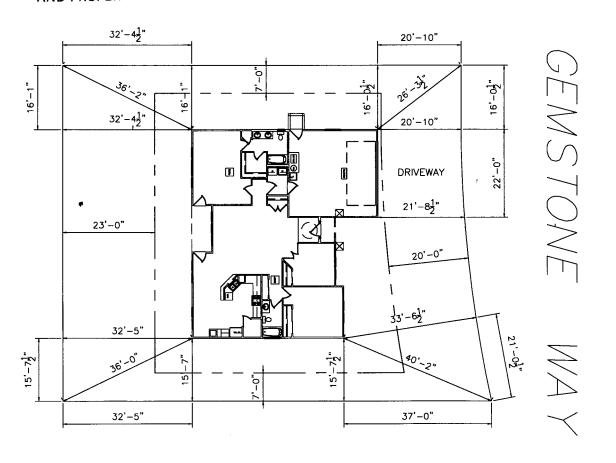

## DIAMOND RIDGE SUBDIVISION, FILING ONE

SW 1/4 OF THE NW 1/4 OF SECTION 3, T.1 S., R.1 W., UTE MERIDIAN, COUNTY OF MESA, STATE OF COLORADO

ACCEPTED CHANGE OF SETBACKS MUST BE APPROVED BY THE CITY PLANNING DEPT. IT IS THE APPLICANT'S RESPONSIBILITY TO PROPERLY LOCATE AND IDENTIFY EASEMENTS AND PROPERTY LINES.

BLOCK 1 LOT 5

1563 SF

TRIVE OK 2/30/00