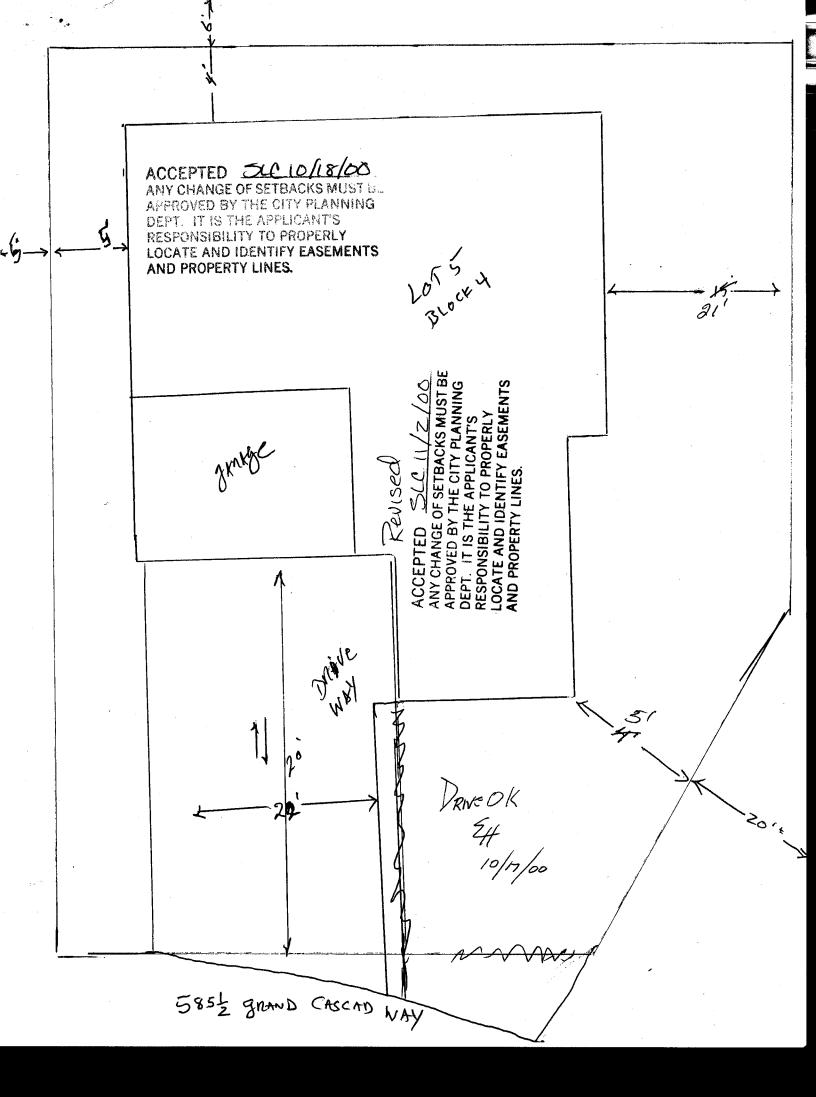

## **PLANNING CLEARANCE**

BLDG PERMIT NO. 77284

(Single Family Residential and Accessory Structures)

Community Development Department

Your Bridge to a Better Communit

(Goldenrod: Utility Accounting)

|                                                                                                                      | WAY                                                                                                                                                                                  |
|----------------------------------------------------------------------------------------------------------------------|--------------------------------------------------------------------------------------------------------------------------------------------------------------------------------------|
| BLDG ADDRESS 585 & gnawn (ASCAN)                                                                                     | SQ. FT. OF PROPOSED BLDGS/ADDITION 1600                                                                                                                                              |
| TAX SCHEDULE NO. <u>2943-072-19-0/5</u>                                                                              | SQ. FT. OF EXISTING BLDGS                                                                                                                                                            |
| SUBDIVISION FALLS FILLY #1                                                                                           | TOTAL SQ. FT. OF EXISTING & PROPOSED                                                                                                                                                 |
| FILING BLK 4 LOT 5                                                                                                   | NO. OF DWELLING UNITS:                                                                                                                                                               |
| OWNER DINGSAW ENT. INC.                                                                                              | Before: After: this Construction  NO. OF BUILDINGS ON PARCEL                                                                                                                         |
| (1) ADDRESS ROY 2743 9-3. C. 8152                                                                                    | Before: this Construction  2 this Construction                                                                                                                                       |
| (1) TELEPHONE 241-2672                                                                                               |                                                                                                                                                                                      |
| (2) APPLICANT ERE ESLAMI                                                                                             | DESCRIPTION OF WORK & INTENDED USE NEW BINGLE FAUL                                                                                                                                   |
| (2) ADDRESS ABOVE                                                                                                    | TYPE OF HOME PROPOSED:  Site Built  Manufactured Home (UBC)                                                                                                                          |
| (2) TELEPHONE 241~2672                                                                                               | Manufactured Home (HUD) Other (please specify)                                                                                                                                       |
| property lines, ingress/egress to the property, driveway lo                                                          | all existing & proposed structure location(s), parking, setbacks to all cation & width & all easements & rights-of-way which abut the parcel.  OMMUNITY DEVELOPMENT DEPARTMENT STAFF |
| ZONE PD                                                                                                              |                                                                                                                                                                                      |
| SETBACKS: Front 20' from property line (PL)                                                                          | Maximum coverage of lot by structures                                                                                                                                                |
| or from center of ROW, whichever is greater                                                                          |                                                                                                                                                                                      |
| Side units from PL, Rear units from F                                                                                | Parking Req'mt                                                                                                                                                                       |
| Maximum Height                                                                                                       | Special Conditions                                                                                                                                                                   |
| <u> </u>                                                                                                             | census 6 traffic 29 annx#                                                                                                                                                            |
| structure authorized by this application cannot be occup<br>Occupancy has been issued, if applicable, by the Buildin |                                                                                                                                                                                      |
|                                                                                                                      | If the information is correct; I agree to comply with any and all codes, to the project. I understand that failure to comply shall result in legal to non-use of the building(s).    |
| Applicant Signature Elu Elumo                                                                                        | Date 10/18/00                                                                                                                                                                        |
| Department Approval Stuta Lashell                                                                                    | Date 10(18/00)                                                                                                                                                                       |
| Additional water and/or sewer tap fee(s) are required:                                                               | YE8 NO W/O No. 13483                                                                                                                                                                 |
| Utility Accounting                                                                                                   | Date / / 6 / 0 n                                                                                                                                                                     |
| V A/1/1                                                                                                              | UN 10/18/00                                                                                                                                                                          |