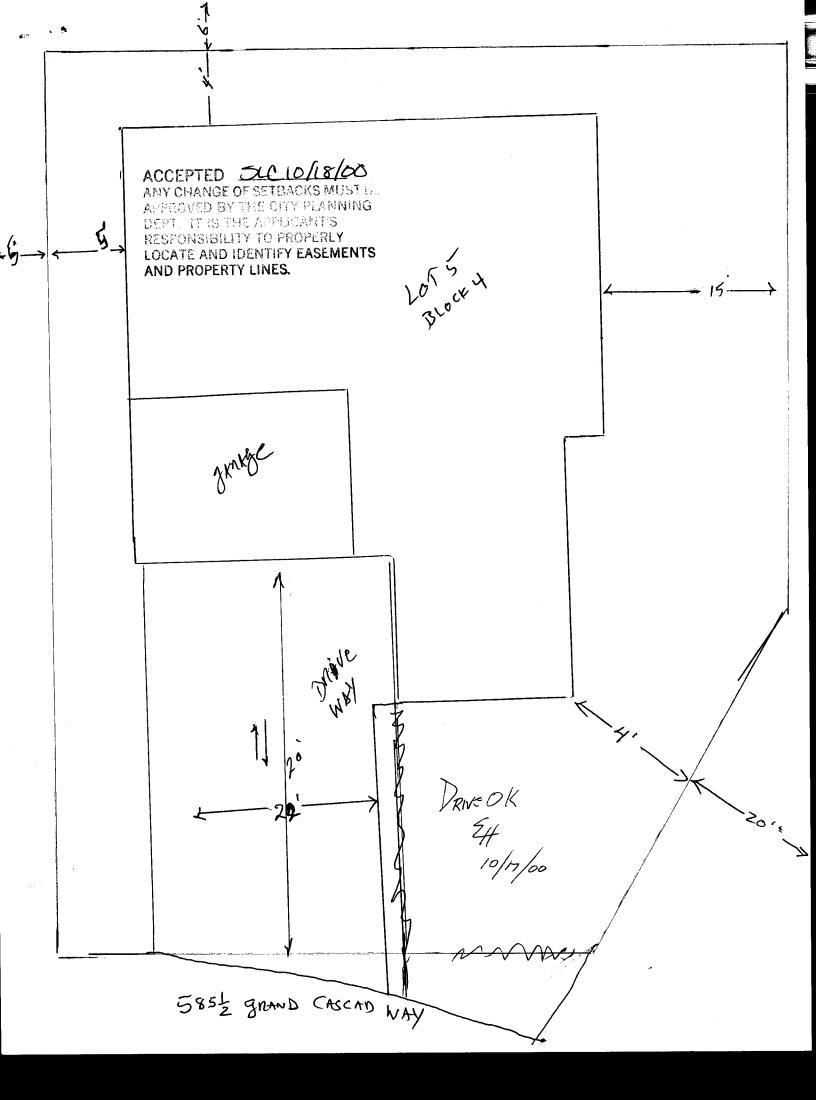

## **PLANNING CLEARANCE**

BLDG PERMIT NO. 77284

(Single Family Residential and Accessory Structures)

Community Development Department

Your Bridge to a Better Communit

(Goldenrod: Utility Accounting)

|                                                                                                                      | WAY                                                                                                                                                                                  |
|----------------------------------------------------------------------------------------------------------------------|--------------------------------------------------------------------------------------------------------------------------------------------------------------------------------------|
| BLDG ADDRESS 585 & gnawn (ASCAN)                                                                                     | SQ. FT. OF PROPOSED BLDGS/ADDITION 1600                                                                                                                                              |
| TAX SCHEDULE NO. <u>2943-072-19-0/5</u>                                                                              | SQ. FT. OF EXISTING BLDGS                                                                                                                                                            |
| SUBDIVISION FALLS FILLY #1                                                                                           | TOTAL SQ. FT. OF EXISTING & PROPOSED                                                                                                                                                 |
| FILING BLK 4 LOT 5                                                                                                   | NO. OF DWELLING UNITS:                                                                                                                                                               |
| OWNER DINGSAW ENT. INC.                                                                                              | Before: After: this Construction  NO. OF BUILDINGS ON PARCEL                                                                                                                         |
| (1) ADDRESS ROY 2743 9-3. C. 8152                                                                                    | Before: this Construction  2 this Construction                                                                                                                                       |
| (1) TELEPHONE 241-2672                                                                                               |                                                                                                                                                                                      |
| (2) APPLICANT ERE ESLAMI                                                                                             | DESCRIPTION OF WORK & INTENDED USE NEW BINGLE FAUL                                                                                                                                   |
| (2) ADDRESS ABOVE                                                                                                    | TYPE OF HOME PROPOSED:  Site Built  Manufactured Home (UBC)                                                                                                                          |
| (2) TELEPHONE 241~2672                                                                                               | Manufactured Home (HUD) Other (please specify)                                                                                                                                       |
| property lines, ingress/egress to the property, driveway lo                                                          | all existing & proposed structure location(s), parking, setbacks to all cation & width & all easements & rights-of-way which abut the parcel.  OMMUNITY DEVELOPMENT DEPARTMENT STAFF |
| ZONE PD                                                                                                              |                                                                                                                                                                                      |
| SETBACKS: Front 20' from property line (PL)                                                                          | Maximum coverage of lot by structures                                                                                                                                                |
| or from center of ROW, whichever is greater                                                                          |                                                                                                                                                                                      |
| Side units from PL, Rear units from F                                                                                | Parking Req'mt                                                                                                                                                                       |
| Maximum Height                                                                                                       | Special Conditions                                                                                                                                                                   |
| <u> </u>                                                                                                             | census 6 traffic 29 annx#                                                                                                                                                            |
| structure authorized by this application cannot be occup<br>Occupancy has been issued, if applicable, by the Buildin |                                                                                                                                                                                      |
|                                                                                                                      | If the information is correct; I agree to comply with any and all codes, to the project. I understand that failure to comply shall result in legal to non-use of the building(s).    |
| Applicant Signature Elu Elumo                                                                                        | Date 10/18/00                                                                                                                                                                        |
| Department Approval Stuta Lashell                                                                                    | Date 10(18/00)                                                                                                                                                                       |
| Additional water and/or sewer tap fee(s) are required:                                                               | YE8 NO W/O No. 13483                                                                                                                                                                 |
| Utility Accounting                                                                                                   | Date / / 6 / 0 n                                                                                                                                                                     |
| V A/1/1                                                                                                              | UN 10/18/00                                                                                                                                                                          |