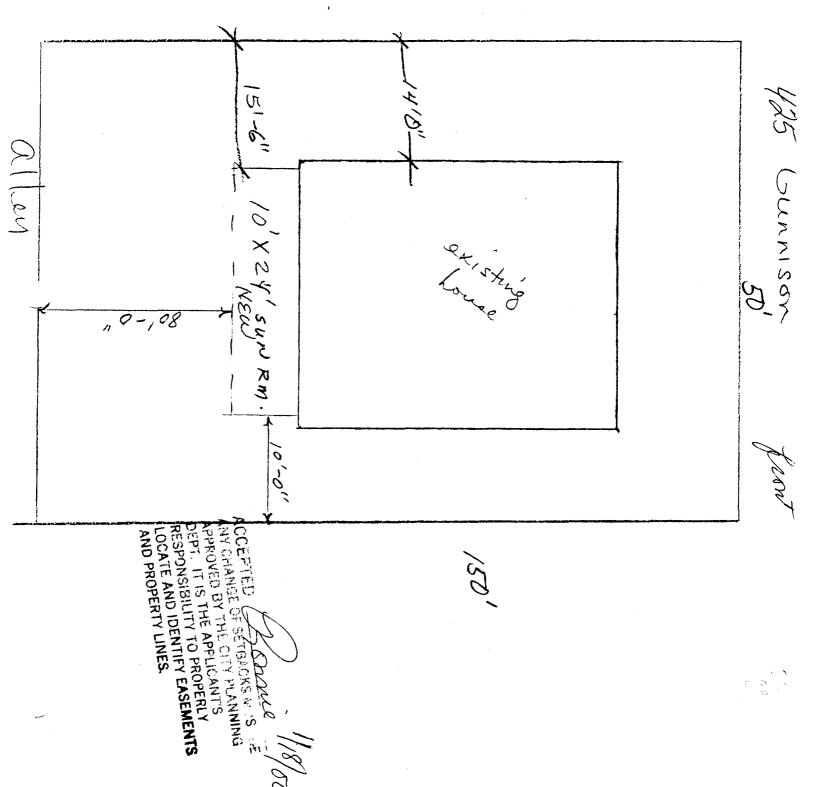

## **PLANNING CLEARANCE**

BLDG PERMIT NO: 13623

(Single Family Residential and Accessory Structures)

Community Development Department

Your Bridge to a Better Community

(Goldenrod: Utility Accounting)

| BLDG ADDRESS 425 Gunnison                                                                                                                                                                                                                                                                                                                                   | SQ. FT. OF PRO                                                                                 | POSED BLDGS/        | ADDITION 240 A                     |  |  |
|-------------------------------------------------------------------------------------------------------------------------------------------------------------------------------------------------------------------------------------------------------------------------------------------------------------------------------------------------------------|------------------------------------------------------------------------------------------------|---------------------|------------------------------------|--|--|
| TAX SCHEDULE NO 2945-142-28-006                                                                                                                                                                                                                                                                                                                             | SQ. FT. OF EXIS                                                                                | STING BLDGS         | 13504                              |  |  |
| SUBDIVISION                                                                                                                                                                                                                                                                                                                                                 | TOTAL SQ. FT. OF EXISTING & PROPOSED 1590                                                      |                     |                                    |  |  |
| FILING $NA$ BLK $52$ LOT $1/8$                                                                                                                                                                                                                                                                                                                              | NO. OF DWELLI                                                                                  |                     |                                    |  |  |
| (1)OWNER MILLARD BURKINS                                                                                                                                                                                                                                                                                                                                    | Before: After: this Construction  NO. OF BUILDINGS ON PARCEL  Before: After: this Construction |                     |                                    |  |  |
| (1) ADDRESS 425 GUNNISON                                                                                                                                                                                                                                                                                                                                    |                                                                                                |                     |                                    |  |  |
| (1) TELEPHONE 245 - 1291                                                                                                                                                                                                                                                                                                                                    | USE OF EXISTING BUILDINGS RES. OCCUP                                                           |                     |                                    |  |  |
| (2) APPLICANT MANIN WEAVER                                                                                                                                                                                                                                                                                                                                  |                                                                                                |                     | DED USE SUN ROOM                   |  |  |
| (2) ADDRESS PO 40976 C35 81504                                                                                                                                                                                                                                                                                                                              | TYPE OF HOME PROPOSED:  Site Built Manufactured Home (UBC)                                     |                     |                                    |  |  |
| (2) TELEPHONE 245-2589                                                                                                                                                                                                                                                                                                                                      | Manufactured Home (HUD) Other (please specify)                                                 |                     |                                    |  |  |
| REQUIRED: One plot plan, on 8 ½" x 11" paper, showing                                                                                                                                                                                                                                                                                                       | ail existing & prope                                                                           | osed structure loc  | ation(s), parking, setbacks to all |  |  |
| property lines, ingress/egress to the property, driveway lo                                                                                                                                                                                                                                                                                                 | cation & Width & al                                                                            | ii easements & rigi | nts-of-way-which abut the parcel.  |  |  |
| THIS SECTION TO BE COMPLETED BY C                                                                                                                                                                                                                                                                                                                           |                                                                                                |                     | ARTMENT STAFF 🖘                    |  |  |
| ZONE RMF-64                                                                                                                                                                                                                                                                                                                                                 | Maximur                                                                                        | m coverage of lot   | by structures 60%                  |  |  |
| SETBACKS: Front from property line (PL) or from center of ROW, whichever is greater                                                                                                                                                                                                                                                                         | Permane                                                                                        | ent Foundation Re   | equired: YESNO                     |  |  |
| Side 10 from PL, Rear 20 from F                                                                                                                                                                                                                                                                                                                             |                                                                                                | Req'mt              |                                    |  |  |
| Maximum Height 36                                                                                                                                                                                                                                                                                                                                           | Special (                                                                                      | Conditions          |                                    |  |  |
| Waximum ricigite                                                                                                                                                                                                                                                                                                                                            | CENSUS                                                                                         | 3 trafi             | FIC <u>35_</u> ANNX#               |  |  |
| Modifications to this Diagning Clearance must be control                                                                                                                                                                                                                                                                                                    | wad in writing by                                                                              | the Community       | Davidanment Denortment. The        |  |  |
| Modifications to this Planning Clearance must be approved, in writing, by the Community Development Department. The structure authorized by this application cannot be occupied until a final inspection has been completed and a Certificate of Occupancy has been issued, if applicable, by the Building Department (Section 305, Uniform Building Code). |                                                                                                |                     |                                    |  |  |
|                                                                                                                                                                                                                                                                                                                                                             |                                                                                                |                     | ,                                  |  |  |
| I hereby acknowledge that I have read this application and the information is correct; I agree to comply with any and all codes, ordinances, laws, regulations or restrictions which apply to the project. I understand that failure to comply shall result in legal                                                                                        |                                                                                                |                     |                                    |  |  |
| action, which may include but not necessarily be limited                                                                                                                                                                                                                                                                                                    | to ron-use of the                                                                              |                     |                                    |  |  |
| Applicant Signature // January                                                                                                                                                                                                                                                                                                                              | doll                                                                                           | Date                | 1-18-00                            |  |  |
| Department Approval Monnie We                                                                                                                                                                                                                                                                                                                               | vans                                                                                           | Date                | 1-18-00                            |  |  |
| Additional water and/or sewer tap fee(s) are required:                                                                                                                                                                                                                                                                                                      | YES                                                                                            | NO L                | W/O No                             |  |  |
| Utility Accounting CiBlusley                                                                                                                                                                                                                                                                                                                                |                                                                                                | Date ///8/          | (00)                               |  |  |
|                                                                                                                                                                                                                                                                                                                                                             |                                                                                                |                     |                                    |  |  |