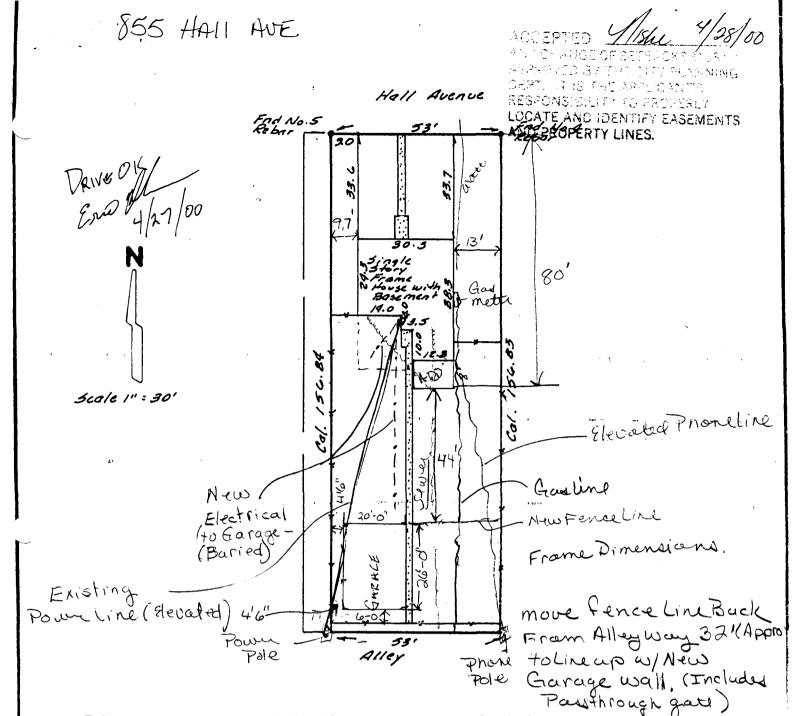

## IMPROVEMENT LOCATION CERTIFICATE

**LEGAL DESCRIPTION:** The East 53 feet of Lot 6 in Blcok 3 of MESA SUBDIVISION, Mesa County, Colorado. Legal Description and Easements of Record provided by Meridian Land Title, File No. 20173.

I hereby certify that this IMPROVEMENT LOCATION CERTIFICATE was prepared for Unifirst Mortgage Corp. that this is not a land survey plat or improvement survey plat, and that it is not to be relied upon for the establishment of fences, buildings or other future improvements.

I further certify that the improvements on the above described parcel on this date 11/14/95 , except utility connections are entirely within the boundaries of the parcel. except as shown, that there no encroachments upon