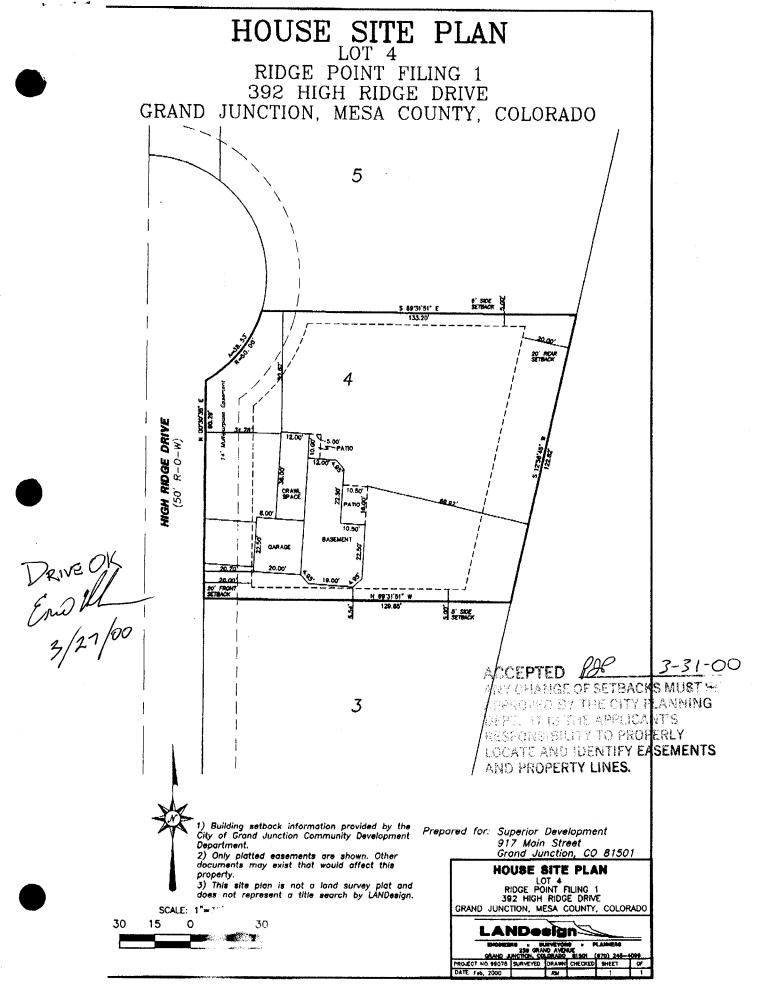

|                                                                                                                                                                                                                                                                | New Home                                                                                                                 |
|----------------------------------------------------------------------------------------------------------------------------------------------------------------------------------------------------------------------------------------------------------------|--------------------------------------------------------------------------------------------------------------------------|
| FEE\$ 10.00                                                                                                                                                                                                                                                    | BLDG PERMIT NO. 74692                                                                                                    |
| TCP \$ 500.00                                                                                                                                                                                                                                                  |                                                                                                                          |
|                                                                                                                                                                                                                                                                |                                                                                                                          |
| (Single Family Residential and Accessory Structures)<br>Community Development Department                                                                                                                                                                       |                                                                                                                          |
| <u>community portrophicity opurations</u>                                                                                                                                                                                                                      |                                                                                                                          |
| BLDG ADDRESS 392 High ridge Dr.                                                                                                                                                                                                                                | TAX SCHEDULE NO. 2945-212-17-004                                                                                         |
| SUBDIVISION Ridges Point                                                                                                                                                                                                                                       | SQ. FT. OF PROPOSED BLDG(S)/ADDITION                                                                                     |
|                                                                                                                                                                                                                                                                | SQ. FT. OF EXISTING BLDG(S)                                                                                              |
| (1) OWNER Cheri Bahrke                                                                                                                                                                                                                                         | NO. OF DWELLING UNITS<br>BEFORE: AFTER: THIS CONSTRUCTION                                                                |
| "ADDRESS 422/2 Prospectors Poi                                                                                                                                                                                                                                 | NO. OF BLDGS ON PARCEL                                                                                                   |
| 1) TELEPHONE 970 - 243 - 2924                                                                                                                                                                                                                                  | BEFORE: AFTER: THIS CONSTRUCTION                                                                                         |
| <sup>(2)</sup> APPLICANT <u>Superior Development</u><br>+ Construction Fnc.                                                                                                                                                                                    | USE OF EXISTING BLDGS                                                                                                    |
|                                                                                                                                                                                                                                                                | DESCRIPTION OF WORK AND INTENDED USE:                                                                                    |
| <sup>(2)</sup> TELEPHONE <u>970 - 241 - 1830</u>                                                                                                                                                                                                               | Now hesidential                                                                                                          |
| REQUIRED: One plot plan, on 8 ½" x 11" paper, showing all existing & proposed structure location(s), parking, setbacks to all property lines, ingress/egress to the property, driveway location & width & all easements & rights-of-way which abut the parcel. |                                                                                                                          |
| THIS SECTION TO BE COMPLETED BY COMMUNITY DEVELOPMENT DEPARTMENT STAFF 10                                                                                                                                                                                      |                                                                                                                          |
| THIS SECTION TO BE COMPLETED BY C                                                                                                                                                                                                                              |                                                                                                                          |
| (DP)                                                                                                                                                                                                                                                           | <b>D</b>                                                                                                                 |
| zonePR                                                                                                                                                                                                                                                         | Maximum coverage of lot by structures                                                                                    |
| ZONE                                                                                                                                                                                                                                                           | Maximum coverage of lot by structures                                                                                    |
| ZONE                                                                                                                                                                                                                                                           | Maximum coverage of lot by structures                                                                                    |
| ZONE                                                                                                                                                                                                                                                           | Maximum coverage of lot by structures                                                                                    |
| ZONE                                                                                                                                                                                                                                                           | Maximum coverage of lot by structures A FD<br>Parking Req'mt<br>Special Conditions TB<br>PL<br>CENSUS //// TRAFFIC ANNX# |
| ZONE                                                                                                                                                                                                                                                           | Maximum coverage of lot by structures<br>Parking Req'mt                                                                  |
| ZONE                                                                                                                                                                                                                                                           | Maximum coverage of lot by structures<br>Parking Req'mt                                                                  |
| ZONE                                                                                                                                                                                                                                                           | Maximum coverage of lot by structures<br>Parking Req'mt                                                                  |
| ZONE                                                                                                                                                                                                                                                           | Maximum coverage of lot by structures<br>Parking Req'mt                                                                  |
| ZONE                                                                                                                                                                                                                                                           | Maximum coverage of lot by structures A                                                                                  |
| ZONE                                                                                                                                                                                                                                                           | Maximum coverage of lot by structures A                                                                                  |
| ZONE                                                                                                                                                                                                                                                           | Maximum coverage of lot by structures A                                                                                  |