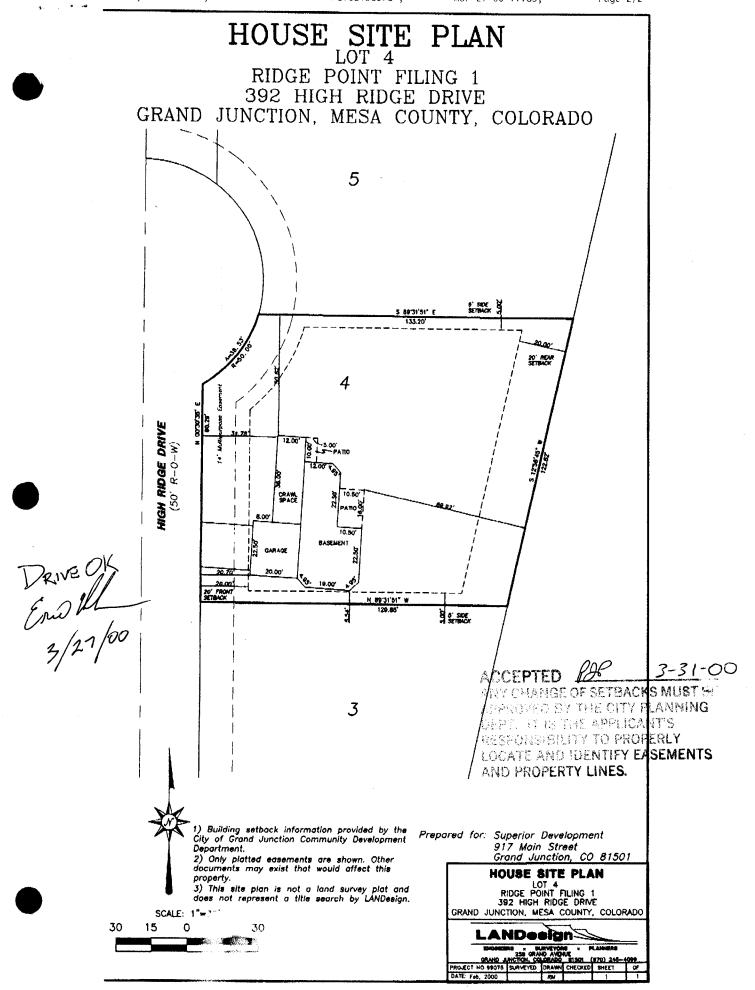

|                                                                                                                                                                                                                                                                | New Home                                                                                                                 |
|----------------------------------------------------------------------------------------------------------------------------------------------------------------------------------------------------------------------------------------------------------------|--------------------------------------------------------------------------------------------------------------------------|
| FEE\$ 10.00                                                                                                                                                                                                                                                    | BLDG PERMIT NO. 74692                                                                                                    |
| TCP \$ 500.00                                                                                                                                                                                                                                                  |                                                                                                                          |
|                                                                                                                                                                                                                                                                |                                                                                                                          |
| (Single Family Residential and Accessory Structures)<br>Community Development Department                                                                                                                                                                       |                                                                                                                          |
| <u>community portrophicity opurations</u>                                                                                                                                                                                                                      |                                                                                                                          |
| BLDG ADDRESS 392 High ridge Dr.                                                                                                                                                                                                                                | TAX SCHEDULE NO. 2945-212-17-004                                                                                         |
| SUBDIVISION Ridges Point                                                                                                                                                                                                                                       | SQ. FT. OF PROPOSED BLDG(S)/ADDITION                                                                                     |
|                                                                                                                                                                                                                                                                | SQ. FT. OF EXISTING BLDG(S)                                                                                              |
| (1) OWNER Cheri Bahrke                                                                                                                                                                                                                                         | NO. OF DWELLING UNITS<br>BEFORE: AFTER: THIS CONSTRUCTION                                                                |
| "ADDRESS 422/2 Prospectors Poi                                                                                                                                                                                                                                 | NO. OF BLDGS ON PARCEL                                                                                                   |
| 1) TELEPHONE 970 - 243 - 2924                                                                                                                                                                                                                                  | BEFORE: AFTER: THIS CONSTRUCTION                                                                                         |
| <sup>(2)</sup> APPLICANT <u>Superior Development</u><br>+ Construction Fnc.                                                                                                                                                                                    | USE OF EXISTING BLDGS                                                                                                    |
|                                                                                                                                                                                                                                                                | DESCRIPTION OF WORK AND INTENDED USE:                                                                                    |
| <sup>(2)</sup> TELEPHONE <u>970 - 241 - 1830</u>                                                                                                                                                                                                               | Now hesidential                                                                                                          |
| REQUIRED: One plot plan, on 8 ½" x 11" paper, showing all existing & proposed structure location(s), parking, setbacks to all property lines, ingress/egress to the property, driveway location & width & all easements & rights-of-way which abut the parcel. |                                                                                                                          |
| THIS SECTION TO BE COMPLETED BY COMMUNITY DEVELOPMENT DEPARTMENT STAFF 10                                                                                                                                                                                      |                                                                                                                          |
| THIS SECTION TO BE COMPLETED BY C                                                                                                                                                                                                                              |                                                                                                                          |
| (DP)                                                                                                                                                                                                                                                           | <b>D</b>                                                                                                                 |
| zonePR                                                                                                                                                                                                                                                         | Maximum coverage of lot by structures                                                                                    |
| ZONE                                                                                                                                                                                                                                                           | Maximum coverage of lot by structures                                                                                    |
| ZONE                                                                                                                                                                                                                                                           | Maximum coverage of lot by structures                                                                                    |
| ZONE                                                                                                                                                                                                                                                           | Maximum coverage of lot by structures                                                                                    |
| ZONE                                                                                                                                                                                                                                                           | Maximum coverage of lot by structures A FD<br>Parking Req'mt<br>Special Conditions TB<br>PL<br>CENSUS //// TRAFFIC ANNX# |
| ZONE                                                                                                                                                                                                                                                           | Maximum coverage of lot by structures<br>Parking Req'mt                                                                  |
| ZONE                                                                                                                                                                                                                                                           | Maximum coverage of lot by structures<br>Parking Req'mt                                                                  |
| ZONE                                                                                                                                                                                                                                                           | Maximum coverage of lot by structures<br>Parking Req'mt                                                                  |
| ZONE                                                                                                                                                                                                                                                           | Maximum coverage of lot by structures<br>Parking Req'mt                                                                  |
| ZONE                                                                                                                                                                                                                                                           | Maximum coverage of lot by structures A                                                                                  |
| ZONE                                                                                                                                                                                                                                                           | Maximum coverage of lot by structures A                                                                                  |
| ZONE                                                                                                                                                                                                                                                           | Maximum coverage of lot by structures A                                                                                  |