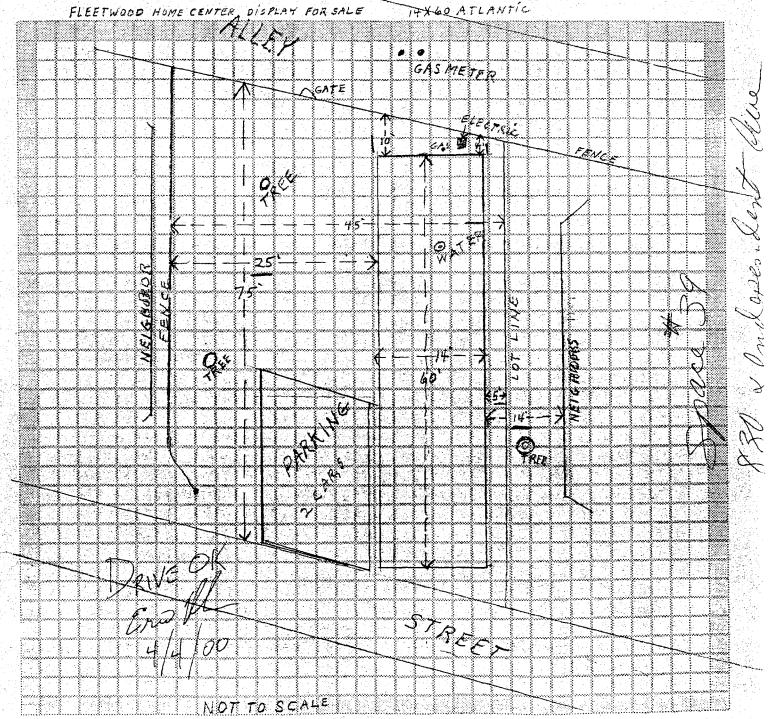

## IN THE SPACE BELOW PLEASE NEATLY DRAW A SITE PLAN SHOWING THE FOLLOWING:

- An outline of the PROPERTY LINES with dimensions.
- An outline of the PROPOSED STRUCTURE with dotted lines and dimensions of the PROPOSED

STRUCTURE.

The DISTANCE from the proposed structure to the front, rear and side property lines (setbacks).

All EASEMENTS or RIGHTS-OF-WAY on the property.

All other STRUCTURES on the property.

- 4.
- All other STRUCTURES on the property. 5.
- All STREETS adjacent to the property and street names. 6.
- All existing and proposed DRIVEWAYS. 7.
- An arrow indicating NORTH. 8.
- Location of existing and/or PROPOSED PARKING and NUMBER OF SPACES. 9

DEPT. IT STA ENPHANCE'S The Marie - [4

[ 나

[ 廾

[1]

LOCATE AND IDENTIFY CASEMENTS AND PROPERTY LINES.

ANY OF THE ABOVE INFORMATION THE APPLICANT FAILS TO SHOW ON THE DRAWING WILL RESULT IN A DELAY-OF OBTAINING THE BUILDING PERMIT.