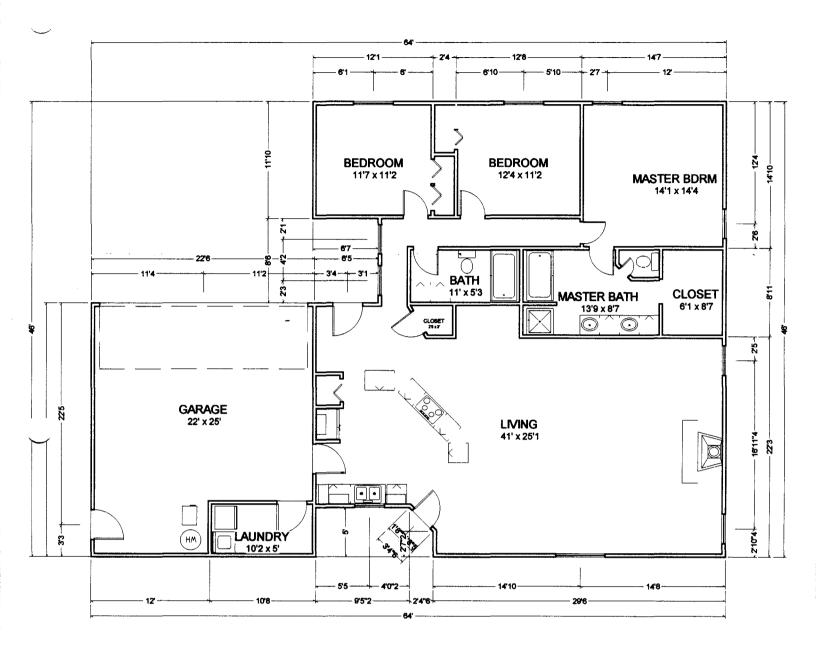

S,

Auve OK, Auve Dans Auen 2000 1-31-2000

1

î,

FLOOR PLAN 795 JOSILYN CT LIVING AREA 1857 sq ft