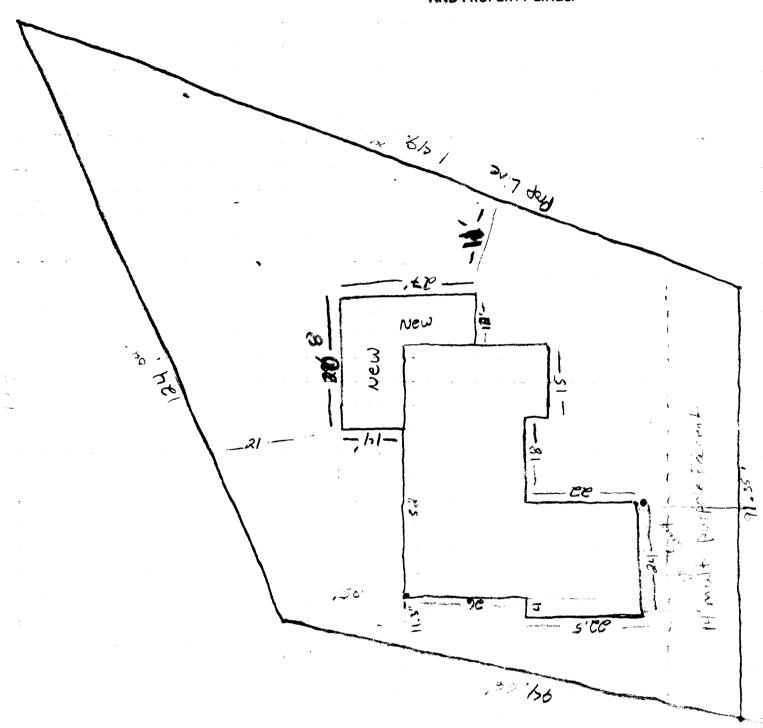

(Pink: Building Department)

Lot 2 Tu Block | Flins #3 1063 Kapota St.

ACCEPTED . JULY ANY CHANGE OF SETBACKS MUST BE APPROVED BY THE CITY PLANNING DEPT. IT IS THE APPLICANT'S RESPONSIBILITY TO PROPERLY LOCATE AND IDENTIFY EASEMENTS AND PROPERTY LINES.