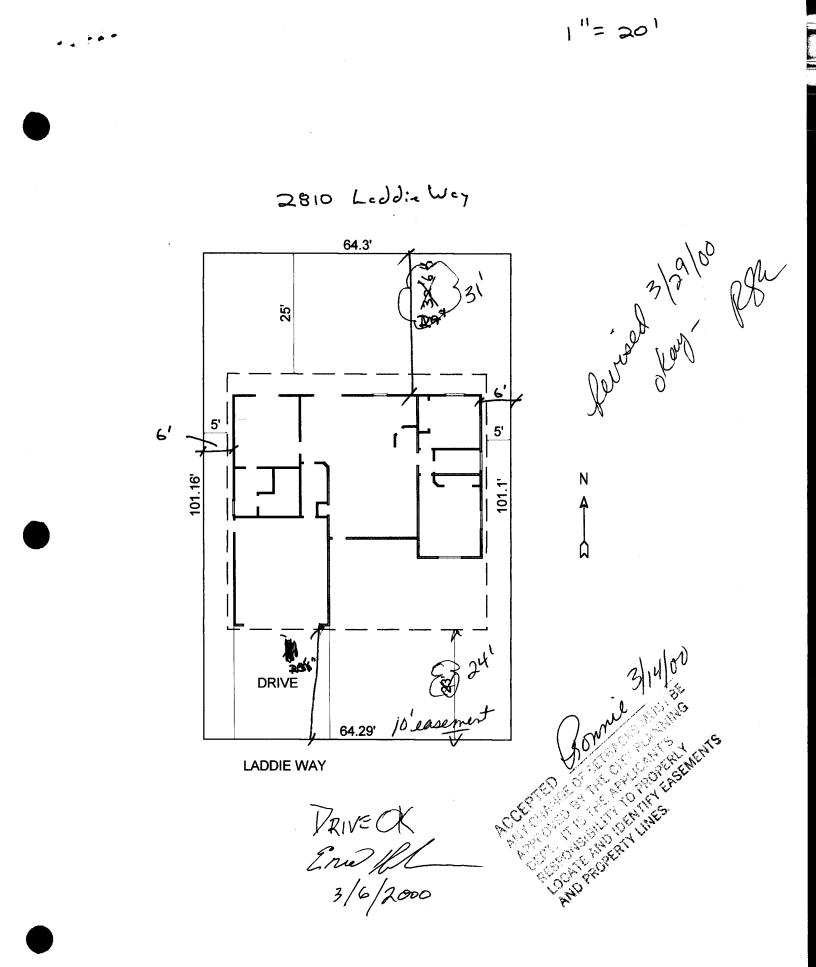

| FĒE.\$ //   TCP \$ //   SIF \$ 292                                                                                                                                                                                                                                                                                                                                                                                                                                                                                                                                                                                                                                                                                                                                                                                                                                                                                                                                                                                                                                                                                                                                                                                                                                                                                                                                                                                                                                                                                                                                                                                                                                                                                                                                                                                                                                                                                                                                                                                                                 | nd Accessory Structures)                   |  |  |  |
|----------------------------------------------------------------------------------------------------------------------------------------------------------------------------------------------------------------------------------------------------------------------------------------------------------------------------------------------------------------------------------------------------------------------------------------------------------------------------------------------------------------------------------------------------------------------------------------------------------------------------------------------------------------------------------------------------------------------------------------------------------------------------------------------------------------------------------------------------------------------------------------------------------------------------------------------------------------------------------------------------------------------------------------------------------------------------------------------------------------------------------------------------------------------------------------------------------------------------------------------------------------------------------------------------------------------------------------------------------------------------------------------------------------------------------------------------------------------------------------------------------------------------------------------------------------------------------------------------------------------------------------------------------------------------------------------------------------------------------------------------------------------------------------------------------------------------------------------------------------------------------------------------------------------------------------------------------------------------------------------------------------------------------------------------|--------------------------------------------|--|--|--|
|                                                                                                                                                                                                                                                                                                                                                                                                                                                                                                                                                                                                                                                                                                                                                                                                                                                                                                                                                                                                                                                                                                                                                                                                                                                                                                                                                                                                                                                                                                                                                                                                                                                                                                                                                                                                                                                                                                                                                                                                                                                    | Your Bridge to a Better Community          |  |  |  |
| BLDG ADDRESS 2810 Ledd: Way                                                                                                                                                                                                                                                                                                                                                                                                                                                                                                                                                                                                                                                                                                                                                                                                                                                                                                                                                                                                                                                                                                                                                                                                                                                                                                                                                                                                                                                                                                                                                                                                                                                                                                                                                                                                                                                                                                                                                                                                                        | SQ. FT. OF PROPOSED BLDGS/ADDITION1435     |  |  |  |
| TAX SCHEDULE NO. 2943-062-00-048 SQ. FT. OF EXISTING BLDGS                                                                                                                                                                                                                                                                                                                                                                                                                                                                                                                                                                                                                                                                                                                                                                                                                                                                                                                                                                                                                                                                                                                                                                                                                                                                                                                                                                                                                                                                                                                                                                                                                                                                                                                                                                                                                                                                                                                                                                                         |                                            |  |  |  |
| SUBDIVISION No-Hsta- II                                                                                                                                                                                                                                                                                                                                                                                                                                                                                                                                                                                                                                                                                                                                                                                                                                                                                                                                                                                                                                                                                                                                                                                                                                                                                                                                                                                                                                                                                                                                                                                                                                                                                                                                                                                                                                                                                                                                                                                                                            | TOTAL SQ. FT. OF EXISTING & PROPOSED 14 35 |  |  |  |
| FILING BLK LOT Image: After image |                                            |  |  |  |
| IN THIS SECTION TO BE COMPLETED BY COMMUNITY DEVELOPMENT DEPARTMENT STAFF 1821                                                                                                                                                                                                                                                                                                                                                                                                                                                                                                                                                                                                                                                                                                                                                                                                                                                                                                                                                                                                                                                                                                                                                                                                                                                                                                                                                                                                                                                                                                                                                                                                                                                                                                                                                                                                                                                                                                                                                                     |                                            |  |  |  |
| ZONE <i>RSF-5</i> Maximum coverage of lot by structures                                                                                                                                                                                                                                                                                                                                                                                                                                                                                                                                                                                                                                                                                                                                                                                                                                                                                                                                                                                                                                                                                                                                                                                                                                                                                                                                                                                                                                                                                                                                                                                                                                                                                                                                                                                                                                                                                                                                                                                            |                                            |  |  |  |
| SETBACKS: Front from property line (PL)<br>or from center of ROW, whichever is greater                                                                                                                                                                                                                                                                                                                                                                                                                                                                                                                                                                                                                                                                                                                                                                                                                                                                                                                                                                                                                                                                                                                                                                                                                                                                                                                                                                                                                                                                                                                                                                                                                                                                                                                                                                                                                                                                                                                                                             |                                            |  |  |  |
| Side <u>5</u> from PL, Rear <u>25</u> from F                                                                                                                                                                                                                                                                                                                                                                                                                                                                                                                                                                                                                                                                                                                                                                                                                                                                                                                                                                                                                                                                                                                                                                                                                                                                                                                                                                                                                                                                                                                                                                                                                                                                                                                                                                                                                                                                                                                                                                                                       | 2L<br>Special Conditions                   |  |  |  |
| Maximum Height 32 1                                                                                                                                                                                                                                                                                                                                                                                                                                                                                                                                                                                                                                                                                                                                                                                                                                                                                                                                                                                                                                                                                                                                                                                                                                                                                                                                                                                                                                                                                                                                                                                                                                                                                                                                                                                                                                                                                                                                                                                                                                | CENSUS $/D$ TRAFFIC $22$ ANNX#             |  |  |  |