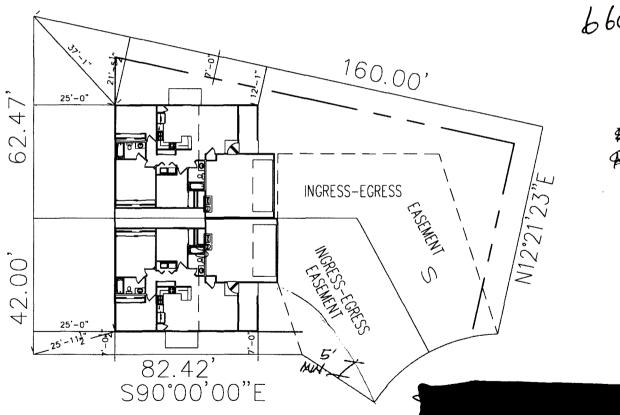

## WESTWOOD RANCH SUBDIVISION FILING NO. TWO

ACCEPTED

ANY CHANGE OF SETBACKS MUST BE APPROVED BY THE CITY PLANNING DEPT. IT IS THE APPLICANT'S RESPONSIBILITY TO PROPERLY LOCATE AND IDENTIFY EASEMENTS AND PROPERTY LINES.

LOT 3A

1027 SF STANDARD PLAN 60 LAKEDO CT

& CONC. CANNOT BE PLACED

Q. CLOSER THAN 5' TO THE

PROP. LINE THE TENS

PROP. LINE, THE T.E.D.S MANUAL PER

> KENT MARSH 244-1451

LOT 3B