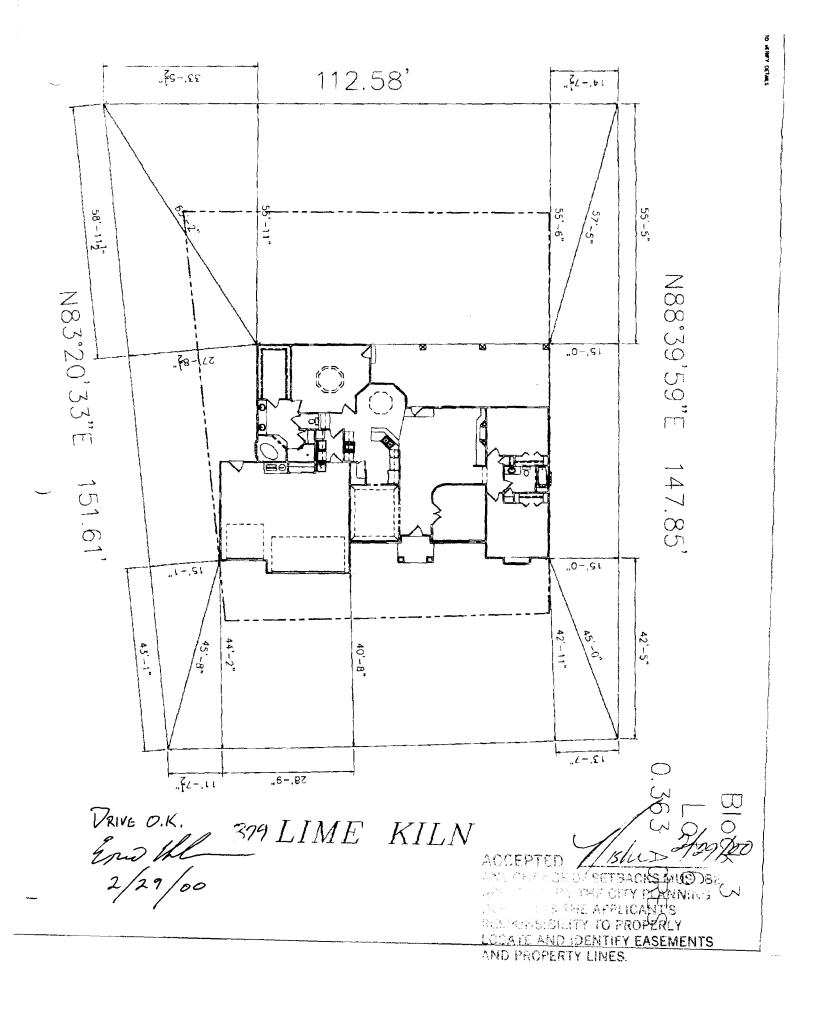

2/22/00     |  |
|                                                                                                      |                  |  |
| Jditional water and/or sower tap fee(s) are required YES                                             | NO W/O No. 12829 |  |
| Utility Accounting / Claams                                                                          | Date 2-22.00     |  |
| VALUE FOR SIX MONTHS FROM DATE OF ISSUANCE (Section 9.3.20 Grand Junction Zoning & Development Code) |                  |  |

VALID FOR SIX MONTHS FROM DATE OF ISSUANCE (Section 9-3-2C Grand Junction Zoning & Development Code)

(White: Planning)

Maximum Height

(Yellow: Customer)

32'

(Pink: Building Department)

(Goldenrod: Utility Accounting)

CENSUS ////\_\_\_ TRAFFIC\_///\_\_\_\_ANNX#\_\_