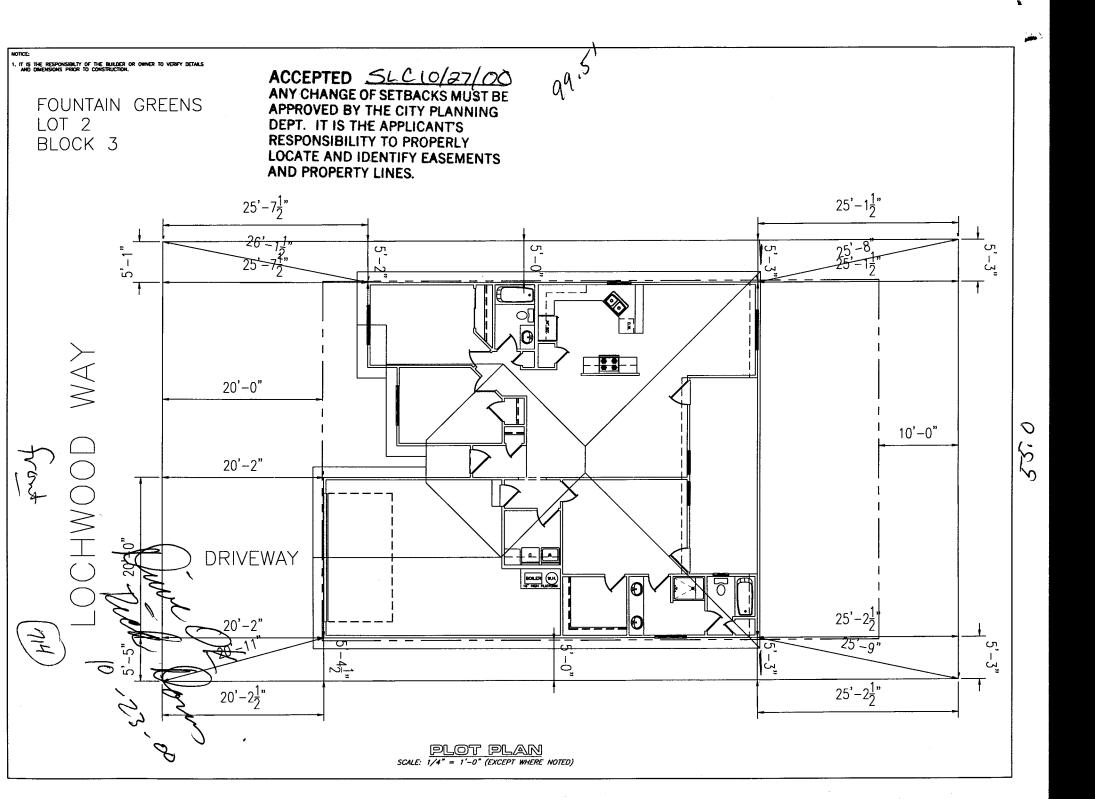

| FEE \$ 10 PLANNING CL                                        | EARANCE                                                                                                                                                                                                                                                                                                                                                                                                                                                                                                                                                                                                                                                                                                                                                                                                                                                                                                                                                                                                                                                                                                                                          | BLDG PERMIT NO.            | 77499                 |
|--------------------------------------------------------------|--------------------------------------------------------------------------------------------------------------------------------------------------------------------------------------------------------------------------------------------------------------------------------------------------------------------------------------------------------------------------------------------------------------------------------------------------------------------------------------------------------------------------------------------------------------------------------------------------------------------------------------------------------------------------------------------------------------------------------------------------------------------------------------------------------------------------------------------------------------------------------------------------------------------------------------------------------------------------------------------------------------------------------------------------------------------------------------------------------------------------------------------------|----------------------------|-----------------------|
| TCP \$ 198 (Single Family Residential an Community Develop)  | -                                                                                                                                                                                                                                                                                                                                                                                                                                                                                                                                                                                                                                                                                                                                                                                                                                                                                                                                                                                                                                                                                                                                                |                            |                       |
| SIF\$ JA                                                     | ment Department                                                                                                                                                                                                                                                                                                                                                                                                                                                                                                                                                                                                                                                                                                                                                                                                                                                                                                                                                                                                                                                                                                                                  |                            |                       |
|                                                              |                                                                                                                                                                                                                                                                                                                                                                                                                                                                                                                                                                                                                                                                                                                                                                                                                                                                                                                                                                                                                                                                                                                                                  | Your Bridge to a l         | Better Community      |
| BLDG ADDRESS 714 Loch wood Way                               | SQ. FT. OF PROPOSED                                                                                                                                                                                                                                                                                                                                                                                                                                                                                                                                                                                                                                                                                                                                                                                                                                                                                                                                                                                                                                                                                                                              | BLDGS/ADDITION _           | 1478                  |
| TAX SCHEDULE NO. 2701 -334-33 -002                           | SQ. FT. OF EXISTING E                                                                                                                                                                                                                                                                                                                                                                                                                                                                                                                                                                                                                                                                                                                                                                                                                                                                                                                                                                                                                                                                                                                            | BLDGS                      | 7                     |
| SUBDIVISION FounTais Greens                                  | TOTAL SQ. FT. OF EXIS                                                                                                                                                                                                                                                                                                                                                                                                                                                                                                                                                                                                                                                                                                                                                                                                                                                                                                                                                                                                                                                                                                                            | TING & PROPOSED_           | 1478                  |
| FILING BLK LOT                                               | NO. OF DWELLING UN                                                                                                                                                                                                                                                                                                                                                                                                                                                                                                                                                                                                                                                                                                                                                                                                                                                                                                                                                                                                                                                                                                                               |                            | •                     |
| "OWNER Terry Pavis                                           | Before: After: Afte | PARCEL                     |                       |
| (1) ADDRESS 1436 Pherry LA                                   | Before: After:                                                                                                                                                                                                                                                                                                                                                                                                                                                                                                                                                                                                                                                                                                                                                                                                                                                                                                                                                                                                                                                                                                                                   | -                          | tion                  |
| (1) TELEPHONE 970 874-1247                                   | USE OF EXISTING BUI                                                                                                                                                                                                                                                                                                                                                                                                                                                                                                                                                                                                                                                                                                                                                                                                                                                                                                                                                                                                                                                                                                                              |                            |                       |
| (2) APPLICANT <u>Sqme</u>                                    | DESCRIPTION OF WORK                                                                                                                                                                                                                                                                                                                                                                                                                                                                                                                                                                                                                                                                                                                                                                                                                                                                                                                                                                                                                                                                                                                              |                            | the nome              |
| <sup>(2)</sup> ADDRESS                                       | TYPE OF HOME PROP $\underline{\checkmark}$ Site Built                                                                                                                                                                                                                                                                                                                                                                                                                                                                                                                                                                                                                                                                                                                                                                                                                                                                                                                                                                                                                                                                                            | OSED:<br>Manufactured Home | (UBC)                 |
| <sup>(2)</sup> TELEPHONE                                     | Manufactured H<br>Other (please sp                                                                                                                                                                                                                                                                                                                                                                                                                                                                                                                                                                                                                                                                                                                                                                                                                                                                                                                                                                                                                                                                                                               | ome (HUD)<br>becify)       |                       |
| REQUIRED: One plot plan, on 8 ½" x 11" paper, showing a      |                                                                                                                                                                                                                                                                                                                                                                                                                                                                                                                                                                                                                                                                                                                                                                                                                                                                                                                                                                                                                                                                                                                                                  |                            |                       |
| property lines, ingress/egress to the property, driveway loo | cation & width & all easem                                                                                                                                                                                                                                                                                                                                                                                                                                                                                                                                                                                                                                                                                                                                                                                                                                                                                                                                                                                                                                                                                                                       | ents & rights-of-way wl    | hich abut the parcel. |
| ITHIS SECTION TO BE COMPLETED BY CO                          | OMMUNITY DEVELOPM                                                                                                                                                                                                                                                                                                                                                                                                                                                                                                                                                                                                                                                                                                                                                                                                                                                                                                                                                                                                                                                                                                                                | ENT DEPARTMENT             |                       |
|                                                              | Maximum cover                                                                                                                                                                                                                                                                                                                                                                                                                                                                                                                                                                                                                                                                                                                                                                                                                                                                                                                                                                                                                                                                                                                                    | age of lot by structure    | s 45%                 |
| SETBACKS: Front 20 From property line (PL)                   | Permanent Fou                                                                                                                                                                                                                                                                                                                                                                                                                                                                                                                                                                                                                                                                                                                                                                                                                                                                                                                                                                                                                                                                                                                                    | ndation Required: YE       | s <u>X</u> NO         |
| or from center of ROW, whichever is greater                  | Parking Req'mt                                                                                                                                                                                                                                                                                                                                                                                                                                                                                                                                                                                                                                                                                                                                                                                                                                                                                                                                                                                                                                                                                                                                   | 2                          |                       |
| Side 5 from PL, Rear 10 from P                               |                                                                                                                                                                                                                                                                                                                                                                                                                                                                                                                                                                                                                                                                                                                                                                                                                                                                                                                                                                                                                                                                                                                                                  |                            | <u> </u>              |