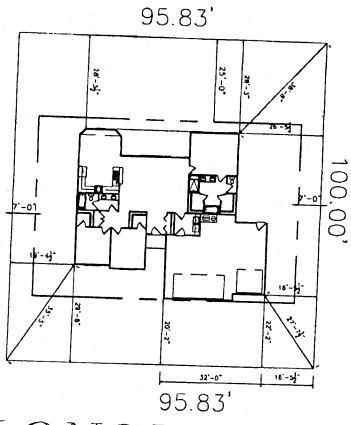

1593

WESTWOOD RANCH SUBDIVISION FILING NO. TWO

honghour

LONGHORN ST

DRIVEWAY OK Eno Mh 2/24/00

ACCEPTED OF SETBACKS MUCING

ACCEPTED OF SETBACKS MUCING

ANY CHANGE OF THE CITY PLANT'S