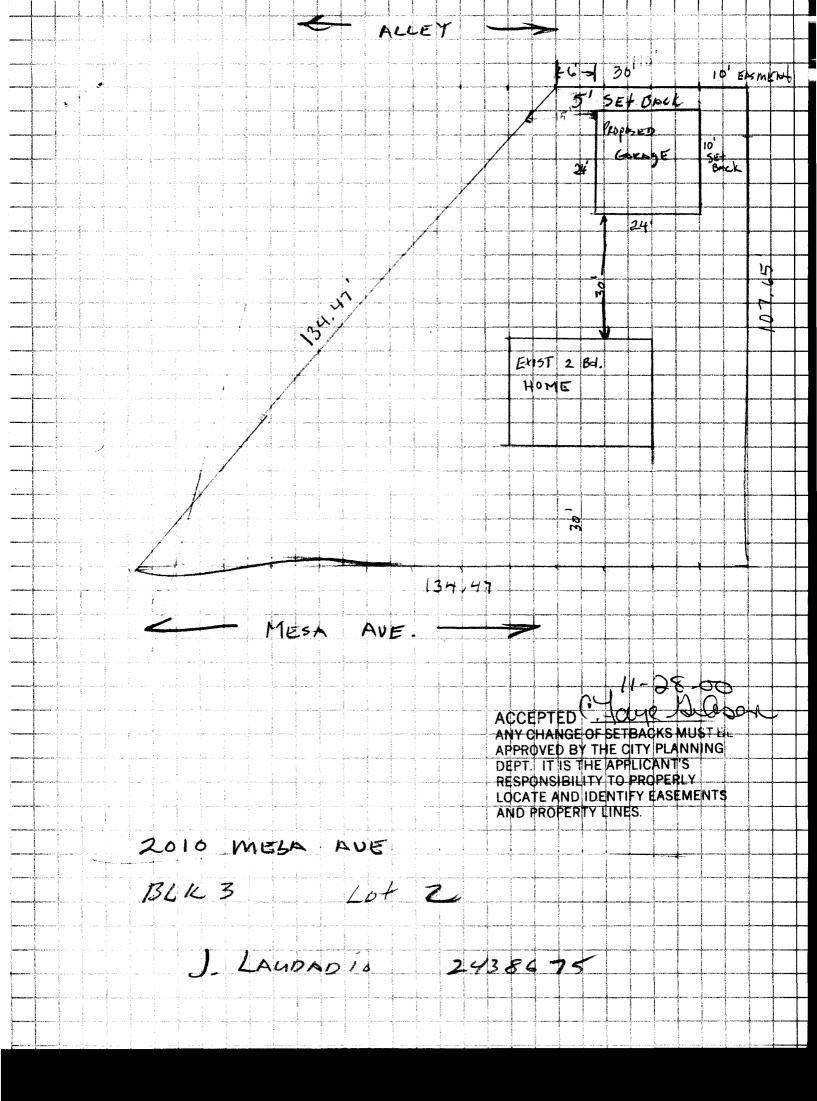

| FEE \$ 10.00 PLANNING CL                                                                                                                                                           | EARANCE BLDG PERMIT NO. 77844                                                                                                                     |
|------------------------------------------------------------------------------------------------------------------------------------------------------------------------------------|---------------------------------------------------------------------------------------------------------------------------------------------------|
| TCP \$ Ø (Single Family Residential an   SIF \$ Ø Community Develop                                                                                                                |                                                                                                                                                   |
|                                                                                                                                                                                    | Your Bridge to a Better Community                                                                                                                 |
| BLDG ADDRESS 2010 MESA                                                                                                                                                             | SQ. FT. OF PROPOSED BLDGS/ADDITION $576^{p}$                                                                                                      |
| TAX SCHEDULE NO. 2945 - 1.24 - 12-002                                                                                                                                              | SQ. FT. OF EXISTING BLDGS 720\$                                                                                                                   |
| SUBDIVISION DEL MAR                                                                                                                                                                | TOTAL SQ. FT. OF EXISTING & PROPOSED $1296^{\beta}$                                                                                               |
| FILING BLK 3 LOT 2                                                                                                                                                                 | NO. OF DWELLING UNITS:<br>Before: After: this Construction                                                                                        |
|                                                                                                                                                                                    | NO. OF BUILDINGS ON PARCEL<br>Before: After: this Construction                                                                                    |
| (1) ADDRESS ZOIO MESA                                                                                                                                                              | USE OF EXISTING BUILDINGS HOME                                                                                                                    |
| (1) TELEPHONE <u>243-6675</u>                                                                                                                                                      | DESCRIPTION OF WORK & INTENDED USE CARAGE                                                                                                         |
| (2) APPLICANT J. LAUDADID                                                                                                                                                          | TYPE OF HOME PROPOSED:                                                                                                                            |
| <sup>(2)</sup> ADDRESS <u>ZOIO MUSA</u><br><sup>(2)</sup> TELEPHONE                                                                                                                | Site Built Manufactured Home (UBC)<br>Manufactured Home (HUD)<br>Other (please specify)                                                           |
| property lines, ingress/egress to the property, driveway loo                                                                                                                       | all existing & proposed structure location(s), parking, setbacks to all cation & width & all easements & rights-of-way which abut the parcel.     |
| ZONE <u>BMF-8</u>                                                                                                                                                                  | Maximum coverage of lot by structures 7090                                                                                                        |
| SETBACKS: Front <u>25</u> from property line (PL)                                                                                                                                  | Permanent Foundation Required: YESNO                                                                                                              |
| or from center of ROW, whichever is greater<br>Side from PL, Rear from P                                                                                                           | Parking Req'mt                                                                                                                                    |
|                                                                                                                                                                                    |                                                                                                                                                   |
| Maximum Height 35                                                                                                                                                                  | CENSUS TRAFFIC ANNX#                                                                                                                              |
| structure authorized by this application cannot be occup<br>Occupancy has been issued, if applicable, by the Buildin<br>I hereby acknowledge that I have read this application and | the information is correct; I agree to comply with any and all codes,<br>o the project. I understand that failure to comply shall result in legal |

**7 3** 

| Applicant Signature                                        | Date 11-28-08                             |
|------------------------------------------------------------|-------------------------------------------|
| Department Approval C. Tay Jugon                           | Date 11-28-00                             |
|                                                            | ristice                                   |
| Additional water and/or sewer tap fee(s) are required: YES | NO 1 W/O No. 5454 3020-5911               |
| Utility Accounting                                         | Date 11 28 50                             |
| VALID FOR SIX MONTHS FROM DATE OF ISSUANCE (Section 9-3-20 | Grand Junction Zoning & Development Code) |