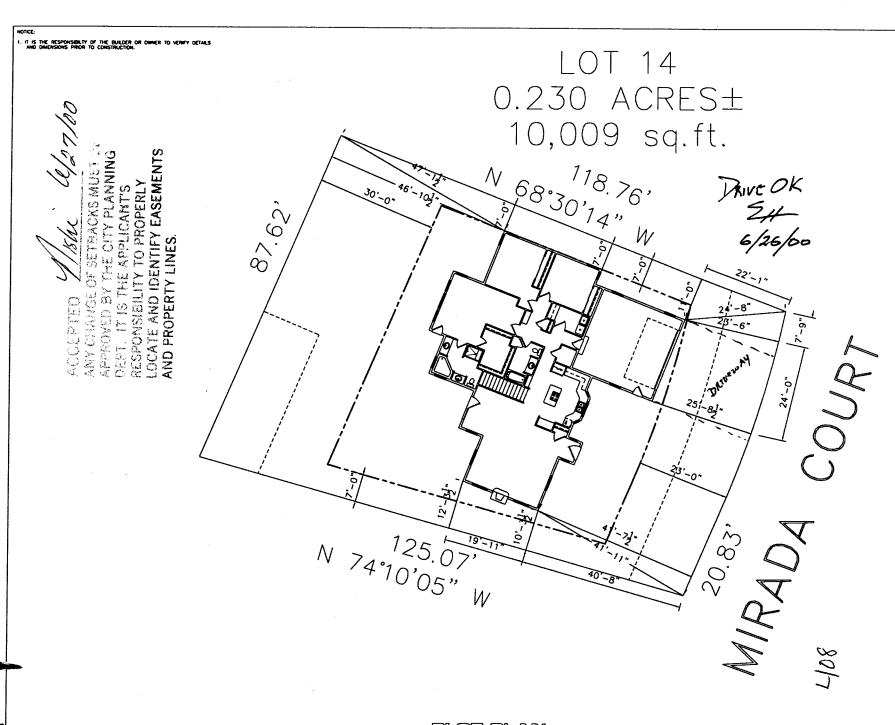

## **PLANNING CLEARANCE**

(Single Family Residential and Accessory Structures)

Community Development Department

BLDG PERMIT NO. 75776

Your Bridge to a Better Community

(Goldenrod: Utility Accounting)

| BLDG ADDRESS 408 MIRADA CT.                                                                                                                                                                                                                                                                                                                                 | SQ. FT. OF PROPOSED BLDGS/ADDITION                                                                                                            |  |
|-------------------------------------------------------------------------------------------------------------------------------------------------------------------------------------------------------------------------------------------------------------------------------------------------------------------------------------------------------------|-----------------------------------------------------------------------------------------------------------------------------------------------|--|
| TAX SCHEDULE NO. 2945-183-06-014                                                                                                                                                                                                                                                                                                                            | SQ. FT. OF EXISTING BLDGS                                                                                                                     |  |
| SUBDIVISION TRAILS WEST                                                                                                                                                                                                                                                                                                                                     | TOTAL SQ. FT. OF EXISTING & PROPOSED 1910                                                                                                     |  |
| FILING <u>3</u> BLKLOT <u>/4</u>                                                                                                                                                                                                                                                                                                                            | NO. OF DWELLING UNITS:                                                                                                                        |  |
| (1) OWNER MARUN E. OLSON                                                                                                                                                                                                                                                                                                                                    | Before: After: this Construction  NO. OF BUILDINGS ON PARCEL  Pofore: After: this Construction                                                |  |
| (1) ADDRESS 509-C RARO Dr. 81503                                                                                                                                                                                                                                                                                                                            |                                                                                                                                               |  |
| 25G - 7283<br>(1) TELEPHONE 261 - 2577                                                                                                                                                                                                                                                                                                                      | USE OF EXISTING BUILDINGS                                                                                                                     |  |
| (2) APPLICANT MARVIN E. OLSON                                                                                                                                                                                                                                                                                                                               | DESCRIPTION OF WORK & INTENDED USE NEW Home                                                                                                   |  |
| (2) ADDRESS <u>509-C RAW DR. 81503</u><br>256-7283                                                                                                                                                                                                                                                                                                          | TYPE OF HOME PROPOSED:  Site Built Manufactured Home (UBC)                                                                                    |  |
| (2) TELEPHONE 26 /- 2577                                                                                                                                                                                                                                                                                                                                    | Manufactured Home (HUD) Other (please specify)                                                                                                |  |
|                                                                                                                                                                                                                                                                                                                                                             | ail existing & proposed structure location(s), parking, setbacks to all cation & width & all easements & rights-of-way which abut the parcel. |  |
| THIS SECTION TO BE COMPLETED BY CO                                                                                                                                                                                                                                                                                                                          | OMMUNITY DEVELOPMENT DEPARTMENT STAFF 🖘                                                                                                       |  |
|                                                                                                                                                                                                                                                                                                                                                             |                                                                                                                                               |  |
| ZONE RSF-4                                                                                                                                                                                                                                                                                                                                                  | Maximum coverage of lot by structures                                                                                                         |  |
| SETBACKS: Front from property line (PL) or from center of ROW, whichever is greater                                                                                                                                                                                                                                                                         |                                                                                                                                               |  |
| Side 7' from PL, Rear 25' from F                                                                                                                                                                                                                                                                                                                            | Parking Req'mt                                                                                                                                |  |
| Maximum Height 35'                                                                                                                                                                                                                                                                                                                                          | Special Conditions                                                                                                                            |  |
| waximum neight                                                                                                                                                                                                                                                                                                                                              | CENSUS 140 1 TRAFFIC 63 ANNX#                                                                                                                 |  |
|                                                                                                                                                                                                                                                                                                                                                             |                                                                                                                                               |  |
| Modifications to this Planning Clearance must be approved, in writing, by the Community Development Department. The structure authorized by this application cannot be occupied until a final inspection has been completed and a Certificate of Occupancy has been issued, if applicable, by the Building Department (Section 305, Uniform Building Code). |                                                                                                                                               |  |
|                                                                                                                                                                                                                                                                                                                                                             | d the information is correct; I agree to comply with any and all codes,                                                                       |  |
| action, which may include but not necessarily be limited                                                                                                                                                                                                                                                                                                    | to the project. I understand that failure to comply shall result in legal to non-use of the building(s).                                      |  |
| Applicant Signature                                                                                                                                                                                                                                                                                                                                         | Date 6-26-00                                                                                                                                  |  |
| Department Approval // // Muc. Mag                                                                                                                                                                                                                                                                                                                          | Date <u>U[27/00</u>                                                                                                                           |  |
|                                                                                                                                                                                                                                                                                                                                                             |                                                                                                                                               |  |
| Additional water and/or sewer tap fee(s) are required:                                                                                                                                                                                                                                                                                                      | VEO NO /                                                                                                                                      |  |
|                                                                                                                                                                                                                                                                                                                                                             | YES NO W/O NO 3 207                                                                                                                           |  |
| Utility Accounting Of anover                                                                                                                                                                                                                                                                                                                                | YES NO W/O NO/ 3 207 Date 6/28/00                                                                                                             |  |

(Pink: Building Department)

PLOT PLAN

SCALE: 1/8" = 1'-0" (EXCEPT WHERE NOTED)