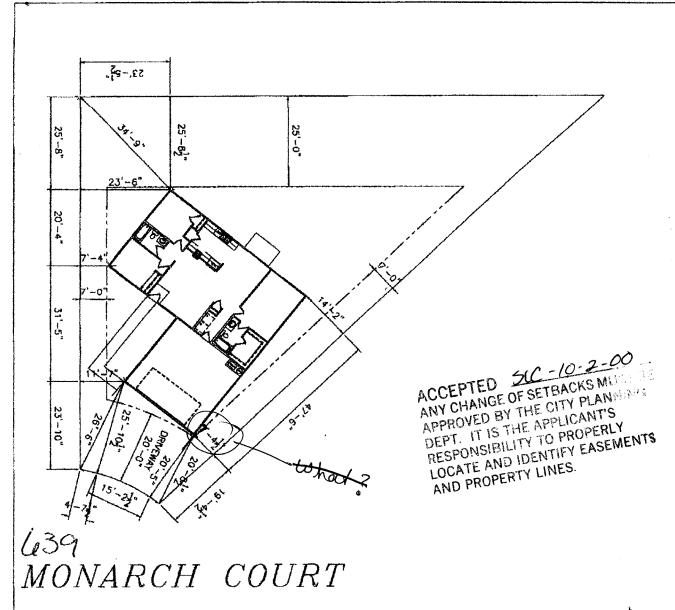

## PLANNING CLEARANCE

(Single Family Residential and Accessory Structures)

Community Development Department

BLDG PERMIT NO. 77114

Your Bridge to a Better Community

| BLDG ADDRESS 639 MONARCH CT                                                                                                                                                                                                                                    | SQ. FT. OF PROPOSED BLDGS/ADDITION 1196 1                                                                                                                                                                        |
|----------------------------------------------------------------------------------------------------------------------------------------------------------------------------------------------------------------------------------------------------------------|------------------------------------------------------------------------------------------------------------------------------------------------------------------------------------------------------------------|
| TAX SCHEDULE NO. 7943-043-00-196                                                                                                                                                                                                                               | SQ. FT. OF EXISTING BLDGS                                                                                                                                                                                        |
| SUBDIVISION 147 VISTA                                                                                                                                                                                                                                          | TOTAL SQ. FT. OF EXISTING & PROPOSED 1196 日                                                                                                                                                                      |
| FILING _ L BLK _ 6 LOT 14  (1) OWNER Lee Hones                                                                                                                                                                                                                 | NO. OF DWELLING UNITS:  Before: 10 this Construction  NO. OF BUILDINGS ON PARCEL                                                                                                                                 |
| (1) ADDRESS 3030 FLAMECKEST                                                                                                                                                                                                                                    | Before: this Construction                                                                                                                                                                                        |
| (1) ADDRESS <u>30 90 7 011012 (2237</u> (1) TELEPHONE 23 4 - 10 9/                                                                                                                                                                                             | USE OF EXISTING BUILDINGS                                                                                                                                                                                        |
| (2) APPLICANT Lee Hones                                                                                                                                                                                                                                        | DESCRIPTION OF WORK & INTENDED USE New Residence                                                                                                                                                                 |
| (2) ADDRESS 3030 FLANE CREST                                                                                                                                                                                                                                   | TYPE OF HOME PROPOSED: Site Built Manufactured Home (UBC)  Manufactured Home (HUD)  Other (please specify)                                                                                                       |
| REQUIRED: One plot plan, on 8 ½" x 11" paper, showing all existing & proposed structure location(s), parking, setbacks to all property lines, ingress/egress to the property, driveway location & width & all easements & rights-of-way which abut the parcel. |                                                                                                                                                                                                                  |
| •                                                                                                                                                                                                                                                              | OMMUNITY DEVELOPMENT DEPARTMENT STAFF 🖘                                                                                                                                                                          |
| ZONE BSF-4                                                                                                                                                                                                                                                     | Maximum coverage of lot by structures 50070                                                                                                                                                                      |
| SETBACKS: Front 20 from property line (PL) or from center of ROW, whichever is greater                                                                                                                                                                         | Permanent Foundation Required: YES_XNO                                                                                                                                                                           |
| Side 7 from PL, Rear 25 from F                                                                                                                                                                                                                                 | Parking Req'mt 2                                                                                                                                                                                                 |
|                                                                                                                                                                                                                                                                | Special Conditions                                                                                                                                                                                               |
| Maximum Height 35                                                                                                                                                                                                                                              | CENSUS 11 TRAFFIC 46 ANNX#                                                                                                                                                                                       |
|                                                                                                                                                                                                                                                                |                                                                                                                                                                                                                  |
|                                                                                                                                                                                                                                                                | oved, in writing, by the Community Development Department. The bied until a final inspection has been completed and a Certificate of Department (Section 305, Uniform Building Code)                             |
| I hereby acknowledge that I have read this application an                                                                                                                                                                                                      | ig Doparanona (Coodao), Como ma Dananig Codo).                                                                                                                                                                   |
|                                                                                                                                                                                                                                                                | d the information is correct; I agree to comply with any and all codes, to the project. I understand that failure to comply shall result in legal                                                                |
| ordinances, laws, regulations or restrictions which apply                                                                                                                                                                                                      | d the information is correct; I agree to comply with any and all codes, to the project. I understand that failure to comply shall result in legal                                                                |
| ordinances, laws, regulations or restrictions which apply action, which may include but not necessarily be limited                                                                                                                                             | d the information is correct; I agree to comply with any and all codes, to the project. I understand that failure to comply shall result in legal to non-use of the building(s).                                 |
| ordinances, laws, regulations or restrictions which apply action, which may include but not necessarily be limited  Applicant Signature                                                                                                                        | to the information is correct; I agree to comply with any and all codes, to the project. I understand that failure to comply shall result in legal to non-use of the building(s).  Date 79 Sept 00               |
| ordinances, laws, regulations or restrictions which apply action, which may include but not necessarily be limited Applicant Signature  Department Approval                                                                                                    | to the information is correct; I agree to comply with any and all codes, to the project. I understand that failure to comply shall result in legal to non-use of the building(s).  Date 79 Sapt 00  Date 10-2-00 |

DRIVE OK EH 10/2/00

LOT 14 8665 SQ FT 1196 D 7 CMK

MOUNTAIN VISTA