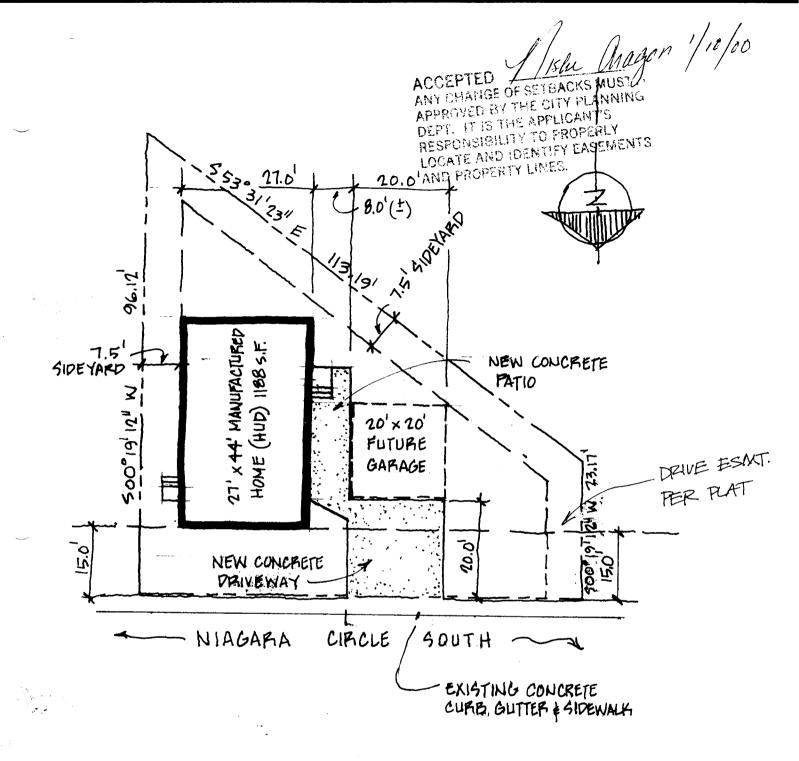

(Pink: Building Department)

2807 NIAGARA CIRCLE SOUTH GRAND JUNCTION, CO 81501

PLOT PLAN

1" = 20"

SHOWN TER THE PLAT FOR PIL.#2. 244-1451 KENT MARSH 1/5/99 DRIVE O.K. MMAL